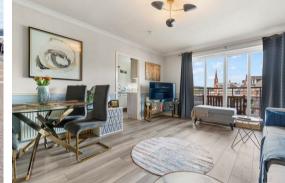

## The Moorings Main Street , Largs, KA30 8AB

Nestled in the charming coastal town of Largs, apartment 12d Main Street presents the opportunity to acquire a delightful flat that perfectly balances comfort and convenience. This well-appointed property features two spacious bedrooms, ideal for a small family or those seeking a serene retreat by the sea. And if some outdoor space is important to you then the balcony will provide this along with some fantastic sea views. This second floor flat with lift access is within the iconic Moorings building situated opposite Largs promenade consists of hall, lounge, kitchen, two double bedrooms and bathroom. There is off road private parking with an allocated space at the car park across the Moorings and also drop off parking within the courtyard.

Council Tax Band D

**Living Room** 16'3 x 13 (4.95m x 3.96m)

**Kitchen** 7'2 x 12'9 (2.18m x 3.89m)

**Bedroom 1** 9'8 x 10'3 (2.95m x 3.12m)

**Bedroom 2** 8'5 x 10'4 (2.57m x 3.15m)

**Bathroom** 6'3 x 6'4 (1.91m x 1.93m)