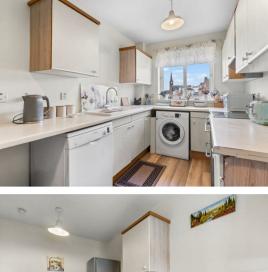

## The Moorings Main Street , Largs, KA30 8AB

Nestled in the charming coastal town of Largs, apartment 12d Main Street presents the opportunity to acquire a delightful flat that perfectly balances comfort and convenience. This well-appointed property features two spacious bedrooms, ideal for a small family or those seeking a serene retreat by the sea. And if some outdoor space is important to you then the balcony will provide this along with some fantastic sea views. This second floor flat with lift access is within the iconic Moorings building situated opposite Largs promenade consists of hall, lounge, kitchen, two double bedrooms and bathroom. There is off road private parking with an allocated space at the car park across the Moorings and also drop off parking within the courtyard.

Council Tax Band D

**Living Room** 16'3 x 13 (4.95m x 3.96m)

**Kitchen** 7'2 x 12'9 (2.18m x 3.89m)

**Bedroom 1** 9'8 x 10'3 (2.95m x 3.12m)

**Bedroom 2** 8'5 x 10'4 (2.57m x 3.15m)

**Bathroom** 6'3 x 6'4 (1.91m x 1.93m)