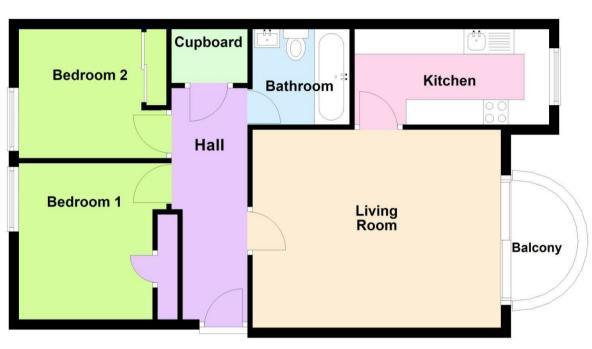

Council Tax Band D

**Living Room** 16'3 x 13 (4.95m x 3.96m)

**Kitchen** 7'2 x 12'9 (2.18m x 3.89m)

**Bedroom 1** 9'8 x 10'3 (2.95m x 3.12m)

**Bedroom 2** 8'5 x 10'4 (2.57m x 3.15m)

**Bathroom** 6'3 x 6'4 (1.91m x 1.93m)

Outside

**Floor Plan** 