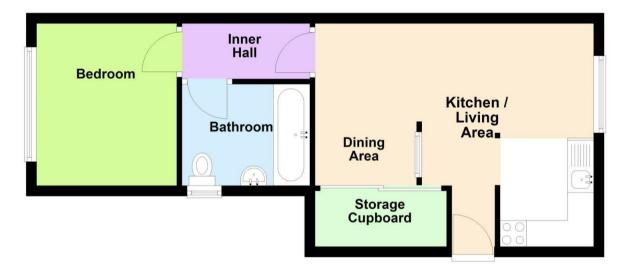

**Entrance** 4'63 x 2'6 (1.22m x 0.76m)

**Kitchen / Living / Dining Area** 14'04 x 17'63 (4.37m x 5.18m)

**Storage Cupboard** 3'63 x 8'37 (0.91m x 2.44m)

Inner Hall 3'6 x 8'05 (1.07m x 2.57m)

**Bathroom** 5'55 x 7'32 (1.52m x 2.13m)

**Bedroom** 10'03 x 8'95 (3.12m x 2.44m)

Gardens Exterior Area

Floor Plan Area Map

G/R, 53 Glasgow Street