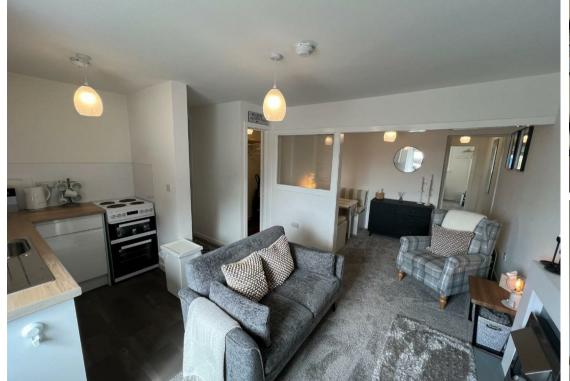

## **53 Glasgow Street**

Millport, Isle Of Cumbrae, KA28

CLOSING DATE FRIDAY 9 MAY AT 3PM

Ground Floor Flat, 53 Glasgow Street, Millport KA28 ODJ, Isle of Cumbrae

Price: Offers Around £75000

Immaculately presented ground floor flat within a two-storey upgraded tenement on Millport seafront with sea views. The flat, within the last year has been imaginatively reconfigured and completely refurbished and upgraded to the highest specification offering cosy open plan living room, kitchen and recessed dining area with door to inner hall to Shower room and double bedroom. The property benefits from "Storm Meister" double glazed entrance door, high quality kitchen and fittings with appliances, double glazing, electric panel heaters. The property further benefits from a spacious section of private garden immediately to the rear of the back bedroom, communal drying green. This upgraded, well maintained and presented property forms an ideal first time buy/holiday home/let and viewing is highly recommended. Furniture and furnishings, depending on price, may well be included. EER Rating Band E. Council Tax Band A.

**Entrance** 4'63 x 2'6 (1.22m x 0.76m)

**Kitchen / Living / Dining Area** 14'04 x 17'63 (4.37m x 5.18m)

**Storage Cupboard** 3'63 x 8'37 (0.91m x 2.44m)

Inner Hall 3'6 x 8'05 (1.07m x 2.57m)

**Bathroom** 5'55 x 7'32 (1.52m x 2.13m)