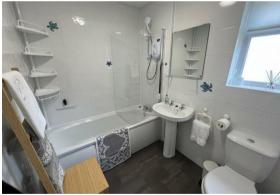

**Entrance** 4'63 x 2'6 (1.22m x 0.76m)

**Kitchen / Living / Dining Area** 14'04 x 17'63 (4.37m x 5.18m)

**Storage Cupboard** 3'63 x 8'37 (0.91m x 2.44m)

Inner Hall 3'6 x 8'05 (1.07m x 2.57m)

**Bathroom** 5'55 x 7'32 (1.52m x 2.13m)