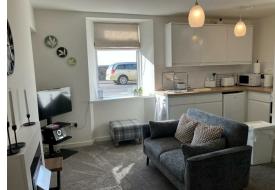

**Entrance** 4'63 x 2'6 (1.22m x 0.76m)

**Kitchen / Living / Dining Area** 14'04 x 17'63 (4.37m x 5.18m)

**Storage Cupboard** 3'63 x 8'37 (0.91m x 2.44m)

Inner Hall 3'6 x 8'05 (1.07m x 2.57m)

**Bathroom** 5'55 x 7'32 (1.52m x 2.13m)