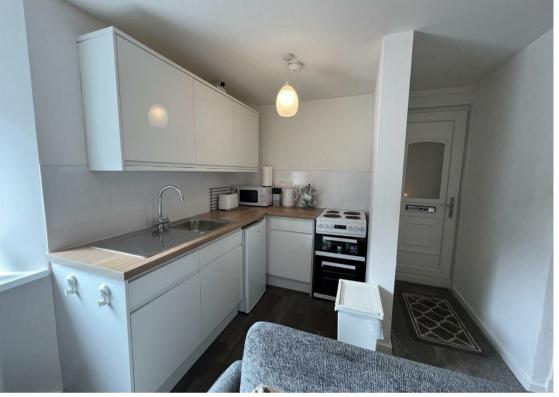

**Entrance** 4'63 x 2'6 (1.22m x 0.76m)

**Kitchen / Living / Dining Area** 14'04 x 17'63 (4.37m x 5.18m)

**Storage Cupboard** 3'63 x 8'37 (0.91m x 2.44m)

Inner Hall 3'6 x 8'05 (1.07m x 2.57m)

**Bathroom** 5'55 x 7'32 (1.52m x 2.13m)