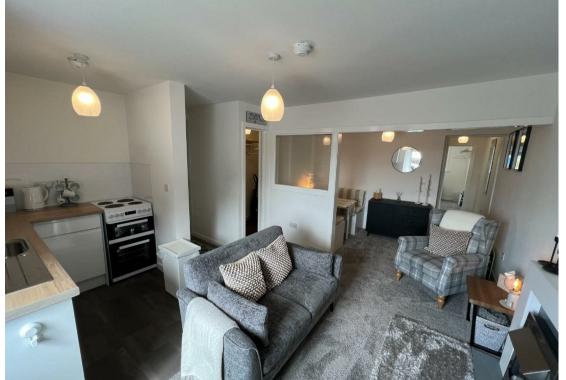

**Entrance** 4'63 x 2'6 (1.22m x 0.76m)

**Kitchen / Living / Dining Area** 14'04 x 17'63 (4.37m x 5.18m)

**Storage Cupboard** 3'63 x 8'37 (0.91m x 2.44m)

Inner Hall 3'6 x 8'05 (1.07m x 2.57m)

**Bathroom** 5'55 x 7'32 (1.52m x 2.13m)