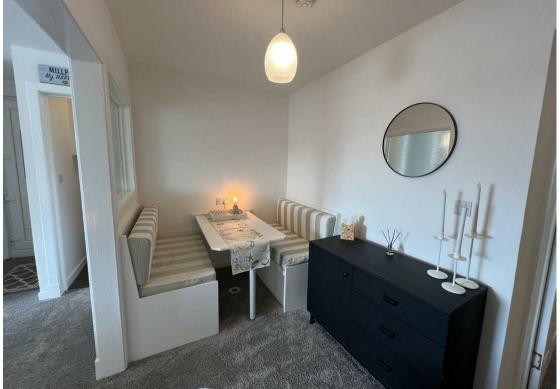

**Entrance** 4'63 x 2'6 (1.22m x 0.76m)

**Kitchen / Living / Dining Area** 14'04 x 17'63 (4.37m x 5.18m)

**Storage Cupboard** 3'63 x 8'37 (0.91m x 2.44m)

Inner Hall 3'6 x 8'05 (1.07m x 2.57m)

**Bathroom** 5'55 x 7'32 (1.52m x 2.13m)