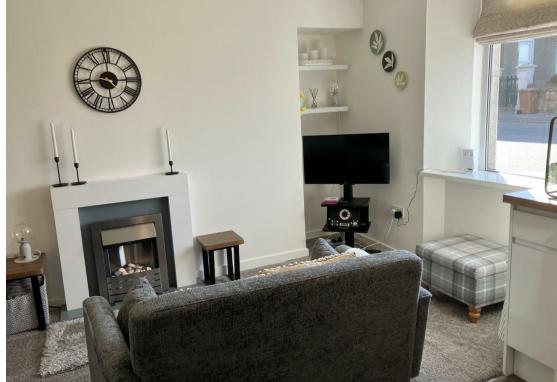

**Entrance** 4'63 x 2'6 (1.22m x 0.76m)

**Kitchen / Living / Dining Area** 14'04 x 17'63 (4.37m x 5.18m)

**Storage Cupboard** 3'63 x 8'37 (0.91m x 2.44m)

Inner Hall 3'6 x 8'05 (1.07m x 2.57m)

**Bathroom** 5'55 x 7'32 (1.52m x 2.13m)