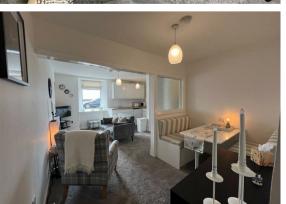

## **53 Glasgow Street**

Millport, Isle Of Cumbrae, KA28

Ground Floor Flat, 53 Glasgow Street, Millport KA28 ODJ, Isle of Cumbrae

Price: Offers Around £75000

Immaculately presented ground floor flat within a two-storey upgraded tenement on Millport seafront with sea views. The flat, within the last year has been imaginatively reconfigured and completely refurbished and upgraded to the highest specification offering cosy open plan living room, kitchen and recessed dining area with door to inner hall to Shower room and double bedroom. The property benefits from "Storm Meister" double glazed entrance door, high quality kitchen and fittings with appliances, double glazing, electric panel heaters. The property further benefits from a spacious section of private garden immediately to the rear of the back bedroom, communal drying green. This upgraded, well maintained and presented property forms an ideal first time buy/holiday home/let and viewing is highly recommended. Furniture and furnishings, depending on price, may well be included. EER Rating Band E. Council Tax Band A.

**Entrance** 4'63 x 2'6 (1.22m x 0.76m)

**Kitchen / Living / Dining Area** 14'04 x 17'63 (4.37m x 5.18m)

**Storage Cupboard** 3'63 x 8'37 (0.91m x 2.44m)

Inner Hall 3'6 x 8'05 (1.07m x 2.57m)

**Bathroom** 5'55 x 7'32 (1.52m x 2.13m)