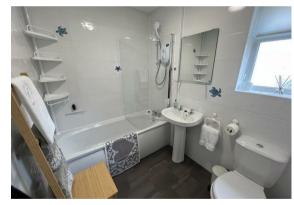

**Entrance** 4'63 x 2'6 (1.22m x 0.76m)

**Kitchen / Living / Dining Area** 14'04 x 17'63 (4.37m x 5.18m)

**Storage Cupboard** 3'63 x 8'37 (0.91m x 2.44m)

Inner Hall 3'6 x 8'05 (1.07m x 2.57m)

**Bathroom** 5'55 x 7'32 (1.52m x 2.13m)