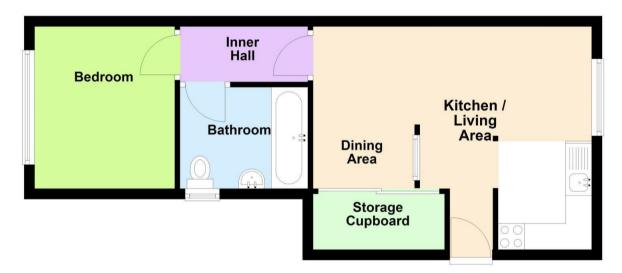

**Entrance** 4'63 x 2'6 (1.22m x 0.76m)

**Kitchen / Living / Dining Area** 14'04 x 17'63 (4.37m x 5.18m)

**Storage Cupboard** 3'63 x 8'37 (0.91m x 2.44m)

Inner Hall 3'6 x 8'05 (1.07m x 2.57m)

**Bathroom** 5'55 x 7'32 (1.52m x 2.13m)

**Bedroom** 10'03 x 8'95 (3.12m x 2.44m)

Gardens Exterior Area

Floor Plan Area Map

G/R, 53 Glasgow Street