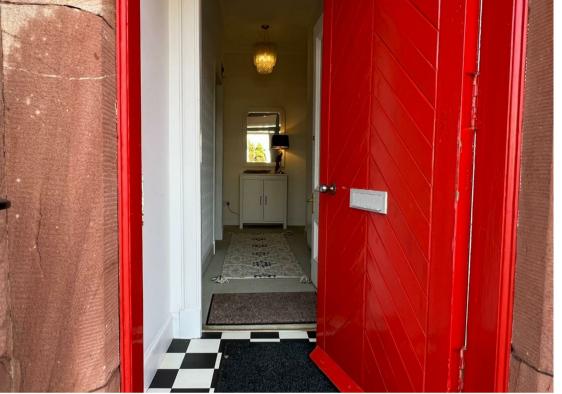

**Vestibule** 3'07" x 3'10" (1.09m x 1.17m)

#### **HALLWAY**

2'11" x 12'11" x 14'0" (0.91m x 3.96m x 4.27m)