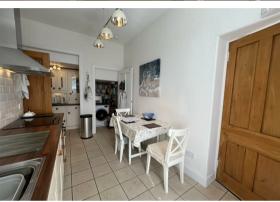

and spacious refurbished dining kitchen (with high end appliances) in an elegant cottage style, cold store and boot room at rear garden entrance. With both a private front garden, greenhouse and spacious patio garden surrounded by fencing and pergola within the rear green, this bright apartment has plenty of wide, open views of the hillsides to rear, side and front. Wardrobes, curtains / poles and high end ceiling lights will be included in sale. All other house contents ( with the exception of some personal artwork and decorative items ) can be negotiated separately ,if required with seller. Walk-in condition to an extremely high standard, with front and rear own door access, this property is highly recommended to our clients.

**Vestibule** 3'07" x 3'10" (1.09m x 1.17m)

























#### **HALLWAY**

2'11" x 12'11" x 14'0" (0.91m x 3.96m x 4.27m)

## LIVING ROOM

18'0" x 12'11" (5.49m x 3.96m)

## BEDROOM 1

14'0" x 8'11" (4.27m x 2.74m)

## BEDROOM 2

12'11"' x 8'11" (3.96m' x 2.74m)

## SHOWER ROOM

10'03" x 5' (3.12m x 1.52m)

## **DINING KITCHEN**

8'07" x 18'08" (2.62m x 5.69m)

## INNER (REAR) PORCH

5'01" x 4'06" (1.55m x 1.37m)

# BOOT ROOM AND STORE ROOM

4'01" x 3'11" (1.24m x 1.19m)

## **STORE**

**GARDENS AND OUTBUILDINGS** 

#### Floor Plan



## Viewing

Please contact our Largs Office Office on 01475673663 if you wish to arrange a viewing appointment for this property or require further information.

#### Area Map



## **Energy Efficiency Graph**



These particulars, whilst believed to be accurate are set out as a general outline only for gui