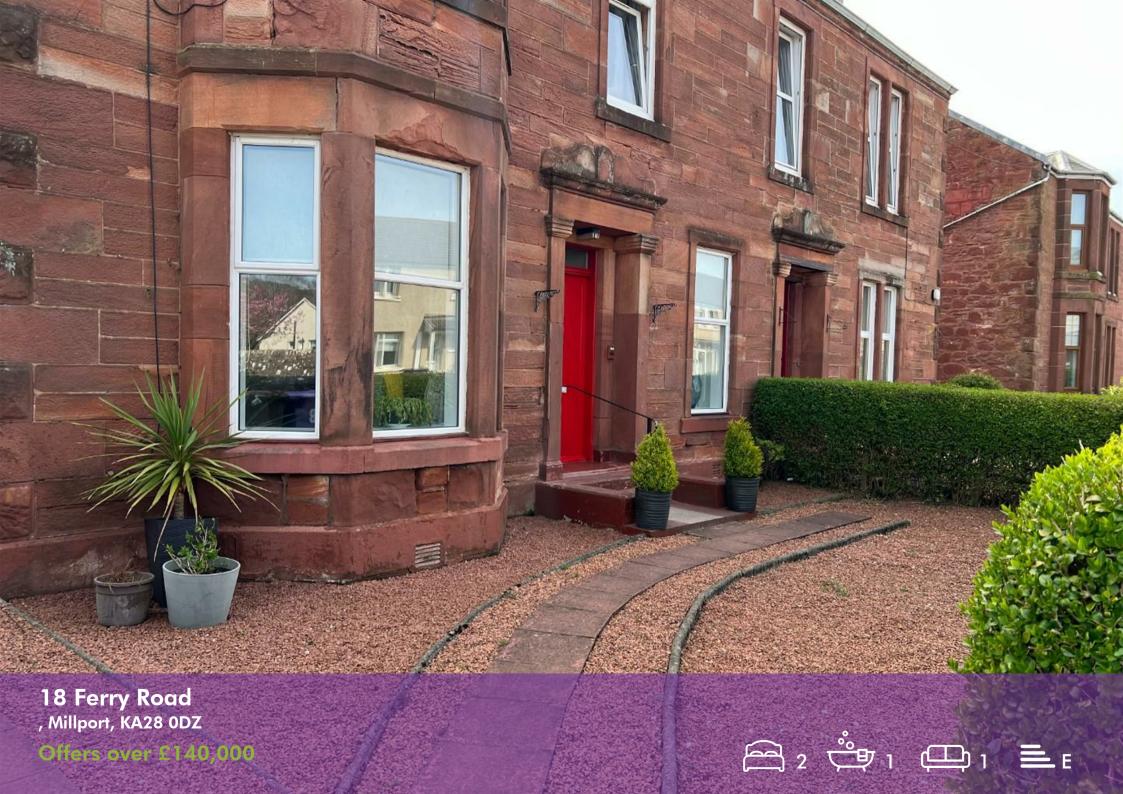

## 18 Ferry Road , Millport, KA28 0DZ

CLOSING DATE FOR OFFERS: FRIDAY 2ND MAY, 12:00PM.

Main Door, Ground Left, 18 Ferry Road, Millport KA28 0DZ

Price: Offers Over £140,000

Council Tax: Band B EE Rating: E

This beautifully refurbished main door flat, on the edge of farmland at the top of Ferry Road presents a bright and spacious traditional apartment. With many original features, the flat comprises vestibule, large hallway with apartments leading off to spacious lounge with feature fireplace and bay window, two large double bedrooms, upgraded shower room and spacious refurbished dining kitchen (with high end appliances) in an elegant cottage style, cold store and boot room at rear garden entrance. With both a private front garden, greenhouse and spacious patio garden surrounded by fencing and pergola within the rear green, this bright apartment has plenty of wide, open views of the hillsides to rear, side and front. Wardrobes, curtains / poles and high end ceiling lights will be included in sale. All other house contents ( with the exception of some personal artwork and decorative items ) can be negotiated separately ,if required with seller. Walk-in condition to an extremely high standard, with front and rear own door access, this property is highly recommended to our clients.