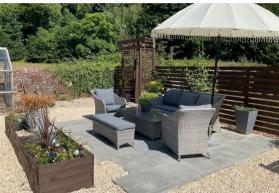

shower room and spacious refurbished dining kitchen (with high end appliances) in an elegant cottage style, cold store and boot room at rear garden entrance. With both a private front garden, greenhouse and spacious patio garden surrounded by fencing and pergola within the rear green, this bright apartment has plenty of wide, open views of the hillsides to rear, side and front. Wardrobes, curtains / poles and high end ceiling lights will be included in sale. All other house contents ( with the exception of some personal artwork and decorative items ) can be negotiated separately ,if required with seller. Walk-in condition to an extremely high standard, with front and rear own door access, this property is highly recommended to our clients.

**Vestibule** 3'07" x 3'10" (1.09m x 1.17m)

























#### **HALLWAY**

2'11" x 12'11" x 14'0" (0.91m x 3.96m x 4.27m)

## LIVING ROOM

18'0" x 12'11" (5.49m x 3.96m)

## BEDROOM 1

14'0" x 8'11" (4.27m x 2.74m)

## BEDROOM 2

12'11"' x 8'11" (3.96m' x 2.74m)

## SHOWER ROOM

10'03" x 5' (3.12m x 1.52m)

## **DINING KITCHEN**

8'07" x 18'08" (2.62m x 5.69m)

## INNER (REAR) PORCH

5'01" x 4'06" (1.55m x 1.37m)

# BOOT ROOM AND STORE ROOM

4'01" x 3'11" (1.24m x 1.19m)

## **STORE**

**GARDENS AND OUTBUILDINGS** 

#### Floor Plan



## Viewing

Please contact our Largs Office Office on 01475673663 if you wish to arrange a viewing appointment for this property or require further information.

#### Area Map



## **Energy Efficiency Graph**



These particulars, whilst believed to be accurate are set out as a general outline