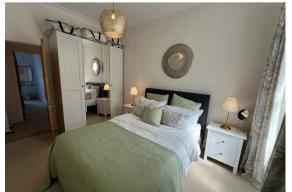

## BEDROOM 1

14'0" x 8'11" (4.27m x 2.74m)

## BEDROOM 2

12'11"' x 8'11" (3.96m' x 2.74m)