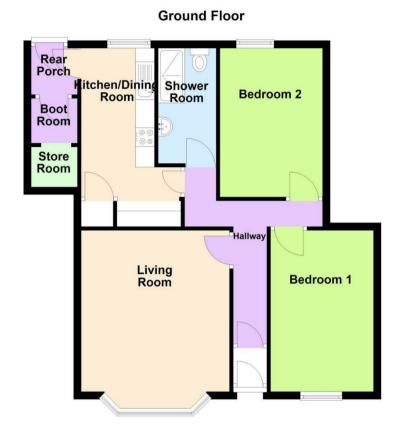

#### Floor Plan

## LIVING ROOM

18'0" x 12'11" (5.49m x 3.96m)

## BEDROOM 1

14'0" x 8'11" (4.27m x 2.74m)

## BEDROOM 2

12'11"' x 8'11" (3.96m' x 2.74m)

## SHOWER ROOM

10'03" x 5' (3.12m x 1.52m)

## **DINING KITCHEN**

8'07" x 18'08" (2.62m x 5.69m)

## INNER (REAR) PORCH

5'01" x 4'06" (1.55m x 1.37m)

# BOOT ROOM AND STORE ROOM

4'01" x 3'11" (1.24m x 1.19m)