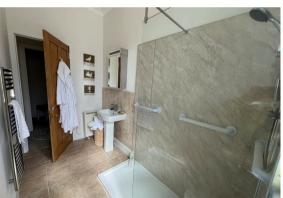

d spacious refurbished dining kitchen (with high end appliances) in an elegant cottage style, cold store and boot room at rear garden entrance. With both a private front garden, greenhouse and spacious patio garden surrounded by fencing and pergola within the rear green, this bright apartment has plenty of wide, open views of the hillsides to rear, side and front. Wardrobes, curtains / poles and high end ceiling lights will be included in sale. All other house contents ( with the exception of some personal artwork and decorative items ) can be negotiated separately ,if required with seller. Walk-in condition to an extremely high standard, with front and rear own door access, this property is highly recommended to our clients.

**Vestibule** 3'07" x 3'10" (1.09m x 1.17m)

























#### **HALLWAY**

2'11" x 12'11" x 14'0" (0.91m x 3.96m x 4.27m)

## LIVING ROOM

18'0" x 12'11" (5.49m x 3.96m)

## BEDROOM 1

14'0" x 8'11" (4.27m x 2.74m)

## BEDROOM 2

12'11"' x 8'11" (3.96m' x 2.74m)

## SHOWER ROOM

10'03" x 5' (3.12m x 1.52m)

## **DINING KITCHEN**

8'07" x 18'08" (2.62m x 5.69m)

## INNER (REAR) PORCH

5'01" x 4'06" (1.55m x 1.37m)

# BOOT ROOM AND STORE ROOM

4'01" x 3'11" (1.24m x 1.19m)

## **STORE**

**GARDENS AND OUTBUILDINGS** 

#### Floor Plan



## Viewing

Please contact our Largs Office Office on 01475673663 if you wish to arrange a viewing appointment for this property or require further information.

#### Area Map



## **Energy Efficiency Graph**



These particulars, whilst believed to be accurate are set out as a general outline only for guida