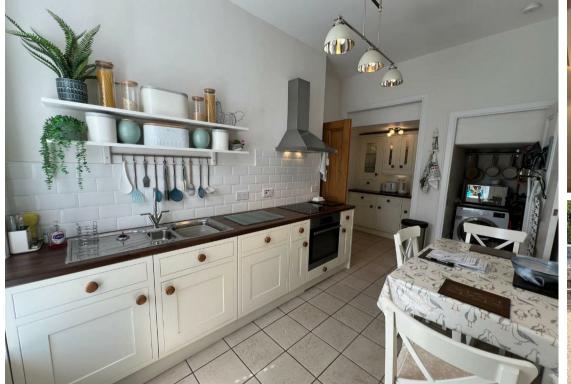

ded shower room and spacious refurbished dining kitchen (with high end appliances) in an elegant cottage style, cold store and boot room at rear garden entrance. With both a private front garden, greenhouse and spacious patio garden surrounded by fencing and pergola within the rear green, this bright apartment has plenty of wide, open views of the hillsides to rear, side and front. Wardrobes, curtains / poles and high end ceiling lights will be included in sale. All other house contents ( with the exception of some personal artwork and decorative items ) can be negotiated separately ,if required with seller. Walk-in condition to an extremely high standard, with front and rear own door access, this property is highly recommended to our clients.

**Vestibule** 3'07" x 3'10" (1.09m x 1.17m)

























#### **HALLWAY**

2'11" x 12'11" x 14'0" (0.91m x 3.96m x 4.27m)

## LIVING ROOM

18'0" x 12'11" (5.49m x 3.96m)

## BEDROOM 1

14'0" x 8'11" (4.27m x 2.74m)

## BEDROOM 2

12'11"' x 8'11" (3.96m' x 2.74m)

## SHOWER ROOM

10'03" x 5' (3.12m x 1.52m)

## **DINING KITCHEN**

8'07" x 18'08" (2.62m x 5.69m)

## INNER (REAR) PORCH

5'01" x 4'06" (1.55m x 1.37m)

# BOOT ROOM AND STORE ROOM

4'01" x 3'11" (1.24m x 1.19m)

## **STORE**

**GARDENS AND OUTBUILDINGS** 

#### Floor Plan



## Viewing

Please contact our Largs Office Office on 01475673663 if you wish to arrange a viewing appointment for this property or require further information.

#### Area Map



## **Energy Efficiency Graph**



These particulars, whilst believed to be accurate are set out as a general outl