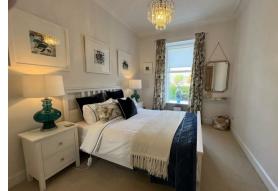

## BEDROOM 1

14'0" x 8'11" (4.27m x 2.74m)

## BEDROOM 2

12'11"' x 8'11" (3.96m' x 2.74m)