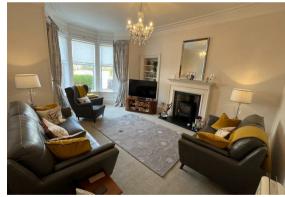

ower room and spacious refurbished dining kitchen (with high end appliances) in an elegant cottage style, cold store and boot room at rear garden entrance. With both a private front garden, greenhouse and spacious patio garden surrounded by fencing and pergola within the rear green, this bright apartment has plenty of wide, open views of the hillsides to rear, side and front. Wardrobes, curtains / poles and high end ceiling lights will be included in sale. All other house contents ( with the exception of some personal artwork and decorative items ) can be negotiated separately ,if required with seller. Walk-in condition to an extremely high standard, with front and rear own door access, this property is highly recommended to our clients.

**Vestibule** 3'07" x 3'10" (1.09m x 1.17m)

























#### **HALLWAY**

2'11" x 12'11" x 14'0" (0.91m x 3.96m x 4.27m)

## LIVING ROOM

18'0" x 12'11" (5.49m x 3.96m)

## BEDROOM 1

14'0" x 8'11" (4.27m x 2.74m)

## BEDROOM 2

12'11"' x 8'11" (3.96m' x 2.74m)

## SHOWER ROOM

10'03" x 5' (3.12m x 1.52m)

## **DINING KITCHEN**

8'07" x 18'08" (2.62m x 5.69m)

## INNER (REAR) PORCH

5'01" x 4'06" (1.55m x 1.37m)

# BOOT ROOM AND STORE ROOM

4'01" x 3'11" (1.24m x 1.19m)

## **STORE**

**GARDENS AND OUTBUILDINGS** 

#### Floor Plan



## Viewing

Please contact our Largs Office Office on 01475673663 if you wish to arrange a viewing appointment for this property or require further information.

#### Area Map



## **Energy Efficiency Graph**



These particulars, whilst believed to be accurate are set out as a general outline on