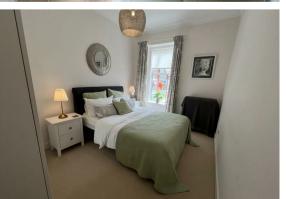

## BEDROOM 1

14'0" x 8'11" (4.27m x 2.74m)

## BEDROOM 2

12'11"' x 8'11" (3.96m' x 2.74m)