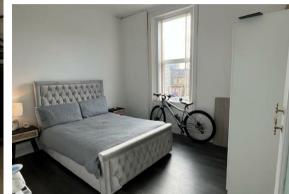

**Shower Room (Wet Room)** 7'7" x 3'7" (2.31m x 1.09m)

**Bedroom** 10'5" x 12'2" (3.18m x 3.71m)

Annex Room/Study 7'3" x 13" (at longest and widest) (2.21m x 3.96m (at longest and widest))

**Floored Attic** 17'6" x 12'2" (5.33m x 3.71m)