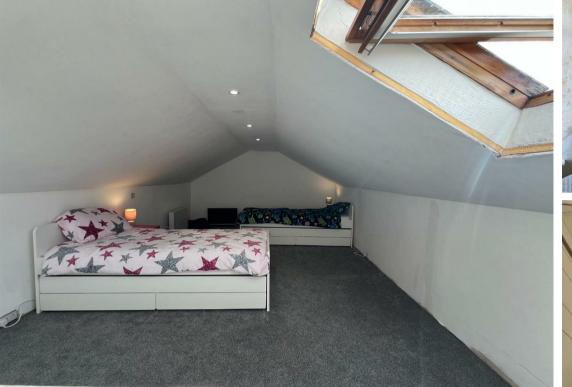

**Shower Room (Wet Room)** 7'7" x 3'7" (2.31m x 1.09m)

**Bedroom** 10'5" x 12'2" (3.18m x 3.71m)

Annex Room/Study 7'3" x 13" (at longest and widest) (2.21m x 3.96m (at longest and widest))

**Floored Attic** 17'6" x 12'2" (5.33m x 3.71m)