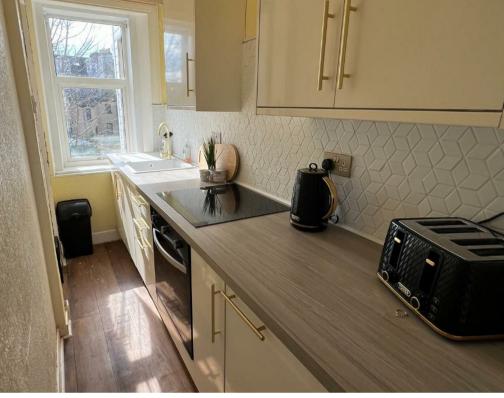

**Entrance Porch** 

Hall (L-Shaped) 11'4" x 3'2" and 3'8" x 11'7" (3.35m'1.22m" x 0.91m'0.61m" and 0.91m'2.44m" x 3.3)

**Lounge** 10'11" x 10'11" (3.35m x 3.35m)

**Galley Kitchenette** 3'8" x 11'5" (1.12m x 3.48m)