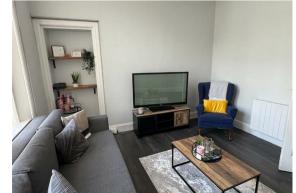

**Entrance Porch** 

Hall (L-Shaped) 11'4" x 3'2" and 3'8" x 11'7" (3.35m'1.22m" x 0.91m'0.61m" and 0.91m'2.44m" x 3.3)

**Lounge** 10'11" x 10'11" (3.35m x 3.35m)

**Galley Kitchenette** 3'8" x 11'5" (1.12m x 3.48m)