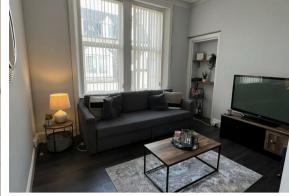

**Entrance Porch** 

Hall (L-Shaped) 11'4" x 3'2" and 3'8" x 11'7" (3.35m'1.22m" x 0.91m'0.61m" and 0.91m'2.44m" x 3.3)

**Lounge** 10'11" x 10'11" (3.35m x 3.35m)

**Galley Kitchenette** 3'8" x 11'5" (1.12m x 3.48m)