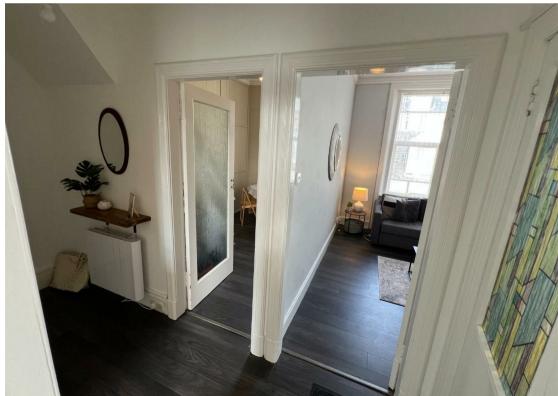

**Entrance Porch** 

Hall (L-Shaped) 11'4" x 3'2" and 3'8" x 11'7" (3.35m'1.22m" x 0.91m'0.61m" and 0.91m'2.44m" x 3.3)

**Lounge** 10'11" x 10'11" (3.35m x 3.35m)

**Galley Kitchenette** 3'8" x 11'5" (1.12m x 3.48m)