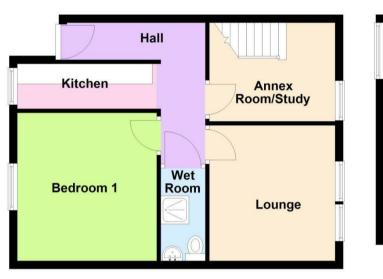

**Entrance Porch** 

Hall (L-Shaped) 11'4" x 3'2" and 3'8" x 11'7" (3.35m'1.22m" x 0.91m'0.61m" and 0.91m'2.44m" x 3.3)

**Lounge** 10'11" x 10'11" (3.35m x 3.35m)

**Galley Kitchenette** 3'8" x 11'5" (1.12m x 3.48m)

**Shower Room (Wet Room)** 7'7" x 3'7" (2.31m x 1.09m)

**Bedroom** 10'5" x 12'2" (3.18m x 3.71m)

Annex Room/Study 7'3" x 13" (at longest and widest) (2.21m x 3.96m (at longest and widest))

**Floored Attic** 17'6" x 12'2" (5.33m x 3.71m)

## **Energy Efficiency Graph**

**Ground Floor** 