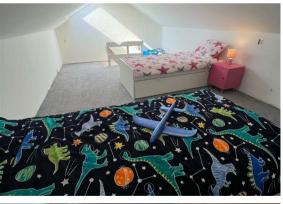

**Shower Room (Wet Room)** 7'7" x 3'7" (2.31m x 1.09m)

**Bedroom** 10'5" x 12'2" (3.18m x 3.71m)

Annex Room/Study 7'3" x 13" (at longest and widest) (2.21m x 3.96m (at longest and widest))

**Floored Attic** 17'6" x 12'2" (5.33m x 3.71m)

**First Floor** 

Floored Attic/Bedroom 2

P O Box 2, 30 Main Street, Largs, Ayrshire, KA30 8AB | Tel: 01475 673663 | Fax: 01475 674798 38 Stuart Street, Millport, Isle of Cumbrae, KA28 0AJ | Tel: 01475 531177 | Fax: 01475 531122