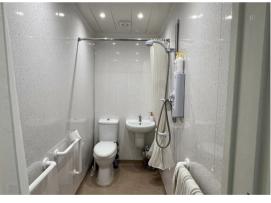

**Shower Room (Wet Room)** 7'7" x 3'7" (2.31m x 1.09m)

**Bedroom** 10'5" x 12'2" (3.18m x 3.71m)

Annex Room/Study 7'3" x 13" (at longest and widest) (2.21m x 3.96m (at longest and widest))

**Floored Attic** 17'6" x 12'2" (5.33m x 3.71m)