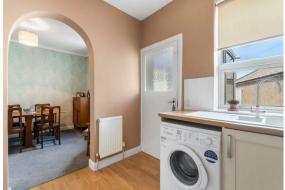

All on the one level this charming home with a south west facing position, consists of reception hall, living room, two double bedrooms, dining room, kitchen, shower room and sun room. There is gas central heating and double glazing throughout and the attic is fully floored for a possible conversion opportunity. There is a sub floor cellar accessed through a door on the back exterior wall.

**Bedroom Two** 15'1 x 11'1 (4.60m x 3.38m)

**Dining Room** 11' x 9'4 (3.35m x 2.84m)

**Kitchen** 9'3 x 8'2 (2.82m x 2.49m)

**Shower room** 6'6 x 6' (1.98m x 1.83m)

**Sun room /Porch** 6'3 x 6'3 (1.91m x 1.91m)