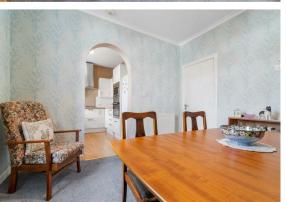

All on the one level this charming home with a south west facing position, consists of reception hall, living room, two double bedrooms, dining room, kitchen, shower room and sun room. There is gas central heating and double glazing throughout and the attic is fully floored for a possible conversion opportunity. There is a sub floor cellar accessed through a door on the back exterior wall.

**Bedroom Two** 15'1 x 11'1 (4.60m x 3.38m)

**Dining Room** 11' x 9'4 (3.35m x 2.84m)

**Kitchen** 9'3 x 8'2 (2.82m x 2.49m)

**Shower room** 6'6 x 6' (1.98m x 1.83m)

**Sun room /Porch** 6'3 x 6'3 (1.91m x 1.91m)