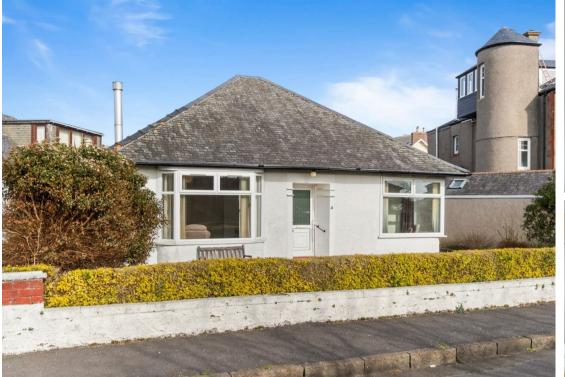

## 4 Blythswood Crescent , Largs, KA30 8HX

Nestled within a quiet crescent and only minutes from the seafront and promenade 4 Blythswood Crescent in Largs is a two bedroomed traditional detached bungalow that will hold broad appeal to many sectors of the market.

All on the one level this charming home with a south west facing position, consists of reception hall, living room, two double bedrooms, dining room, kitchen, shower room and sun room. There is gas central heating and double glazing throughout and the attic is fully floored for a possible conversion opportunity. There is a sub floor cellar accessed through a door on the back exterior wall.

Parking for more than one car is not a problem here as the driveway is roomy and a detached garage with light and power will undoubtably help for storage or perhaps utilise the work bench and convert to a work shop, The front garden is bordered by shrubs and flowers merging to a neat lawn and the back garden has grass and paving sections for easy maintenance.