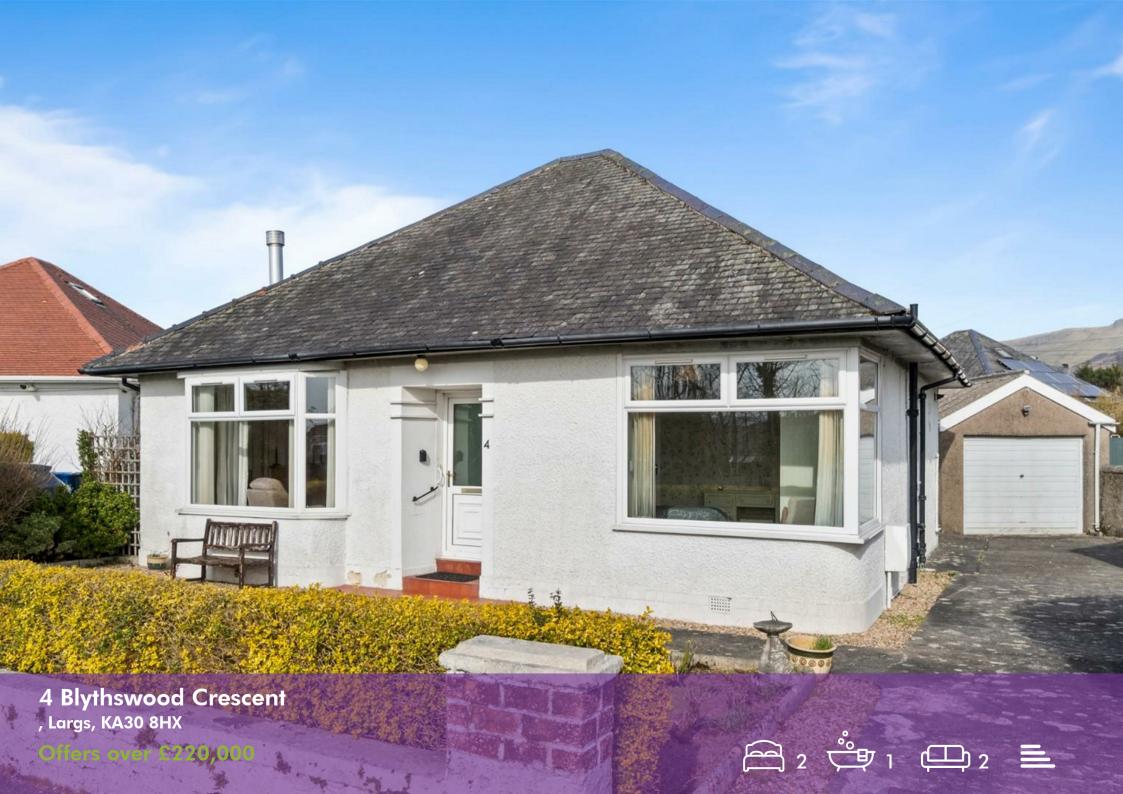

## 4 Blythswood Crescent , Largs, KA30 8HX

Nestled within a quiet crescent and only minutes from the seafront and promenade 4 Blythswood Crescent in Largs is a two bedroomed traditional detached bungalow that will hold broad appeal to many sectors of the market.

All on the one level this charming home with a south west facing position, consists of reception hall, living room, two double bedrooms, dining room, kitchen, shower room and sun room. There is gas central heating and double glazing throughout and the attic is fully floored for a possible conversion opportunity. There is a sub floor cellar accessed through a door on the back exterior wall.

Parking for more than one car is not a problem here as the driveway is roomy and a detached garage with light and power will undoubtably help for storage or perhaps utilise the work bench and convert to a work shop, The front garden is bordered by shrubs and flowers merging to a neat lawn and the back garden has grass and paving sections for easy maintenance.