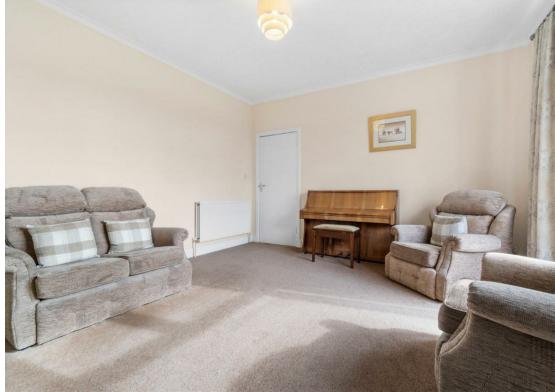

All on the one level this charming home with a south west facing position, consists of reception hall, living room, two double bedrooms, dining room, kitchen, shower room and sun room. There is gas central heating and double glazing throughout and the attic is fully floored for a possible conversion opportunity. There is a sub floor cellar accessed through a door on the back exterior wall.