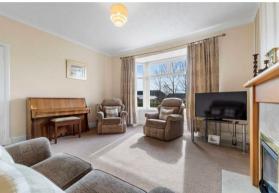

All on the one level this charming home with a south west facing position, consists of reception hall, living room, two double bedrooms, dining room, kitchen, shower room and sun room. There is gas central heating and double glazing throughout and the attic is fully floored for a possible conversion opportunity. There is a sub floor cellar accessed through a door on the back exterior wall.