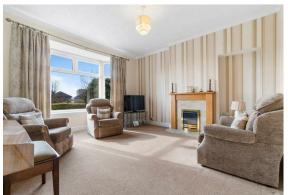

All on the one level this charming home with a south west facing position, consists of reception hall, living room, two double bedrooms, dining room, kitchen, shower room and sun room. There is gas central heating and double glazing throughout and the attic is fully floored for a possible conversion opportunity. There is a sub floor cellar accessed through a door on the back exterior wall.