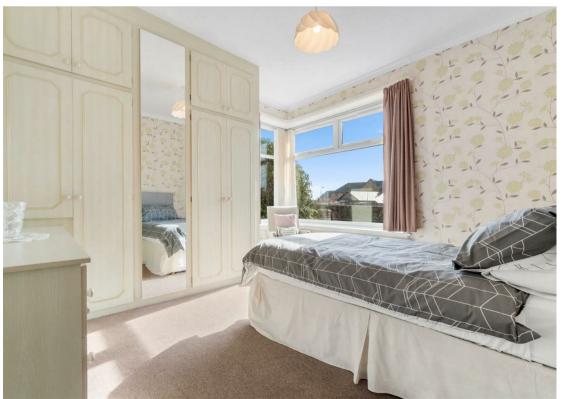

All on the one level this charming home with a south west facing position, consists of reception hall, living room, two double bedrooms, dining room, kitchen, shower room and sun room. There is gas central heating and double glazing throughout and the attic is fully floored for a possible conversion opportunity. There is a sub floor cellar accessed through a door on the back exterior wall.

**Bedroom Two** 15'1 x 11'1 (4.60m x 3.38m)

**Dining Room** 11' x 9'4 (3.35m x 2.84m)

**Kitchen** 9'3 x 8'2 (2.82m x 2.49m)

**Shower room** 6'6 x 6' (1.98m x 1.83m)

**Sun room /Porch** 6'3 x 6'3 (1.91m x 1.91m)