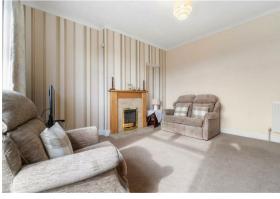

All on the one level this charming home with a south west facing position, consists of reception hall, living room, two double bedrooms, dining room, kitchen, shower room and sun room. There is gas central heating and double glazing throughout and the attic is fully floored for a possible conversion opportunity. There is a sub floor cellar accessed through a door on the back exterior wall.