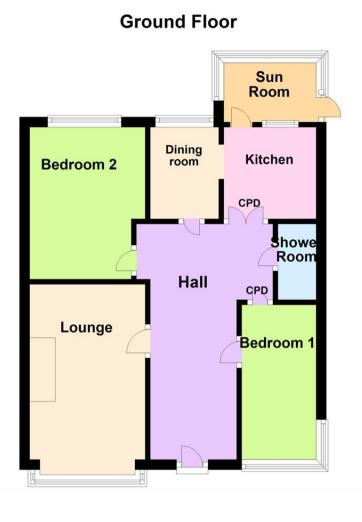

### Floor Plan

All on the one level this charming home with a south west facing position, consists of reception hall, living room, two double bedrooms, dining room, kitchen, shower room and sun room. There is gas central heating and double glazing throughout and the attic is fully floored for a possible conversion opportunity. There is a sub floor cellar accessed through a door on the back exterior wall.

**Bedroom Two** 15'1 x 11'1 (4.60m x 3.38m)

**Dining Room** 11' x 9'4 (3.35m x 2.84m)

**Kitchen** 9'3 x 8'2 (2.82m x 2.49m)

**Shower room** 6'6 x 6' (1.98m x 1.83m)

**Sun room /Porch** 6'3 x 6'3 (1.91m x 1.91m)