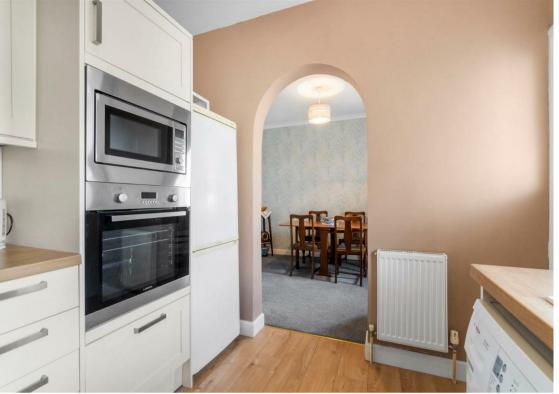

All on the one level this charming home with a south west facing position, consists of reception hall, living room, two double bedrooms, dining room, kitchen, shower room and sun room. There is gas central heating and double glazing throughout and the attic is fully floored for a possible conversion opportunity. There is a sub floor cellar accessed through a door on the back exterior wall.