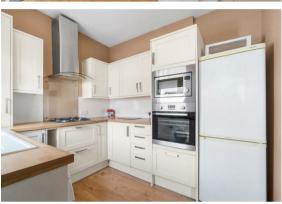

All on the one level this charming home with a south west facing position, consists of reception hall, living room, two double bedrooms, dining room, kitchen, shower room and sun room. There is gas central heating and double glazing throughout and the attic is fully floored for a possible conversion opportunity. There is a sub floor cellar accessed through a door on the back exterior wall.

**Bedroom Two** 15'1 x 11'1 (4.60m x 3.38m)

**Dining Room** 11' x 9'4 (3.35m x 2.84m)

**Kitchen** 9'3 x 8'2 (2.82m x 2.49m)

**Shower room** 6'6 x 6' (1.98m x 1.83m)

**Sun room /Porch** 6'3 x 6'3 (1.91m x 1.91m)