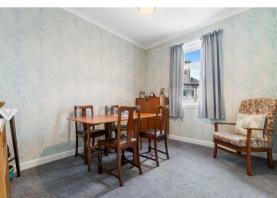

All on the one level this charming home with a south west facing position, consists of reception hall, living room, two double bedrooms, dining room, kitchen, shower room and sun room. There is gas central heating and double glazing throughout and the attic is fully floored for a possible conversion opportunity. There is a sub floor cellar accessed through a door on the back exterior wall.

**Bedroom Two** 15'1 x 11'1 (4.60m x 3.38m)

**Dining Room** 11' x 9'4 (3.35m x 2.84m)

**Kitchen** 9'3 x 8'2 (2.82m x 2.49m)

**Shower room** 6'6 x 6' (1.98m x 1.83m)

**Sun room /Porch** 6'3 x 6'3 (1.91m x 1.91m)