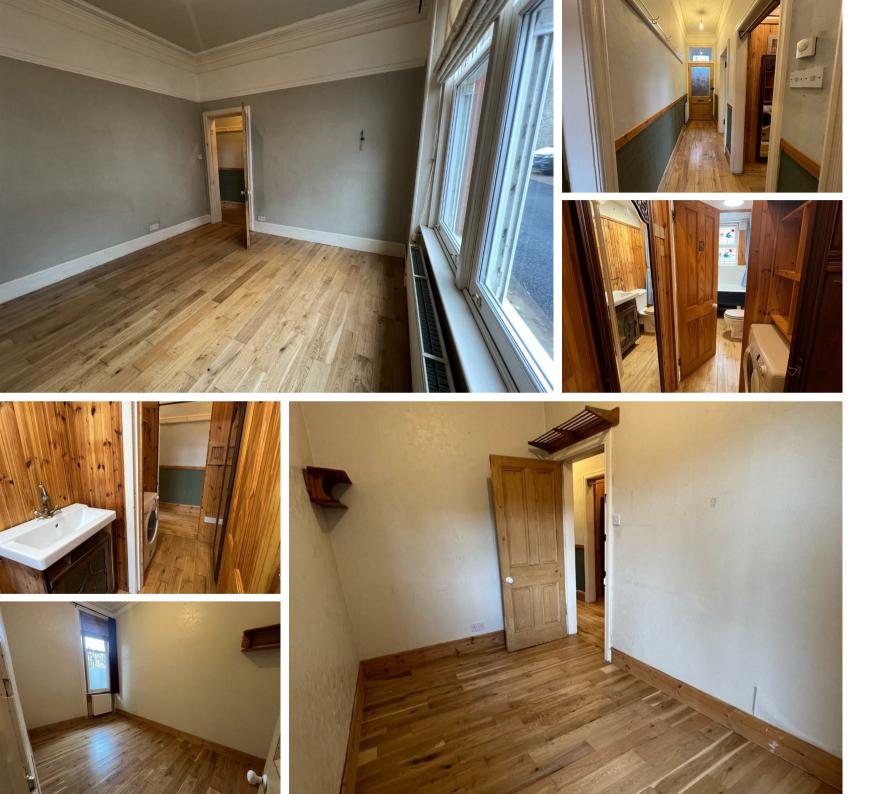

## **3 (Main Door Flat) Ritchie** , Millport, KA28 0AL

CLOSING DATE SET: TUESDAY 22ND APRIL 3PM!

Main door flat, 3 Ritchie Street, Millport, Isle of Cumbrae KA28 OAL

Price: Offers Over £83,000

Seldom available main back and front door flat centrally located in the Town Centre, Harbour & Pier of popular seaside town of Millport on the Island of Cumbrae. The spacious property comprises entrance porch, hall, generous livingroom with bed recess and woodburner, kitchenette, 2 double bedrooms and bathroom. The flat benefits from double glazing, wet electric heating and private garden. Communal garden and drying area. Ideal first time buy/holiday home/let/rental. EERating Band D. Council Tax Band A. Viewing recommended.

#### **Entrance Porch**

Hall 15'4" x 3'4" (4.67m x 1.02m)

Livingroom 12'3" x 10'8" (3.73m x 3.25m)

**Kitchenette** 5'2" x 6'0" (1.57m x 1.83m)

**Bathroom** 12'6" x 4'2" (3.81m x 1.27m)

**Bedroom 1** 12'7" x 11'5" (3.84m x 3.48m)

**Bedroom 2** 11'5" x 7'2" (3.48m x 2.18m)

Gardens

**Floor Plan** 