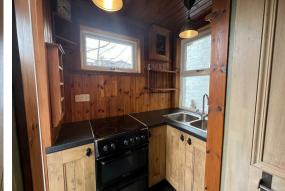

## **3 (Main Door Flat) Ritchie** , Millport, KA28 0AL

CLOSING DATE SET: TUESDAY 22ND APRIL 3PM!

Main door flat, 3 Ritchie Street, Millport, Isle of Cumbrae KA28 OAL

Price: Offers Over £83,000

Seldom available main back and front door flat centrally located in the Town Centre, Harbour & Pier of popular seaside town of Millport on the Island of Cumbrae. The spacious property comprises entrance porch, hall, generous livingroom with bed recess and woodburner, kitchenette, 2 double bedrooms and bathroom. The flat benefits from double glazing, wet electric heating and private garden. Communal garden and drying area. Ideal first time buy/holiday home/let/rental. EERating Band D. Council Tax Band A. Viewing recommended.

#### **Entrance Porch**

Hall 15'4" x 3'4" (4.67m x 1.02m)

Livingroom 12'3" x 10'8" (3.73m x 3.25m)

**Kitchenette** 5'2" x 6'0" (1.57m x 1.83m)

**Bathroom** 12'6" x 4'2" (3.81m x 1.27m)

**Bedroom 1** 12'7" x 11'5" (3.84m x 3.48m)