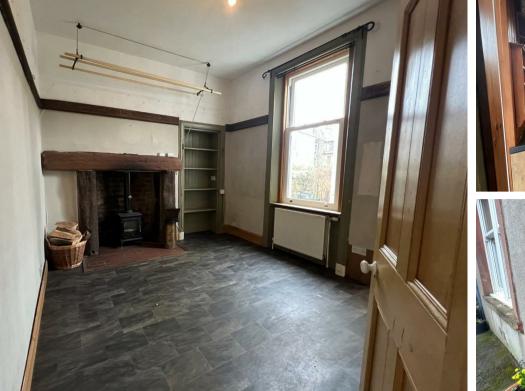

## **3 (Main Door Flat) Ritchie** , Millport, KA28 0AL

CLOSING DATE SET: TUESDAY 22ND APRIL 3PM!

Main door flat, 3 Ritchie Street, Millport, Isle of Cumbrae KA28 OAL

Price: Offers Over £83,000

Seldom available main back and front door flat centrally located in the Town Centre, Harbour & Pier of popular seaside town of Millport on the Island of Cumbrae. The spacious property comprises entrance porch, hall, generous livingroom with bed recess and woodburner, kitchenette, 2 double bedrooms and bathroom. The flat benefits from double glazing, wet electric heating and private garden. Communal garden and drying area. Ideal first time buy/holiday home/let/rental. EERating Band D. Council Tax Band A. Viewing recommended.

#### **Entrance Porch**

Hall 15'4" x 3'4" (4.67m x 1.02m)

Livingroom 12'3" x 10'8" (3.73m x 3.25m)

**Kitchenette** 5'2" x 6'0" (1.57m x 1.83m)

**Bathroom** 12'6" x 4'2" (3.81m x 1.27m)

**Bedroom 1** 12'7" x 11'5" (3.84m x 3.48m)