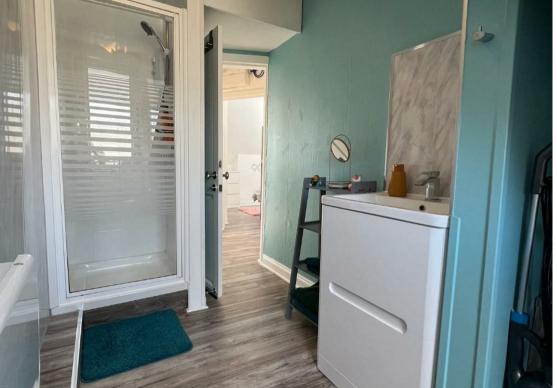

#### **Entrance Hall**

Living Room 13'8" x 10'6" (4.17m x 3.20m)

**Kitchen** 4'11" x 10'1" (1.22m'3.35m" x 3.05m'0.30m")

**Bedroom** 

8'10" x 9' 5" at widest (2.44m'3.05m" x 2.74m' 1.52m" at widest)

**Shower Room** 10'9" x 5'2" (3.05m'2.74m" x 1.57m")