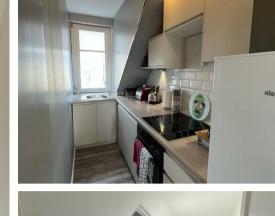

#### **Entrance Hall**

Living Room 13'8" x 10'6" (4.17m x 3.20m)

**Kitchen** 4'11" x 10'1" (1.22m'3.35m" x 3.05m'0.30m")

**Bedroom** 

8'10" x 9' 5" at widest (2.44m'3.05m" x 2.74m' 1.52m" at widest)

**Shower Room** 10'9" x 5'2" (3.05m'2.74m" x 1.57m")