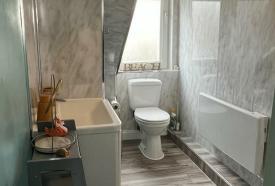

#### **Entrance Hall**

Living Room 13'8" x 10'6" (4.17m x 3.20m)

**Kitchen** 4'11" x 10'1" (1.22m'3.35m" x 3.05m'0.30m")

**Bedroom** 

8'10" x 9' 5" at widest (2.44m'3.05m" x 2.74m' 1.52m" at widest)

**Shower Room** 10'9" x 5'2" (3.05m'2.74m" x 1.57m")