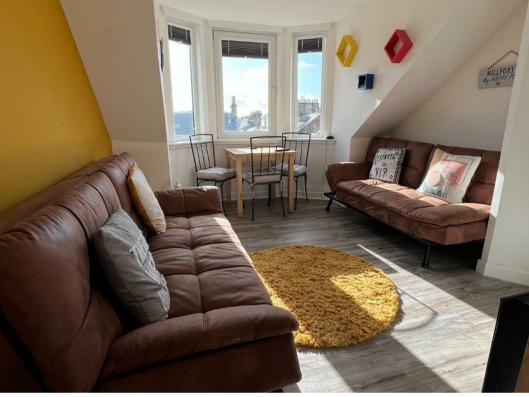

Attractively presented, upgraded and maintained attic flat within a two storey and attic tenement minutes from West Bay, the Quayhead and Harbour in the popular seaside town of Millport on the Island of Cumbrae. The bright property comprises hall, bay windowed living room, double bedroom, galley kitchen and spacious shower room. The flat benefits from double glazing with open outlook and partial seaviews. The tenement property was re-roofed a few years ago and is in a central, yet quiet location, just a short walk from local services and sea front. There is a private cellar together with well-maintained communal gardens and outbuildings to the rear. Keenly priced, ideal first time buy/holiday home/buy to let and viewing is recommended.

#### **Entrance Hall**

Living Room 13'8" x 10'6" (4.17m x 3.20m)

**Kitchen** 4'11" x 10'1" (1.22m'3.35m" x 3.05m'0.30m")

**Bedroom** 

8'10" x 9' 5" at widest (2.44m'3.05m" x 2.74m' 1.52m" at widest)

**Shower Room** 10'9" x 5'2" (3.05m'2.74m" x 1.57m")