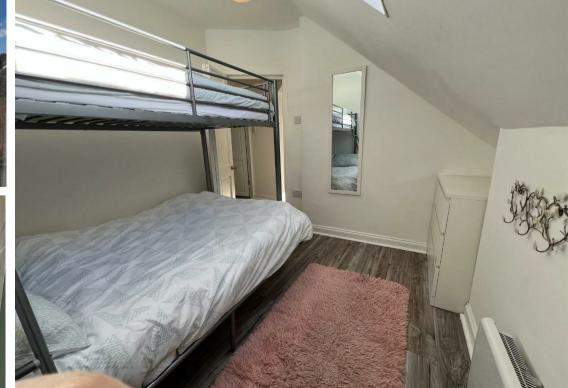

#### **Entrance Hall**

Living Room 13'8" x 10'6" (4.17m x 3.20m)

**Kitchen** 4'11" x 10'1" (1.22m'3.35m" x 3.05m'0.30m")

**Bedroom** 

8'10" x 9' 5" at widest (2.44m'3.05m" x 2.74m' 1.52m" at widest)

**Shower Room** 10'9" x 5'2" (3.05m'2.74m" x 1.57m")