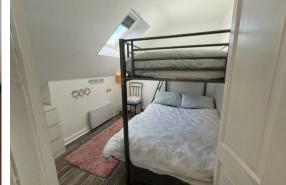

#### **Entrance Hall**

Living Room 13'8" x 10'6" (4.17m x 3.20m)

**Kitchen** 4'11" x 10'1" (1.22m'3.35m" x 3.05m'0.30m")

**Bedroom** 

8'10" x 9' 5" at widest (2.44m'3.05m" x 2.74m' 1.52m" at widest)

**Shower Room** 10'9" x 5'2" (3.05m'2.74m" x 1.57m")