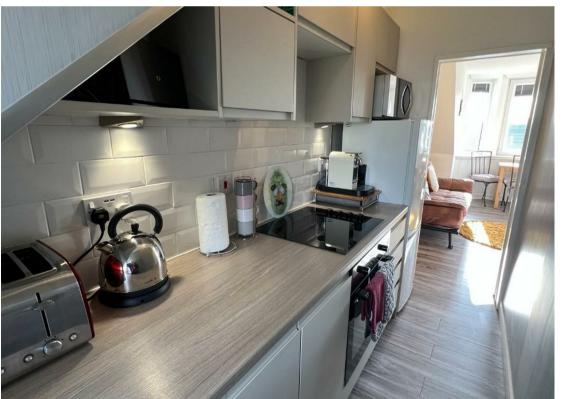

Attractively presented, upgraded and maintained attic flat within a two storey and attic tenement minutes from West Bay, the Quayhead and Harbour in the popular seaside town of Millport on the Island of Cumbrae. The bright property comprises hall, bay windowed living room, double bedroom, galley kitchen and spacious shower room. The flat benefits from double glazing with open outlook and partial seaviews. The tenement property was re-roofed a few years ago and is in a central, yet quiet location, just a short walk from local services and sea front. There is a private cellar together with well-maintained communal gardens and outbuildings to the rear. Keenly priced, ideal first time buy/holiday home/buy to let and viewing is recommended.

#### **Entrance Hall**

Living Room 13'8" x 10'6" (4.17m x 3.20m)

**Kitchen** 4'11" x 10'1" (1.22m'3.35m" x 3.05m'0.30m")

**Bedroom** 

8'10" x 9' 5" at widest (2.44m'3.05m" x 2.74m' 1.52m" at widest)

**Shower Room** 10'9" x 5'2" (3.05m'2.74m" x 1.57m")