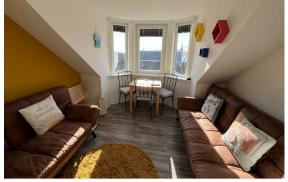

#### **Entrance Hall**

Living Room 13'8" x 10'6" (4.17m x 3.20m)

**Kitchen** 4'11" x 10'1" (1.22m'3.35m" x 3.05m'0.30m")

**Bedroom** 

8'10" x 9' 5" at widest (2.44m'3.05m" x 2.74m' 1.52m" at widest)

**Shower Room** 10'9" x 5'2" (3.05m'2.74m" x 1.57m")