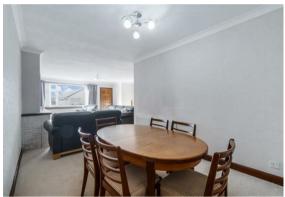

Certain moveable items may be included subject to an agreeable offer.

COUNCIL TAX BAND =E EPC =C

Vestibule 6'3 x 6'1 (1.83m'0.91m x 1.83m'0.30m)

**Living Room and Dining Room** 18'8 x 30' (5.49m'2.44m x 9.14m')