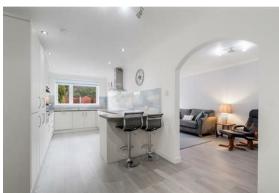

The property features a super bathroom, modern kitchen, separate utility room and the layout of the house promotes a sense of openness and warmth, making it easy to envision your life unfolding here.

One of the standout features of this home is the parking space available for two vehicles, a valuable asset in today's busy world. The sunny back garden is perfect for relaxing or entertaining and features a patio, lawn and is fully enclosed for privacy.

Sitting Room/Family room 21' x 9' (6.40m' x 2.74m')

Kitchen 21 x 9 (6.40m x 2.74m)

**Utility** 9' x 11' (2.74m' x 3.35m')

**Landing** 7'7 x 12'5 (2.13m'2.13m x 3.66m'1.52m)

**Bedroom One** 13'w x 11' (3.96m'w x 3.35m')