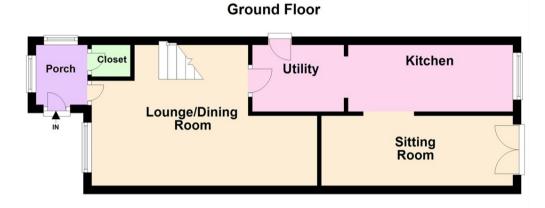

nderful opportunity for anyone looking to embrace a comfortable lifestyle in a welcoming community. Don't miss the chance to make this charming property your new home.

Certain moveable items may be included subject to an agreeable offer.

COUNCIL TAX BAND =E EPC =C



























Vestibule 6'3 x 6'1 (1.83m'0.91m x 1.83m'0.30m)

**Living Room and Dining Room** 18'8 x 30' (5.49m'2.44m x 9.14m')

Sitting Room/Family room 21' x 9' (6.40m' x 2.74m')

Kitchen 21 x 9 (6.40m x 2.74m)

**Utility** 9' x 11' (2.74m' x 3.35m')

**Landing** 7'7 x 12'5 (2.13m'2.13m x 3.66m'1.52m)

**Bedroom One** 13'w x 11' (3.96m'w x 3.35m')

**Bedroom Two** 11'6 x 10'4 (3.35m'1.83m x 3.05m'1.22m)

**Bedroom Three** 8' x 8' (2.44m' x 2.44m')

Bathroom 8' x 7'e (2.44m' x 2.13m'e)

Outisde

#### Floor Plan



## Viewing

Please contact our Largs Office Office on 01475673663 if you wish to arrange a viewing appointment for this property or require further information.

### Area Map



# **Energy Efficiency Graph**





These particulars, whilst believed to be accurate are set out as a general outline only for guidance and do not constitute any part of an offer or contract. Intending purchasers should not rely on them as statements of representation of fact, but must satisfy themselves by inspection or otherwise as to their accuracy. No person in this firms employment has the authority to make or give any representation or warranty in respect of the property.