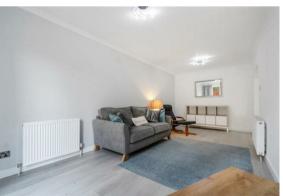

Sitting Room/Family room 21' x 9' (6.40m' x 2.74m')

Kitchen 21 x 9 (6.40m x 2.74m)

**Utility** 9' x 11' (2.74m' x 3.35m')

**Landing** 7'7 x 12'5 (2.13m'2.13m x 3.66m'1.52m)

**Bedroom One** 13'w x 11' (3.96m'w x 3.35m')