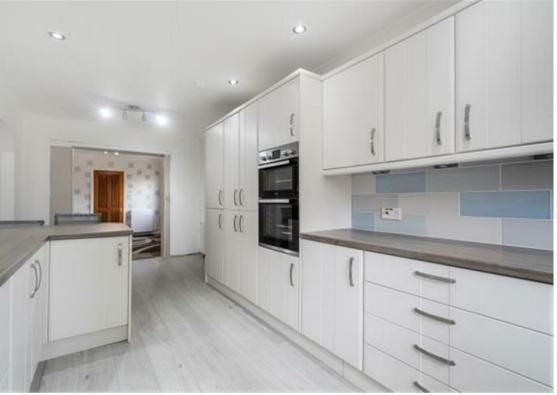

The property features a super bathroom, modern kitchen, separate utility room and the layout of the house promotes a sense of openness and warmth, making it easy to envision your life unfolding here.

One of the standout features of this home is the parking space available for two vehicles, a valuable asset in today's busy world. The sunny back garden is perfect for relaxing or entertaining and features a patio, lawn and is fully enclosed for privacy.

Sitting Room/Family room 21' x 9' (6.40m' x 2.74m')

Kitchen 21 x 9 (6.40m x 2.74m)

**Utility** 9' x 11' (2.74m' x 3.35m')

**Landing** 7'7 x 12'5 (2.13m'2.13m x 3.66m'1.52m)

**Bedroom One** 13'w x 11' (3.96m'w x 3.35m')