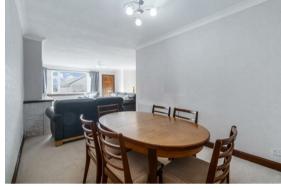

Certain moveable items may be included subject to an agreeable offer.

COUNCIL TAX BAND =E EPC =C

Vestibule 6'3 x 6'1 (1.83m'0.91m x 1.83m'0.30m)

**Living Room and Dining Room** 18'8 x 30' (5.49m'2.44m x 9.14m')