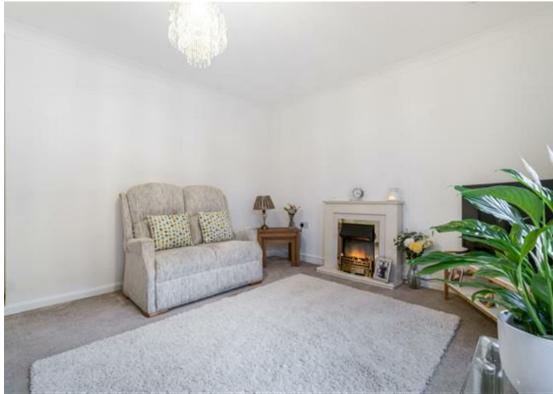

# 22 St. Columba Court

, Largs, KA30 8DW

CLOSING DATE FOR OFFERS SET: 12:00PM TUESDAY 11TH MARCH. FULL OR 50% SHARED OWNERSHIP AVAILABLE.

OFFERS TO REFLECT DESIRED OWNERSHIP.

Robert Duff Estate Agents are delighted to bring to the market 22 St Columba Court. This centrally located ground floor main door flat in a quiet residential area is very close to the town centre and promenade and all the town amenities. This two bedroomed property is presented in excellent internal and external condition with accommodation of hall, lounge, kitchen, shower room, two double bedrooms and plenty of storage throughout.

EPC = CCOUNCIL TAX BAND = D

**Hall** 17'6 x 3'8 (5.33m x 1.12m)

**Lounge** 13'7 x 11' (4.14m x 3.35m)

Kitchen

8'9 x 10' (2.67m x 3.05m)

Shower room

6'8 x 6'8 (2.03m x 2.03m)

Bedroom One