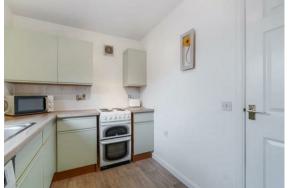

EPC = CCOUNCIL TAX BAND = D

**Hall** 17'6 x 3'8 (5.33m x 1.12m)

**Lounge** 13'7 x 11' (4.14m x 3.35m)

Kitchen

8'9 x 10' (2.67m x 3.05m)

Shower room

6'8 x 6'8 (2.03m x 2.03m)

Bedroom One