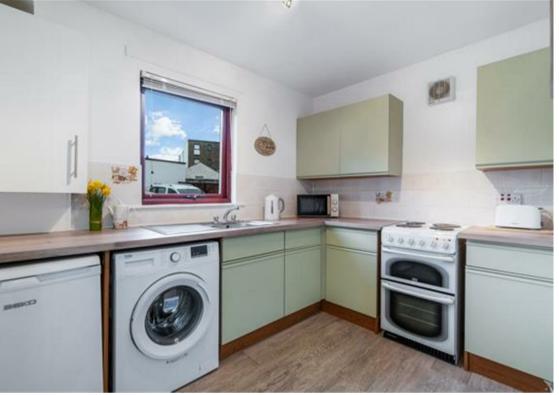

# 22 St. Columba Court

, Largs, KA30 8DW

CLOSING DATE FOR OFFERS SET: 12:00PM TUESDAY 11TH MARCH. FULL OR 50% SHARED OWNERSHIP AVAILABLE.

OFFERS TO REFLECT DESIRED OWNERSHIP.

Robert Duff Estate Agents are delighted to bring to the market 22 St Columba Court. This centrally located ground floor main door flat in a quiet residential area is very close to the town centre and promenade and all the town amenities. This two bedroomed property is presented in excellent internal and external condition with accommodation of hall, lounge, kitchen, shower room, two double bedrooms and plenty of storage throughout.

EPC = CCOUNCIL TAX BAND = D

**Hall** 17'6 x 3'8 (5.33m x 1.12m)

**Lounge** 13'7 x 11' (4.14m x 3.35m)

Kitchen

8'9 x 10' (2.67m x 3.05m)

Shower room

6'8 x 6'8 (2.03m x 2.03m)

Bedroom One