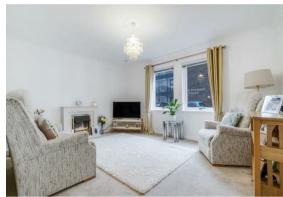

EPC = CCOUNCIL TAX BAND = D

**Hall** 17'6 x 3'8 (5.33m x 1.12m)

**Lounge** 13'7 x 11' (4.14m x 3.35m)

Kitchen

8'9 x 10' (2.67m x 3.05m)

Shower room

6'8 x 6'8 (2.03m x 2.03m)

Bedroom One