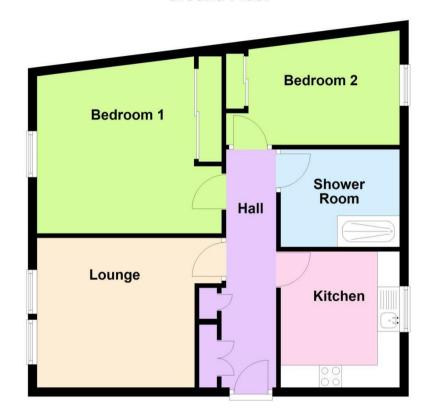

#### Floor Plan

#### **Ground Floor**

EPC = CCOUNCIL TAX BAND = D

**Hall** 17'6 x 3'8 (5.33m x 1.12m)

**Lounge** 13'7 x 11' (4.14m x 3.35m)

Kitchen

8'9 x 10' (2.67m x 3.05m)

Shower room

6'8 x 6'8 (2.03m x 2.03m)

Bedroom One

10' x 11'7 (3.05m x 3.53m)

Bedroom Two

7'9 x 9'8 (2.36m x 2.95m)

Outside