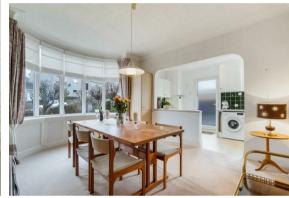

The open plan dining room and kitchen provide a fantastic space for family gatherings and socialising, allowing for a seamless flow between cooking and dining. While the property would benefit from a level of modernisation, it boasts immense potential for transformation, enabling you to tailor it to your personal style and preferences.

#### Kitchen

6'0 x 13'5 (1.83m x 4.09m)

## **Dining Room**

12'0 x 11'9 (3.66m x 3.58m)