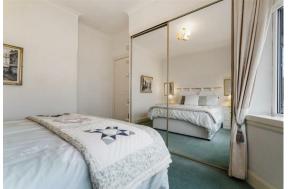

# Bedroom 1

10'2 x 11'1 (3.10m x 3.38m)

#### Bedroom 2

10'8 x 12'1 (3.25m x 3.68m)

#### Bedroom 3

20'2 x 7'3 (6.15m x 2.21m)

#### Bedroom 4

4'9 x 11'0 (1.45m x 3.35m)