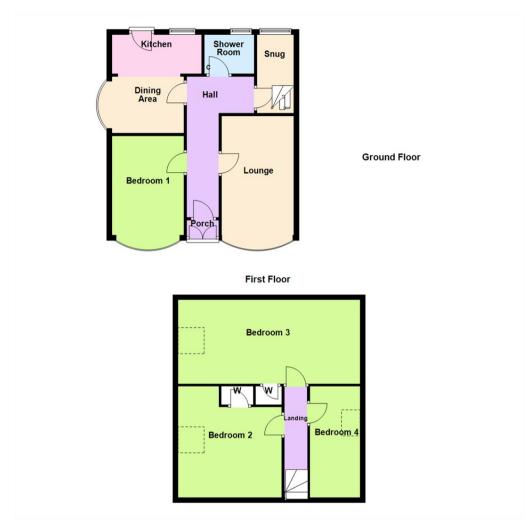

## Floor Plan

#### **Entrance Porch**

3'3 x 4'0 (0.99m x 1.22m)

# Hallway

16'5 x 4'0 x 6'5 (widest) (5.00m x 1.22m x 1.96m (widest))

#### Lounge

17'7 x 12 (5.36m x 3.66m)

#### Kitchen

6'0 x 13'5 (1.83m x 4.09m)

## **Dining Room**

12'0 x 11'9 (3.66m x 3.58m)

#### **Shower Room**

4'8 x 4'9 (1.42m x 1.45m)

#### Snug

9'6 x 13'0 (2.90m x 3.96m)

# Bedroom 1

10'2 x 11'1 (3.10m x 3.38m)

#### Bedroom 2

10'8 x 12'1 (3.25m x 3.68m)

#### Bedroom 3

20'2 x 7'3 (6.15m x 2.21m)

#### Bedroom 4

4'9 x 11'0 (1.45m x 3.35m)