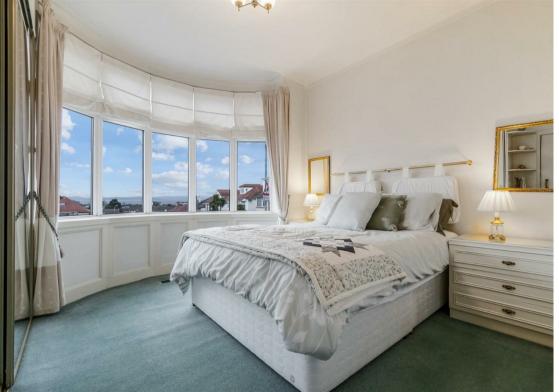

# Bedroom 1

10'2 x 11'1 (3.10m x 3.38m)

#### Bedroom 2

10'8 x 12'1 (3.25m x 3.68m)

#### Bedroom 3

20'2 x 7'3 (6.15m x 2.21m)