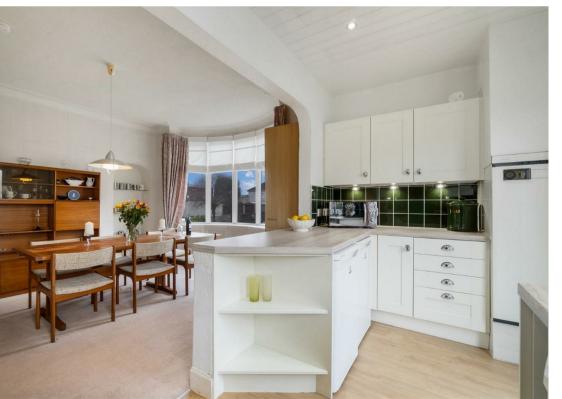

The open plan dining room and kitchen provide a fantastic space for family gatherings and socialising, allowing for a seamless flow between cooking and dining. While the property would benefit from a level of modernisation, it boasts immense potential for transformation, enabling you to tailor it to your personal style and preferences.

#### Kitchen

6'0 x 13'5 (1.83m x 4.09m)