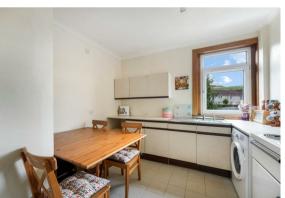

#### **Entrance**

Hallway

I shaped 3'2" x 20'8" 7'4" x 3'2" (I shaped 0.97m x 6.32m 2.24m x 0.97m)

**Lounge** 12'0 x 15'9 (3.66m x 4.80m)

Breakfasting Kitchen 10'4 x 11'5 (3.15m x 3.48m)

Bedroom 1 12'0 x 15'9 (3.66m x 4.80m)