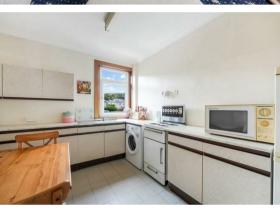

#### **Entrance**

Hallway

I shaped 3'2" x 20'8" 7'4" x 3'2" (I shaped 0.97m x 6.32m 2.24m x 0.97m)

**Lounge** 12'0 x 15'9 (3.66m x 4.80m)

Breakfasting Kitchen 10'4 x 11'5 (3.15m x 3.48m)

Bedroom 1 12'0 x 15'9 (3.66m x 4.80m)