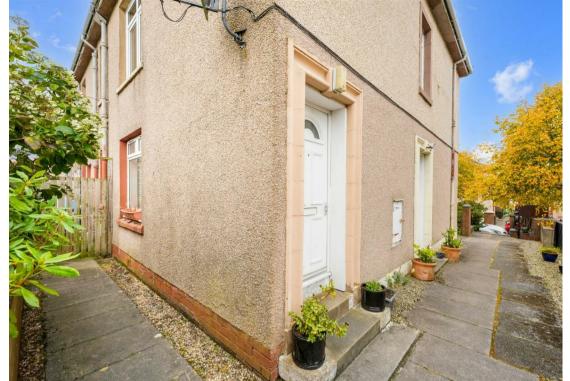

#### **Entrance**

Hallway

I shaped 3'2" x 20'8" 7'4" x 3'2" (I shaped 0.97m x 6.32m 2.24m x 0.97m)

**Lounge** 12'0 x 15'9 (3.66m x 4.80m)

Breakfasting Kitchen 10'4 x 11'5 (3.15m x 3.48m)

Bedroom 1 12'0 x 15'9 (3.66m x 4.80m)