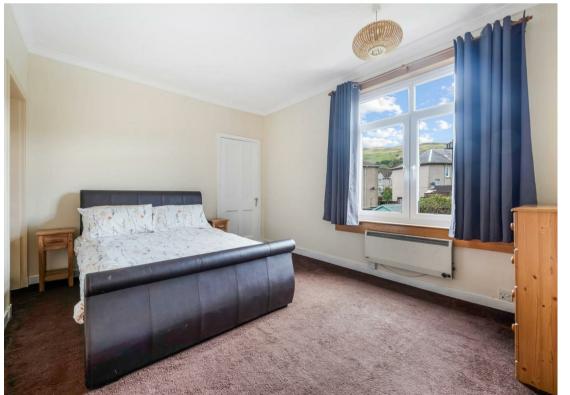

#### **Entrance**

Hallway

I shaped 3'2" x 20'8" 7'4" x 3'2" (I shaped 0.97m x 6.32m 2.24m x 0.97m)

**Lounge** 12'0 x 15'9 (3.66m x 4.80m)

Breakfasting Kitchen 10'4 x 11'5 (3.15m x 3.48m)

Bedroom 1 12'0 x 15'9 (3.66m x 4.80m)

Bedroom 2 13'5 x 10'6 (4.09m x 3.20m)

Bedroom 3 10'0 x 11'9 (3.05m x 3.58m)

**Bathroom** 5'2 x 7'4 (1.57m x 2.24m)

Outside