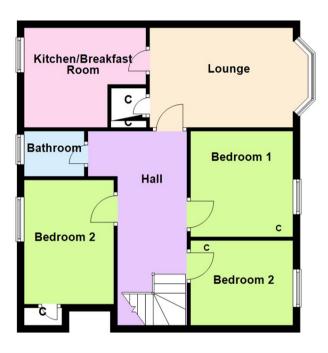

for enjoying some outdoor relaxation. With excellent storage space, this property offers practicality and convenience. While some cosmetic upgrading is needed, this presents a fantastic opportunity to put your personal touch on this lovely home. Don't miss out on the chance to make this property your own in this desirable area!

Electric heating, double glazing, Council Tax B

#### **Entrance**

Hallway

I shaped 3'2" x 20'8" 7'4" x 3'2" (I shaped 0.97m x 6.32m 2.24m x 0.97m)

**Lounge** 12'0 x 15'9 (3.66m x 4.80m)

Breakfasting Kitchen 10'4 x 11'5 (3.15m x 3.48m)

Bedroom 1 12'0 x 15'9 (3.66m x 4.80m)

Bedroom 2 13'5 x 10'6 (4.09m x 3.20m)

Bedroom 3 10'0 x 11'9 (3.05m x 3.58m)

**Bathroom** 5'2 x 7'4 (1.57m x 2.24m)

Outside



























### Floor Plan



**First Floor** 



## Viewing

Please contact our Largs Office Office on 01475673663 if you wish to arrange a viewing appointment for this property or require further information.

## Area Map



# **Energy Efficiency Graph**



These particulars, whilst believed to be accurate are set out as a general outline only for guidance and do not constitute any part of an offer or contract. Intending purchasers should not rely on them as statements of representation of fact, but must satisfy themselves by inspection or otherwise as to their accuracy. No person in this firms employment has the authority to make or give any representation or warranty in respect of the property.