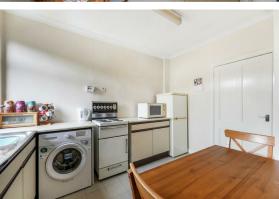

#### **Entrance**

Hallway

I shaped 3'2" x 20'8" 7'4" x 3'2" (I shaped 0.97m x 6.32m 2.24m x 0.97m)

**Lounge** 12'0 x 15'9 (3.66m x 4.80m)

Breakfasting Kitchen 10'4 x 11'5 (3.15m x 3.48m)

Bedroom 1 12'0 x 15'9 (3.66m x 4.80m)

Bedroom 2 13'5 x 10'6 (4.09m x 3.20m)

Bedroom 3 10'0 x 11'9 (3.05m x 3.58m)

**Bathroom** 5'2 x 7'4 (1.57m x 2.24m)

Outside