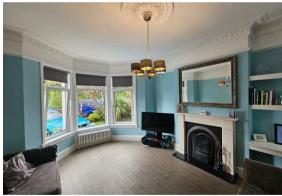

**Entrance porch** 3'6 x 6'0 (1.07m x 1.83m)

**Entrance Hall** 6'0 (widest) x 17'4 (1.83m (widest) x 5.28m)

**Lounge** 12'7 x 13'6 (3.84m x 4.11m)