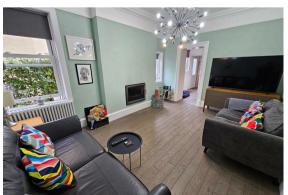

the convenience of parking for one vehicle, ensuring you never have to worry about finding a spot. The property features gas central heating, guaranteeing warmth and comfort throughout the colder months.

One of the highlights of this home is the open fire, creating a cosy and inviting atmosphere on chilly evenings. Additionally, the multi-fuel stove adds character and charm to the living space, perfect for creating a snug ambiance.

This property has been lovingly maintained and recently rewired, offering peace of mind to any potential buyer. Don't miss the opportunity to make this lovely villa your new home in the heart of Largs.

**Entrance porch** 3'6 x 6'0 (1.07m x 1.83m)

**Entrance Hall** 6'0 (widest) x 17'4 (1.83m (widest) x 5.28m)

**Lounge** 12'7 x 13'6 (3.84m x 4.11m)

























# Sitting Room

10'5 x 15'7 (3.18m x 4.75m)

#### Kitchen

15'2 x 7'3 (4.62m x 2.21m)

## Rear Porch

6'0 x 4'0 (1.83m x 1.22m)

#### Wet Room

8'9 x 3'9 (2.67m x 1.14m)

## **Downstairs Bedroom**

15'3 x 10'9 (4.65m x 3.28m)

# Downstairs Family Bathroom

8'0 x 7'8 (2.44m x 2.34m)

# Under stairs storage cupboard

## Landing

8'0 x 7'4 (widest) (2.44m x 2.24m (widest))

#### Bedroom 1

10'9 x 12'9 (3.28m x 3.89m)

#### Bedroom 2

10'8 x 10'7 (3.25m x 3.23m)

## Bedroom 3

8'0 x 12'9 (2.44m x 3.89m)

#### Bedroom 4

8'0 x 8'4 (2.44m x 2.54m)

# **Family Bathroom**

 $7'1 \times 5'0 (2.16m \times 1.52m)$ 

## Outside

### Floor Plan



# Viewing

Please contact our Largs Office Office on 01475673663 if you wish to arrange a viewing appointment for this property or require fu