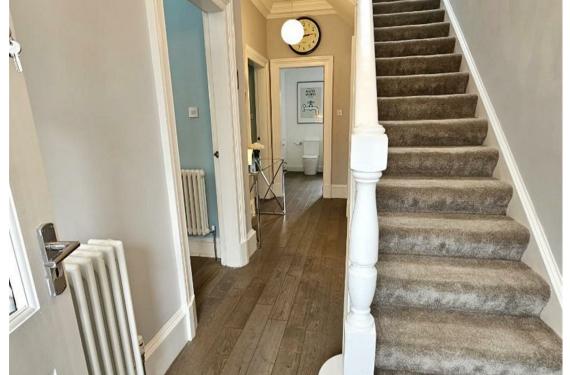

**Entrance porch** 3'6 x 6'0 (1.07m x 1.83m)

**Entrance Hall** 6'0 (widest) x 17'4 (1.83m (widest) x 5.28m)

**Lounge** 12'7 x 13'6 (3.84m x 4.11m)

# Under stairs storage cupboard

## Landing

8'0 x 7'4 (widest) (2.44m x 2.24m (widest))