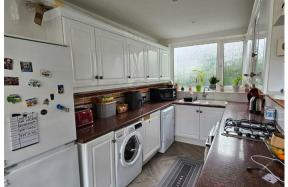

onvenience of parking for one vehicle, ensuring you never have to worry about finding a spot. The property features gas central heating, guaranteeing warmth and comfort throughout the colder months.

One of the highlights of this home is the open fire, creating a cosy and inviting atmosphere on chilly evenings. Additionally, the multi-fuel stove adds character and charm to the living space, perfect for creating a snug ambiance.

This property has been lovingly maintained and recently rewired, offering peace of mind to any potential buyer. Don't miss the opportunity to make this lovely villa your new home in the heart of Largs.

**Entrance porch** 3'6 x 6'0 (1.07m x 1.83m)

**Entrance Hall** 6'0 (widest) x 17'4 (1.83m (widest) x 5.28m)

**Lounge** 12'7 x 13'6 (3.84m x 4.11m)

























# Sitting Room

10'5 x 15'7 (3.18m x 4.75m)

#### Kitchen

15'2 x 7'3 (4.62m x 2.21m)

## Rear Porch

6'0 x 4'0 (1.83m x 1.22m)

#### Wet Room

8'9 x 3'9 (2.67m x 1.14m)

## **Downstairs Bedroom**

15'3 x 10'9 (4.65m x 3.28m)

# Downstairs Family Bathroom

8'0 x 7'8 (2.44m x 2.34m)

# Under stairs storage cupboard

## Landing

8'0 x 7'4 (widest) (2.44m x 2.24m (widest))

#### Bedroom 1

10'9 x 12'9 (3.28m x 3.89m)

#### Bedroom 2

10'8 x 10'7 (3.25m x 3.23m)

## Bedroom 3

8'0 x 12'9 (2.44m x 3.89m)

#### Bedroom 4

8'0 x 8'4 (2.44m x 2.54m)

# **Family Bathroom**

 $7'1 \times 5'0 (2.16m \times 1.52m)$ 

## Outside

### Floor Plan



# Viewing

Please contact our Largs Office Office on 01475673663 if you wish to arrange a viewing appointment for this property or require further