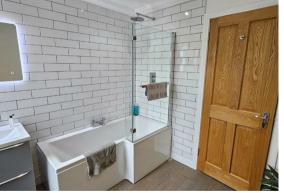

# Downstairs Family Bathroom

8'0 x 7'8 (2.44m x 2.34m)

# **Family Bathroom**

 $7'1 \times 5'0 (2.16m \times 1.52m)$ 