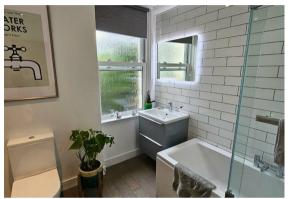

# Downstairs Family Bathroom

8'0 x 7'8 (2.44m x 2.34m)

# **Family Bathroom**

 $7'1 \times 5'0 (2.16m \times 1.52m)$ 