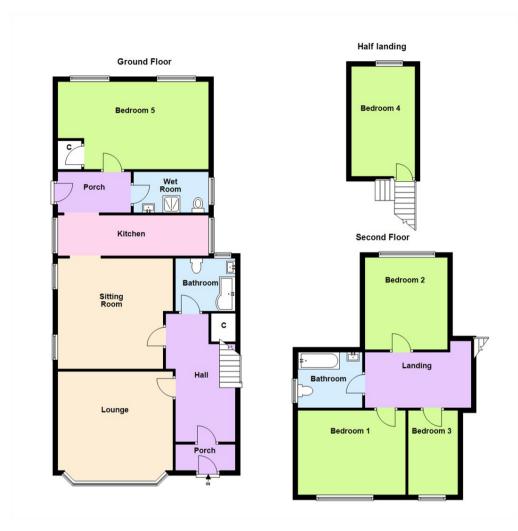

h** 3'6 x 6'0 (1.07m x 1.83m)

**Entrance Hall** 6'0 (widest) x 17'4 (1.83m (widest) x 5.28m)

**Lounge** 12'7 x 13'6 (3.84m x 4.11m)

























# Sitting Room

10'5 x 15'7 (3.18m x 4.75m)

#### Kitchen

15'2 x 7'3 (4.62m x 2.21m)

## Rear Porch

6'0 x 4'0 (1.83m x 1.22m)

#### Wet Room

8'9 x 3'9 (2.67m x 1.14m)

## **Downstairs Bedroom**

15'3 x 10'9 (4.65m x 3.28m)

# Downstairs Family Bathroom

8'0 x 7'8 (2.44m x 2.34m)

# Under stairs storage cupboard

## Landing

8'0 x 7'4 (widest) (2.44m x 2.24m (widest))

#### Bedroom 1

10'9 x 12'9 (3.28m x 3.89m)

#### Bedroom 2

10'8 x 10'7 (3.25m x 3.23m)

## Bedroom 3

8'0 x 12'9 (2.44m x 3.89m)

#### Bedroom 4

8'0 x 8'4 (2.44m x 2.54m)

# **Family Bathroom**

 $7'1 \times 5'0 (2.16m \times 1.52m)$ 

## Outside

### Floor Plan



# Viewing

Please contact our Largs Office Office on 01475673663 if you wish to arrange a viewing appointment for this property or require further information.

### Area Map



# **Energy Efficiency Graph**



These particulars, whilst believed to be accurate are set out as a general outline only for guidance and do not constitute any part of an offer or contract. Intending purchasers should not rely on them as statements of representation of fact, but must satisfy themselves by inspection or otherwise as to their accuracy. No person in this firms employment has the authority to make or give any representation or warranty in respect of the property.