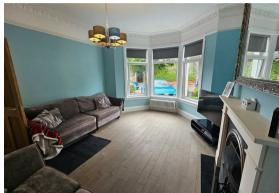

**Entrance porch** 3'6 x 6'0 (1.07m x 1.83m)

**Entrance Hall** 6'0 (widest) x 17'4 (1.83m (widest) x 5.28m)

**Lounge** 12'7 x 13'6 (3.84m x 4.11m)