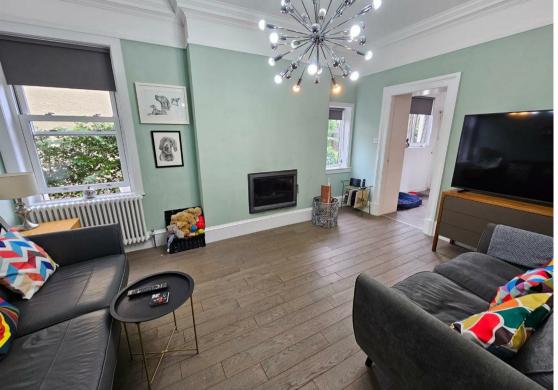

convenience of parking for one vehicle, ensuring you never have to worry about finding a spot. The property features gas central heating, guaranteeing warmth and comfort throughout the colder months.

One of the highlights of this home is the open fire, creating a cosy and inviting atmosphere on chilly evenings. Additionally, the multi-fuel stove adds character and charm to the living space, perfect for creating a snug ambiance.

This property has been lovingly maintained and recently rewired, offering peace of mind to any potential buyer. Don't miss the opportunity to make this lovely villa your new home in the heart of Largs.

**Entrance porch** 3'6 x 6'0 (1.07m x 1.83m)

**Entrance Hall** 6'0 (widest) x 17'4 (1.83m (widest) x 5.28m)

**Lounge** 12'7 x 13'6 (3.84m x 4.11m)

























# Sitting Room

10'5 x 15'7 (3.18m x 4.75m)

#### Kitchen

15'2 x 7'3 (4.62m x 2.21m)

## Rear Porch

6'0 x 4'0 (1.83m x 1.22m)

#### Wet Room

8'9 x 3'9 (2.67m x 1.14m)

## **Downstairs Bedroom**

15'3 x 10'9 (4.65m x 3.28m)

# Downstairs Family Bathroom

8'0 x 7'8 (2.44m x 2.34m)

# Under stairs storage cupboard

## Landing

8'0 x 7'4 (widest) (2.44m x 2.24m (widest))

#### Bedroom 1

10'9 x 12'9 (3.28m x 3.89m)

#### Bedroom 2

10'8 x 10'7 (3.25m x 3.23m)

## Bedroom 3

8'0 x 12'9 (2.44m x 3.89m)

#### Bedroom 4

8'0 x 8'4 (2.44m x 2.54m)

# **Family Bathroom**

 $7'1 \times 5'0 (2.16m \times 1.52m)$ 

## Outside

### Floor Plan



# Viewing

Please contact our Largs Office Office on 01475673663 if you wish to arrange a viewing appointment for this property or require furthe