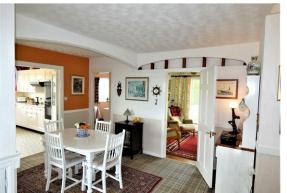

Rarely available to the market, this detached bungalow at the edge of Millport own offers expansive panoramic sea views from almost all aspects within the property. Situated in the much sought-after locale of West Bay, Millport, Isle of Cumbrae. The property offers excellent spacious family living on one level comprising entrance porch, hallway to include dining area with patio doors to rear garden through the snug, double aspect lounge with double doors into kitchen, 3 double bedrooms and bathroom with overhead shower. The bungalow is enviably situated within a large sized plot offering superb views and potential for development both upwards and to the side (subject to permissions). There is an attached garage with driveway suitable for 3/4 cars. Easily maintained mature gardens front and rear with paved and decked patio areas. The bungalow would benefit from upgrading, reflected in the price, however due to rare availability of this type of property in this beautiful setting, viewing is highly recommended.

# Inner Hallway

15'98" x 3'04" (4.57m x 1.02m)