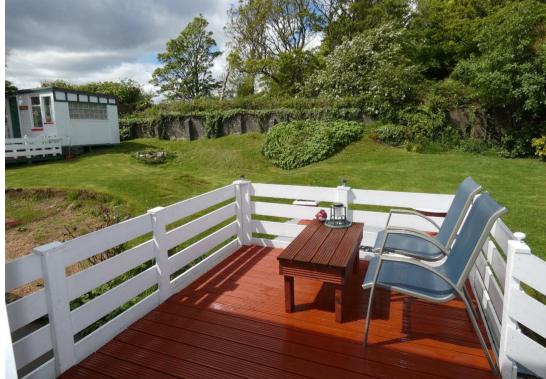

Rarely available to the market, this detached bungalow at the edge of Millport own offers expansive panoramic sea views from almost all aspects within the property. Situated in the much sought-after locale of West Bay, Millport, Isle of Cumbrae. The property offers excellent spacious family living on one level comprising entrance porch, hallway to include dining area with patio doors to rear garden through the snug, double aspect lounge with double doors into kitchen, 3 double bedrooms and bathroom with overhead shower. The bungalow is enviably situated within a large sized plot offering superb views and potential for development both upwards and to the side (subject to permissions). There is an attached garage with driveway suitable for 3/4 cars. Easily maintained mature gardens front and rear with paved and decked patio areas. The bungalow would benefit from upgrading, reflected in the price, however due to rare availability of this type of property in this beautiful setting, viewing is highly recommended.

## Bedroom 3

14'99" x 11'5" (4.27m x 3.48m)

Driveway, Garage, Gardens and Outbuildings