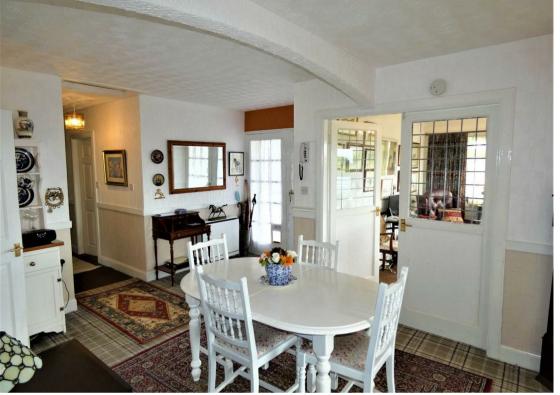

Rarely available to the market, this detached bungalow at the edge of Millport own offers expansive panoramic sea views from almost all aspects within the property. Situated in the much sought-after locale of West Bay, Millport, Isle of Cumbrae. The property offers excellent spacious family living on one level comprising entrance porch, hallway to include dining area with patio doors to rear garden through the snug, double aspect lounge with double doors into kitchen, 3 double bedrooms and bathroom with overhead shower. The bungalow is enviably situated within a large sized plot offering superb views and potential for development both upwards and to the side (subject to permissions). There is an attached garage with driveway suitable for 3/4 cars. Easily maintained mature gardens front and rear with paved and decked patio areas. The bungalow would benefit from upgrading, reflected in the price, however due to rare availability of this type of property in this beautiful setting, viewing is highly recommended.

Main Hallway / Dining Area 13'18" x 14'28" (3.96m x 4.27m)

Snug with access to rear decking 8'46" x 8'49" (2.44m x 2.44m)

Lounge

20'1" x 12'56" (6.12m x 3.66m)