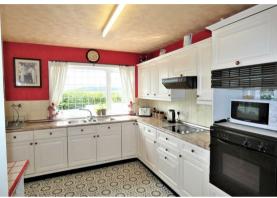

r garden through the snug, double aspect lounge with double doors into kitchen, 3 double bedrooms and bathroom with overhead shower. The bungalow is enviably situated within a large sized plot offering superb views and potential for development both upwards and to the side (subject to permissions). There is an attached garage with driveway suitable for 3/4 cars. Easily maintained mature gardens front and rear with paved and decked patio areas. The bungalow would benefit from upgrading, reflected in the price, however due to rare availability of this type of property in this beautiful setting, viewing is highly recommended.

Main Hallway / Dining Area 13'18" x 14'28" (3.96m x 4.27m)

Snug with access to rear decking 8'46" x 8'49" (2.44m x 2.44m)

Lounge

20'1" x 12'56" (6.12m x 3.66m)



















## Kitchen

10'2" x 13'05" (3.10m x 4.09m)

#### Bedroom 1

8'46" x 15'56" (2.44m x 4.57m)

# Inner Hallway

15'98" x 3'04" (4.57m x 1.02m)

## Bathroom

9'34" x 5'96" (2.74m x 1.52m)

## Bedroom 2

9'42" x 12'3" (2.74m x 3.73m)

## Bedroom 3

14'99" x 11'5" (4.27m x 3.48m)

Driveway, Garage, Gardens and Outbuildings







#### Floor Plan

#### Area Map



# **Energy Efficiency Graph**



## Viewing

Please contact our Largs Office Office on 01475673663 if you wish to arrange a viewing appointment for this property or require further information.

These particulars, whilst believed to be accurate are set out as a general outline only for guidance and do not constitute any part of an offer or contract. Intending purchasers should not rely on them as statements of representati