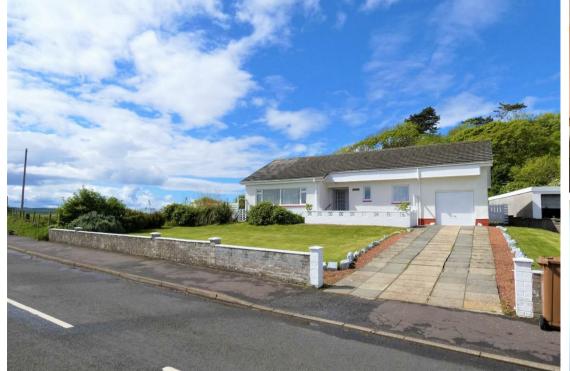

Rarely available to the market, this detached bungalow at the edge of Millport own offers expansive panoramic sea views from almost all aspects within the property. Situated in the much sought-after locale of West Bay, Millport, Isle of Cumbrae. The property offers excellent spacious family living on one level comprising entrance porch, hallway to include dining area with patio doors to rear garden through the snug, double aspect lounge with double doors into kitchen, 3 double bedrooms and bathroom with overhead shower. The bungalow is enviably situated within a large sized plot offering superb views and potential for development both upwards and to the side (subject to permissions). There is an attached garage with driveway suitable for 3/4 cars. Easily maintained mature gardens front and rear with paved and decked patio areas. The bungalow would benefit from upgrading, reflected in the price, however due to rare availability of this type of property in this beautiful setting, viewing is highly recommended.