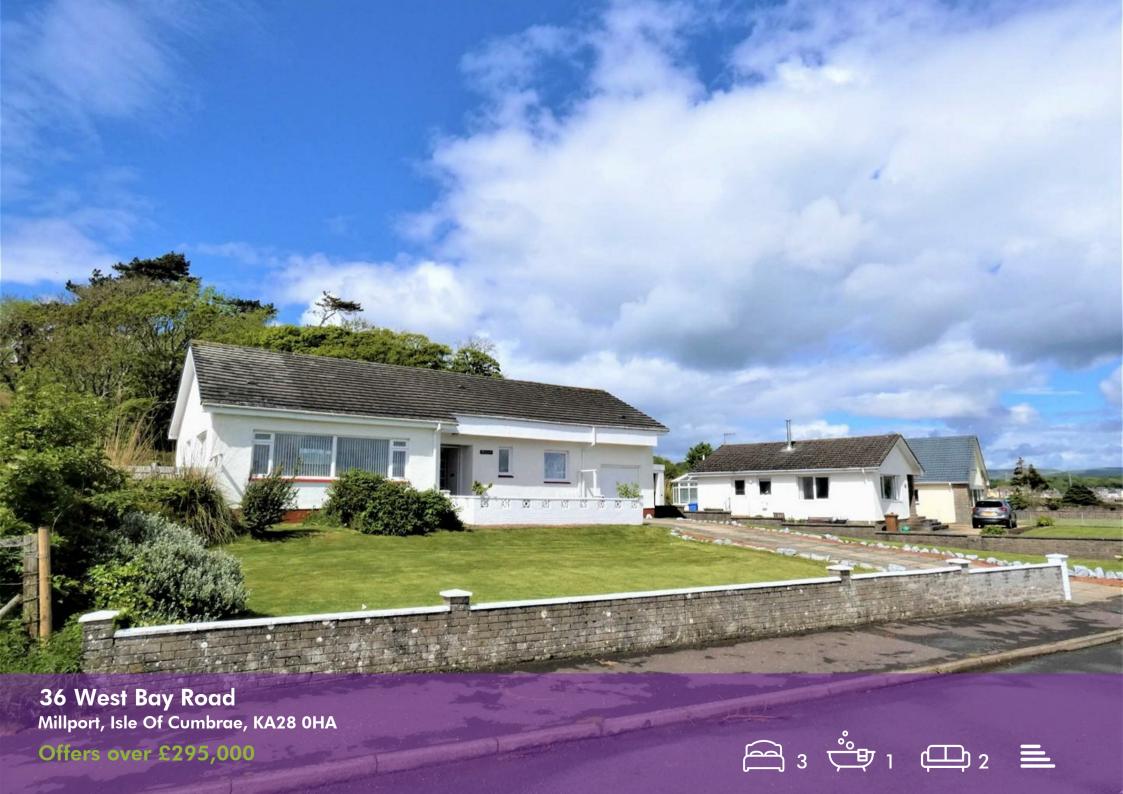

#### 36 West Bay Road

Millport, Isle Of Cumbrae, KA28  $\Lambda$ 

PROPERTY: "Westholm", 36 West Bay Road, Millport, Isle of Cumbrae, KA28 0HA

PRICE: Offers Over £295,000

EE Rating: Band E Council Tax: Band E

Rarely available to the market, this detached bungalow at the edge of Millport own offers expansive panoramic sea views from almost all aspects within the property. Situated in the much sought-after locale of West Bay, Millport, Isle of Cumbrae. The property offers excellent spacious family living on one level comprising entrance porch, hallway to include dining area with patio doors to rear garden through the snug, double aspect lounge with double doors into kitchen, 3 double bedrooms and bathroom with overhead shower. The bungalow is enviably situated within a large sized plot offering superb views and potential for development both upwards and to the side (subject to permissions). There is an attached garage with driveway suitable for 3/4 cars. Easily maintained mature gardens front and rear with paved and decked patio areas. The bungalow would benefit from upgrading, reflected in the price, however due to rare availability of this type of property in this beautiful setting, viewing is highly recommended.