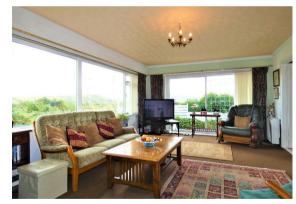

Rarely available to the market, this detached bungalow at the edge of Millport own offers expansive panoramic sea views from almost all aspects within the property. Situated in the much sought-after locale of West Bay, Millport, Isle of Cumbrae. The property offers excellent spacious family living on one level comprising entrance porch, hallway to include dining area with patio doors to rear garden through the snug, double aspect lounge with double doors into kitchen, 3 double bedrooms and bathroom with overhead shower. The bungalow is enviably situated within a large sized plot offering superb views and potential for development both upwards and to the side (subject to permissions). There is an attached garage with driveway suitable for 3/4 cars. Easily maintained mature gardens front and rear with paved and decked patio areas. The bungalow would benefit from upgrading, reflected in the price, however due to rare availability of this type of property in this beautiful setting, viewing is highly recommended.

Main Hallway / Dining Area 13'18" x 14'28" (3.96m x 4.27m)

Snug with access to rear decking 8'46" x 8'49" (2.44m x 2.44m)

Lounge

20'1" x 12'56" (6.12m x 3.66m)