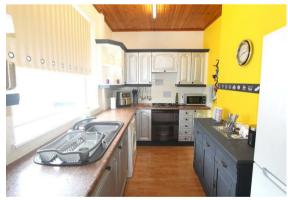

m, conservatory, 2 double bedrooms, family bathroom, kitchen and rear porch with large utility cupboard.

On the upper floor there are 3 further attic rooms including 1 with an ensuite. There is ample storage throughout the property and plenty of attic storage too. Other benefits include gas central heating and double glazing.

Don't miss out on the opportunity to make this lovely house your own and enjoy all that it has to offer. Contact us today to arrange a viewing and take the first step towards finding your dream home on Holehouse Road.

Council Tax Band E

Entrance Vestibule 2'2 x 5'5 (0.66m x 1.65m)

#### Hall

14'5 x 5'5 6'6 x 4'2 (4.39m x 1.65m 1.98m x 1.27m)

Lounge

14'6 x 12'5 (4.42m x 3.78m)

Bedroom 1

12'0 x 12'8 (3.66m x 3.86m)

Bedroom 2

9'0 x 12'6 (2.74m x 3.81m)

























#### Bathroom

8'1 x 4'8 (2.46m x 1.42m)

### **Dining Room**

10'8 widest x 15'0 (3.25m widest x 4.57m)

#### Kitchen

12'9 x 7'3 (3.89m x 2.21m)

### Rear Porch

5'5 x 4'7 (1.65m x 1.40m)

### Conservatory

14'7 x 9'7 (4.45m x 2.92m)

## **Upper landing**

8'4 x 6'1 (2.54m x 1.85m)

## Bedroom 3

12'5 x 10'2 (3.78m x 3.10m)

## Bedroom 4

9'1 x 14'3 (2.77m x 4.34m)

#### Ensuite

6'3 x 3'4 (1.91m x 1.02m)

#### Bedroom 5/Office

8'4 x 7'2 (2.54m x 2.18m)

## Garage

Outside

#### Floor Plan



### Viewing

Please contact our Largs Office Office on 01475673663 if you wish to arrange a viewing appointment for this property or require further information.

#### Area Map



# **Energy Efficiency Graph**



These particulars, whilst believed to be accurate are set out as a g