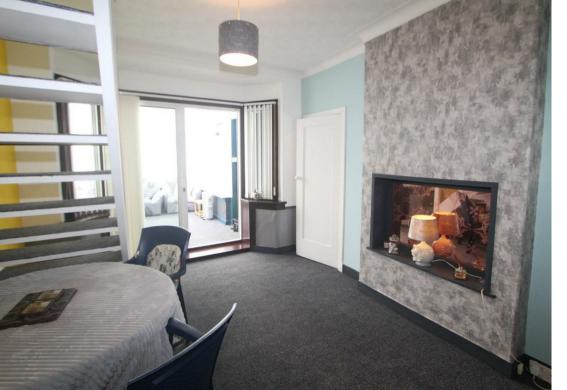

Internally there is a cosy lounge, dining room, conservatory, 2 double bedrooms, family bathroom, kitchen and rear porch with large utility cupboard.

On the upper floor there are 3 further attic rooms including 1 with an ensuite. There is ample storage throughout the property and plenty of attic storage too. Other benefits include gas central heating and double glazing.

### Conservatory

14'7 x 9'7 (4.45m x 2.92m)