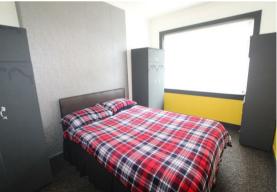

#### Hall

14'5 x 5'5 6'6 x 4'2 (4.39m x 1.65m 1.98m x 1.27m)

Lounge

14'6 x 12'5 (4.42m x 3.78m)

Bedroom 1

12'0 x 12'8 (3.66m x 3.86m)

Bedroom 2

9'0 x 12'6 (2.74m x 3.81m)

## Bedroom 3

12'5 x 10'2 (3.78m x 3.10m)

## Bedroom 4

9'1 x 14'3 (2.77m x 4.34m)

#### Bedroom 5/Office

8'4 x 7'2 (2.54m x 2.18m)