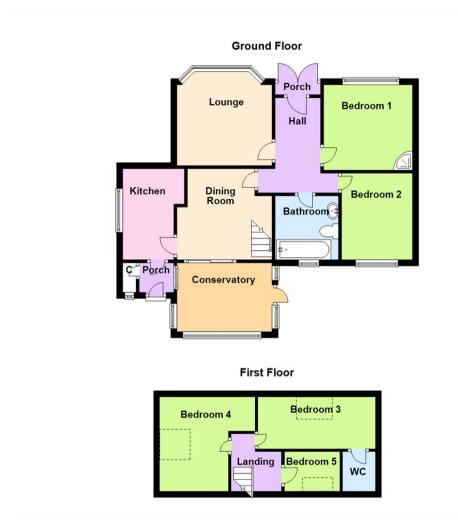

#### Floor Plan

#### Hall

14'5 x 5'5 6'6 x 4'2 (4.39m x 1.65m 1.98m x 1.27m)

Lounge

14'6 x 12'5 (4.42m x 3.78m)

Bedroom 1

12'0 x 12'8 (3.66m x 3.86m)

Bedroom 2

9'0 x 12'6 (2.74m x 3.81m)

#### Bathroom

8'1 x 4'8 (2.46m x 1.42m)

### **Dining Room**

10'8 widest x 15'0 (3.25m widest x 4.57m)

#### Kitchen

12'9 x 7'3 (3.89m x 2.21m)

### Rear Porch

5'5 x 4'7 (1.65m x 1.40m)

### Conservatory

14'7 x 9'7 (4.45m x 2.92m)

## **Upper landing**

8'4 x 6'1 (2.54m x 1.85m)

## Bedroom 3

12'5 x 10'2 (3.78m x 3.10m)

## Bedroom 4

9'1 x 14'3 (2.77m x 4.34m)

#### Ensuite

6'3 x 3'4 (1.91m x 1.02m)

#### Bedroom 5/Office

8'4 x 7'2 (2.54m x 2.18m)

## Garage

Outside