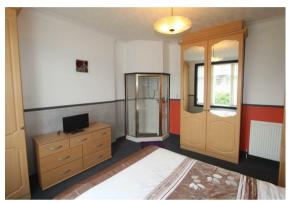

#### Hall

14'5 x 5'5 6'6 x 4'2 (4.39m x 1.65m 1.98m x 1.27m)

Lounge

14'6 x 12'5 (4.42m x 3.78m)

Bedroom 1

12'0 x 12'8 (3.66m x 3.86m)

Bedroom 2

9'0 x 12'6 (2.74m x 3.81m)

## Bedroom 3

12'5 x 10'2 (3.78m x 3.10m)

## Bedroom 4

9'1 x 14'3 (2.77m x 4.34m)

#### Bedroom 5/Office

8'4 x 7'2 (2.54m x 2.18m)