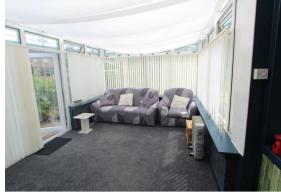

room, conservatory, 2 double bedrooms, family bathroom, kitchen and rear porch with large utility cupboard.

On the upper floor there are 3 further attic rooms including 1 with an ensuite. There is ample storage throughout the property and plenty of attic storage too. Other benefits include gas central heating and double glazing.

Don't miss out on the opportunity to make this lovely house your own and enjoy all that it has to offer. Contact us today to arrange a viewing and take the first step towards finding your dream home on Holehouse Road.

Council Tax Band E

Entrance Vestibule 2'2 x 5'5 (0.66m x 1.65m)

#### Hall

14'5 x 5'5 6'6 x 4'2 (4.39m x 1.65m 1.98m x 1.27m)

Lounge

14'6 x 12'5 (4.42m x 3.78m)

Bedroom 1

12'0 x 12'8 (3.66m x 3.86m)

Bedroom 2

9'0 x 12'6 (2.74m x 3.81m)

























#### Bathroom

8'1 x 4'8 (2.46m x 1.42m)

### **Dining Room**

10'8 widest x 15'0 (3.25m widest x 4.57m)

#### Kitchen

12'9 x 7'3 (3.89m x 2.21m)

### Rear Porch

5'5 x 4'7 (1.65m x 1.40m)

### Conservatory

14'7 x 9'7 (4.45m x 2.92m)

## **Upper landing**

8'4 x 6'1 (2.54m x 1.85m)

## Bedroom 3

12'5 x 10'2 (3.78m x 3.10m)

## Bedroom 4

9'1 x 14'3 (2.77m x 4.34m)

#### Ensuite

6'3 x 3'4 (1.91m x 1.02m)

#### Bedroom 5/Office

8'4 x 7'2 (2.54m x 2.18m)

## Garage

Outside

#### Floor Plan



### Viewing

Please contact our Largs Office Office on 01475673663 if you wish to arrange a viewing appointment for this property or require further information.

#### Area Map



# **Energy Efficiency Graph**



These particulars, whilst believed to be accurate are set out as