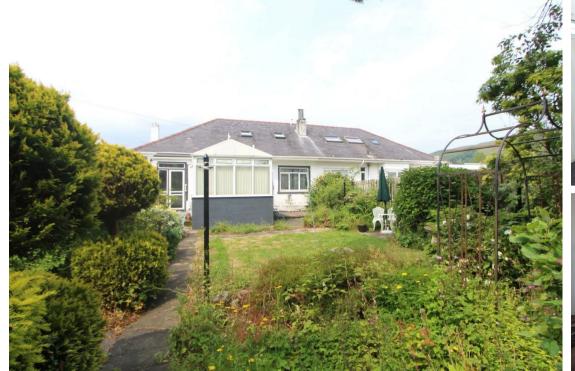

#### 14 Holehouse Road

, Largs, KA30 9JH

Situated in a prime location on a generous plot, 14 Holehouse Road is a super spacious family home. This fabulous bright and airy property has so much to offer inside as well as outside including a good sized garden, garage, shed, greenhouse and off road parking.

### Conservatory

14'7 x 9'7 (4.45m x 2.92m)