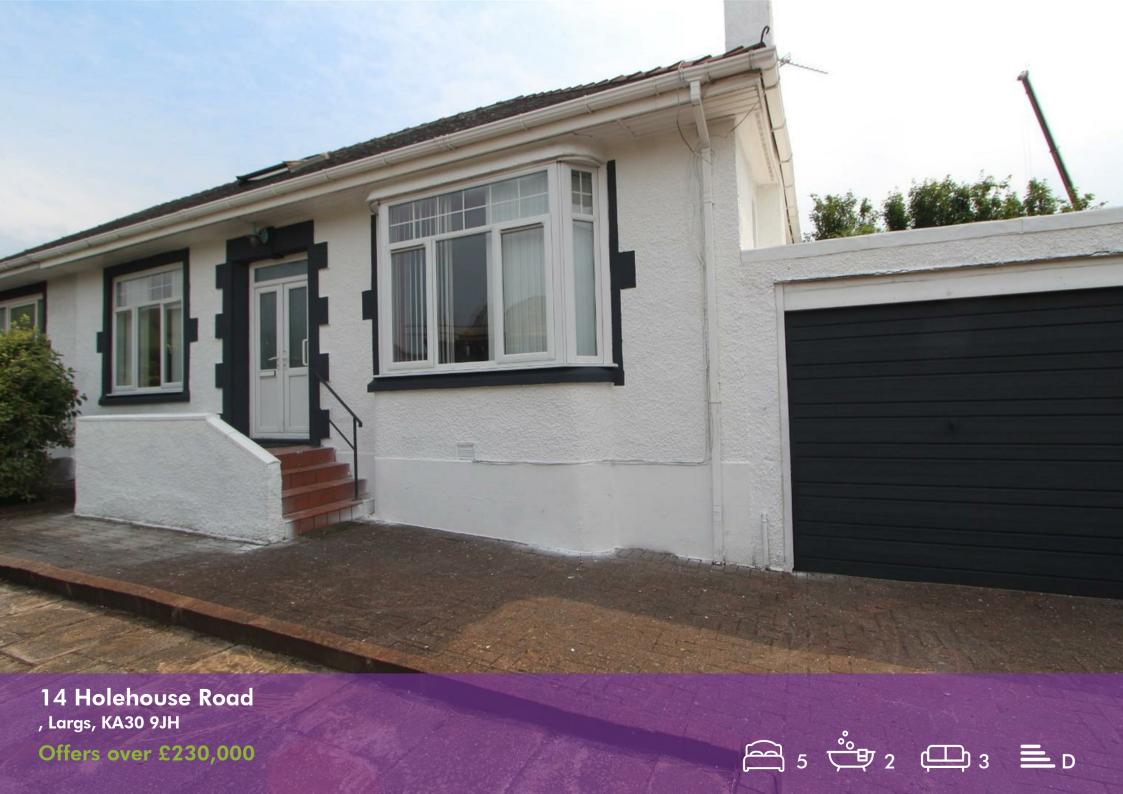

#### 14 Holehouse Road

, Largs, KA30 9JH

Situated in a prime location on a generous plot, 14 Holehouse Road is a super spacious family home. This fabulous bright and airy property has so much to offer inside as well as outside including a good sized garden, garage, shed, greenhouse and off road parking.

Internally there is a cosy lounge, dining room, conservatory, 2 double bedrooms, family bathroom, kitchen and rear porch with large utility cupboard.

On the upper floor there are 3 further attic rooms including 1 with an ensuite. There is ample storage throughout the property and plenty of attic storage too. Other benefits include gas central heating and double glazing.