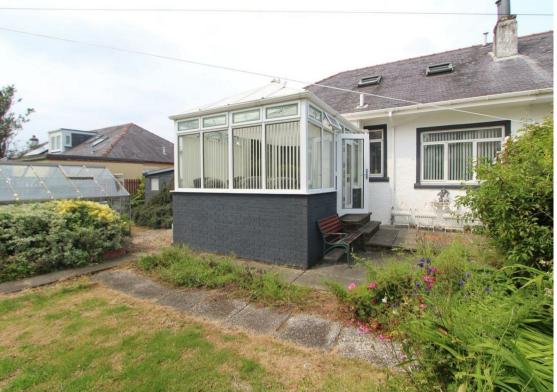

servatory, 2 double bedrooms, family bathroom, kitchen and rear porch with large utility cupboard.

On the upper floor there are 3 further attic rooms including 1 with an ensuite. There is ample storage throughout the property and plenty of attic storage too. Other benefits include gas central heating and double glazing.

Don't miss out on the opportunity to make this lovely house your own and enjoy all that it has to offer. Contact us today to arrange a viewing and take the first step towards finding your dream home on Holehouse Road.

Council Tax Band E

Entrance Vestibule 2'2 x 5'5 (0.66m x 1.65m)

#### Hall

14'5 x 5'5 6'6 x 4'2 (4.39m x 1.65m 1.98m x 1.27m)

Lounge

14'6 x 12'5 (4.42m x 3.78m)

Bedroom 1

12'0 x 12'8 (3.66m x 3.86m)

Bedroom 2

9'0 x 12'6 (2.74m x 3.81m)

























#### Bathroom

8'1 x 4'8 (2.46m x 1.42m)

### **Dining Room**

10'8 widest x 15'0 (3.25m widest x 4.57m)

#### Kitchen

12'9 x 7'3 (3.89m x 2.21m)

### Rear Porch

5'5 x 4'7 (1.65m x 1.40m)

### Conservatory

14'7 x 9'7 (4.45m x 2.92m)

## **Upper landing**

8'4 x 6'1 (2.54m x 1.85m)

## Bedroom 3

12'5 x 10'2 (3.78m x 3.10m)

## Bedroom 4

9'1 x 14'3 (2.77m x 4.34m)

#### Ensuite

6'3 x 3'4 (1.91m x 1.02m)

#### Bedroom 5/Office

8'4 x 7'2 (2.54m x 2.18m)

## Garage

Outside

#### Floor Plan



### Viewing

Please contact our Largs Office Office on 01475673663 if you wish to arrange a viewing appointment for this property or require further information.

#### Area Map



# **Energy Efficiency Graph**



These particulars, whilst believed to be accurate are set out as a general