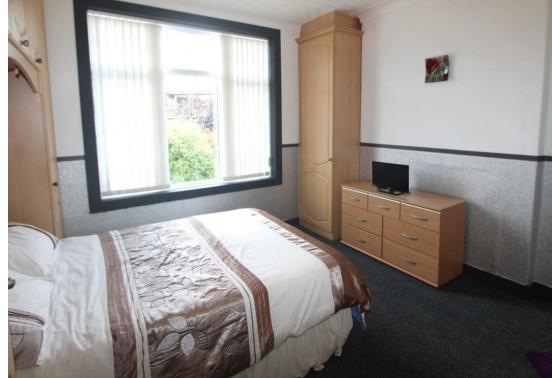

#### Hall

14'5 x 5'5 6'6 x 4'2 (4.39m x 1.65m 1.98m x 1.27m)

Lounge

14'6 x 12'5 (4.42m x 3.78m)

Bedroom 1

12'0 x 12'8 (3.66m x 3.86m)

Bedroom 2

9'0 x 12'6 (2.74m x 3.81m)