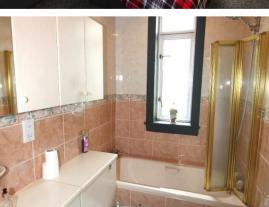

#### Bathroom

8'1 x 4'8 (2.46m x 1.42m)

#### Ensuite

6'3 x 3'4 (1.91m x 1.02m)