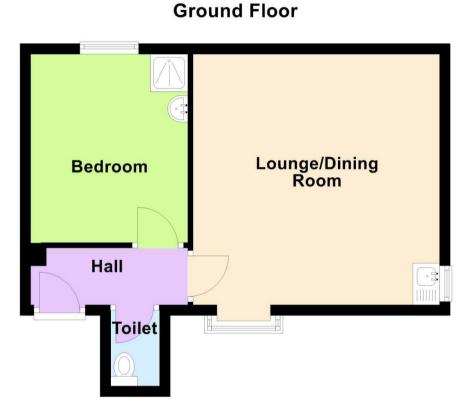

## GARDEN & OUTBUILDINGS

**BEDROOM** 11'7" x 9'6" (3.53m x 2.90m) **Floor Plan** 