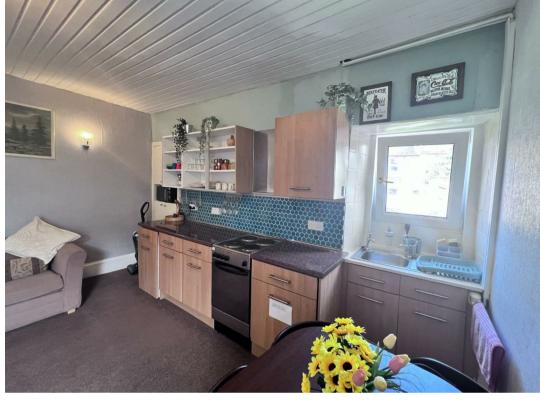

### ENTRANCE

HALL 3'6" x 9'8" (1.07m x 2.95m)

**TOILET** 4'8" x 3'0" (1.42m x 0.91m)

**LIVING ROOM/KITCHEN** 14'6" x 15'2" (4.42m x 4.62m)

2