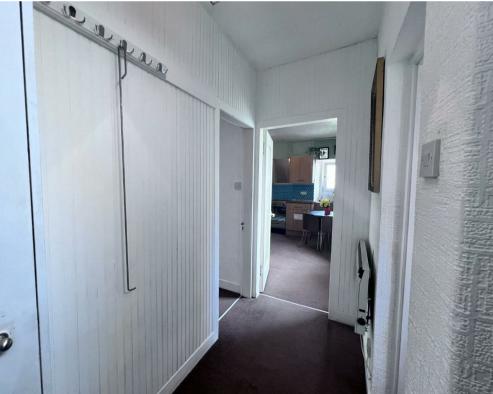

### ENTRANCE

HALL 3'6" x 9'8" (1.07m x 2.95m)

**TOILET** 4'8" x 3'0" (1.42m x 0.91m)

**LIVING ROOM/KITCHEN** 14'6" x 15'2" (4.42m x 4.62m)

2