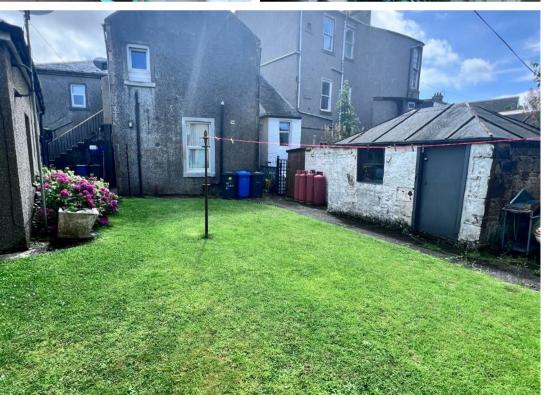

## GARDEN & OUTBUILDINGS

**BEDROOM** 11'7" x 9'6" (3.53m x 2.90m) **Floor Plan** 