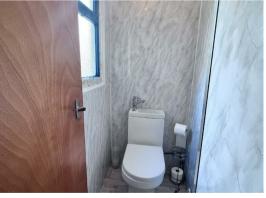

### ENTRANCE

HALL 3'6" x 9'8" (1.07m x 2.95m)

**TOILET** 4'8" x 3'0" (1.42m x 0.91m)

**LIVING ROOM/KITCHEN** 14'6" x 15'2" (4.42m x 4.62m)

2