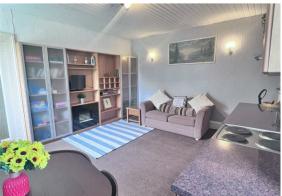

### ENTRANCE

HALL 3'6" x 9'8" (1.07m x 2.95m)

**TOILET** 4'8" x 3'0" (1.42m x 0.91m)

**LIVING ROOM/KITCHEN** 14'6" x 15'2" (4.42m x 4.62m)

2