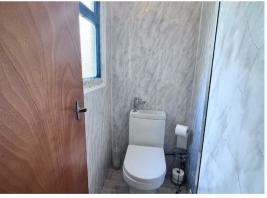

### ENTRANCE

HALL 3'6" x 9'8" (1.07m x 2.95m)

**TOILET** 4'8" x 3'0" (1.42m x 0.91m)

**LIVING ROOM/KITCHEN** 14'6" x 15'2" (4.42m x 4.62m)

2