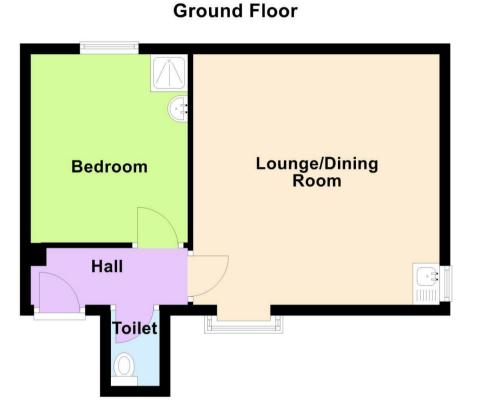

### ENTRANCE

HALL 3'6" x 9'8" (1.07m x 2.95m)

**TOILET** 4'8" x 3'0" (1.42m x 0.91m)

**LIVING ROOM/KITCHEN** 14'6" x 15'2" (4.42m x 4.62m)

2

# GARDEN & OUTBUILDINGS

**BEDROOM** 11'7" x 9'6" (3.53m x 2.90m) **Floor Plan** 