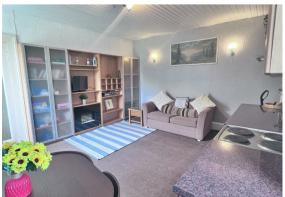

### ENTRANCE

HALL 3'6" x 9'8" (1.07m x 2.95m)

**TOILET** 4'8" x 3'0" (1.42m x 0.91m)

**LIVING ROOM/KITCHEN** 14'6" x 15'2" (4.42m x 4.62m)

2