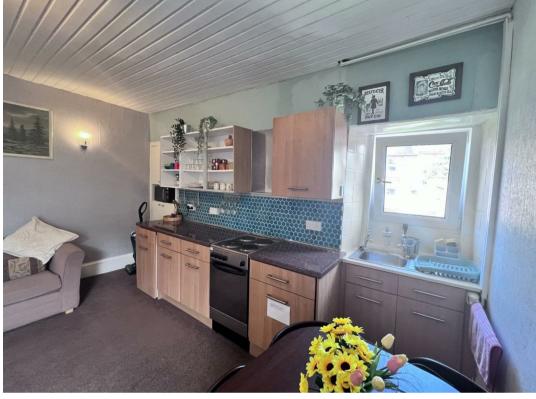

### ENTRANCE

HALL 3'6" x 9'8" (1.07m x 2.95m)

**TOILET** 4'8" x 3'0" (1.42m x 0.91m)

**LIVING ROOM/KITCHEN** 14'6" x 15'2" (4.42m x 4.62m)

2