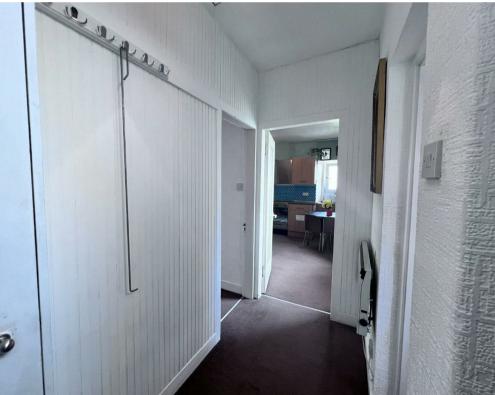

### ENTRANCE

HALL 3'6" x 9'8" (1.07m x 2.95m)

**TOILET** 4'8" x 3'0" (1.42m x 0.91m)

**LIVING ROOM/KITCHEN** 14'6" x 15'2" (4.42m x 4.62m)

2