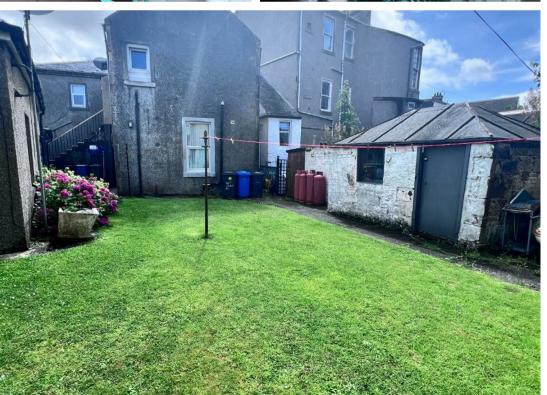

# GARDEN & OUTBUILDINGS

**BEDROOM** 11'7" x 9'6" (3.53m x 2.90m) **Floor Plan** 