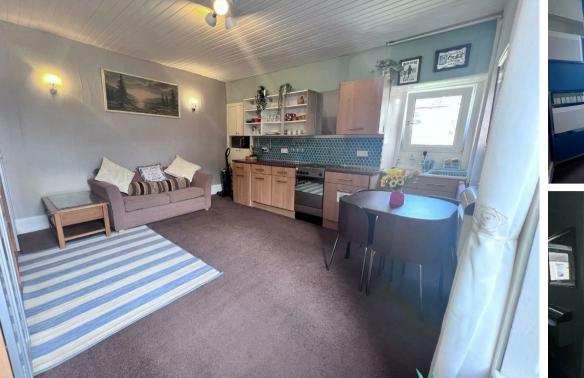

### ENTRANCE

HALL 3'6" x 9'8" (1.07m x 2.95m)

**TOILET** 4'8" x 3'0" (1.42m x 0.91m)

**LIVING ROOM/KITCHEN** 14'6" x 15'2" (4.42m x 4.62m)

2