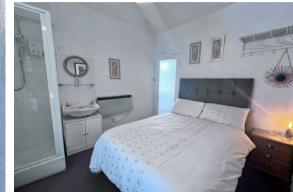

# GARDEN & OUTBUILDINGS

**BEDROOM** 11'7" x 9'6" (3.53m x 2.90m) **Floor Plan** 