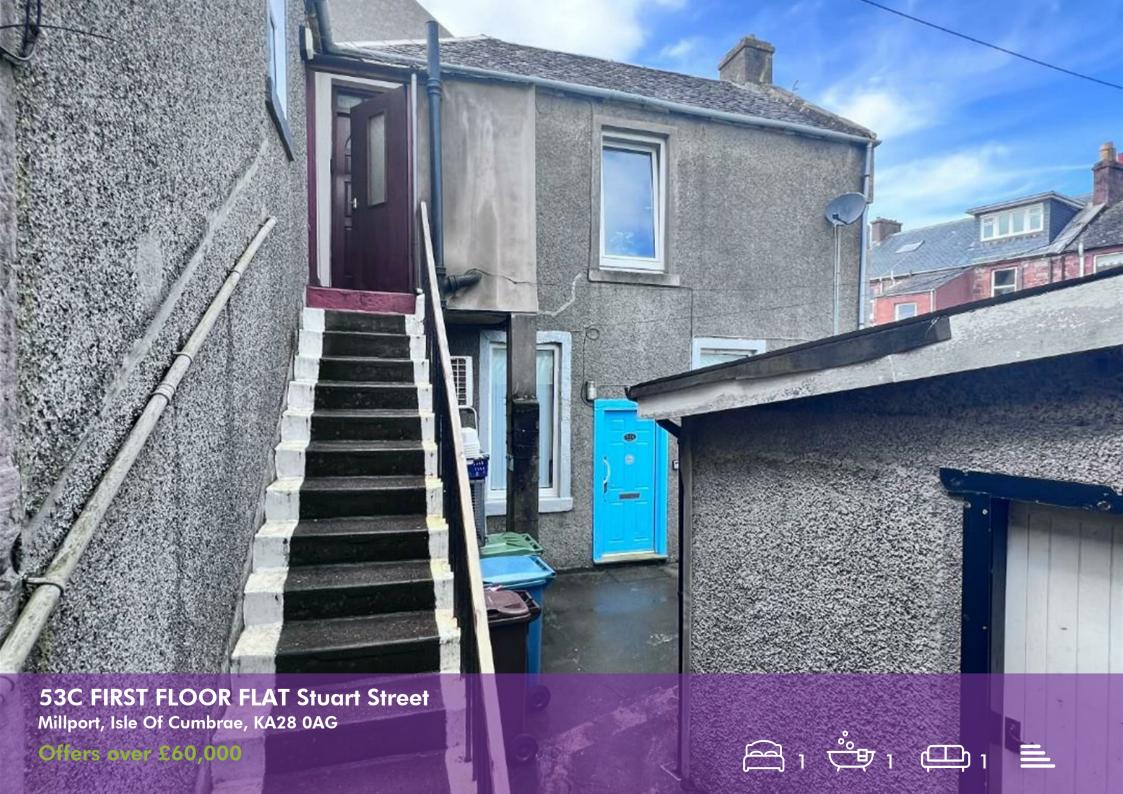

### **53C FIRST FLOOR FLAT**

Millport, Isle Of Cumbrae, KA28

53c Stuart Street, First Floor Flat, Millport KA28 OAG Isle of Cumbrae

Price: Offers Over £60,000

Well-presented first floor flat in Millport Town Centre located at the rear of a substantial tenement, part of which houses the famous "The Wedge", purported to be the world's narrowest house. The flat offers hall, upgraded WC, spacious living room/kitchen, double bedroom with shower cubicle and wash hand basin. The flat lends itself to an ideal ftb/holiday home/rental and benefits from double glazing, full rewiring, repointed gable and gutters within the last two years. There is a common drying green and garden. EER Rating Band G. Council Tax Band A.