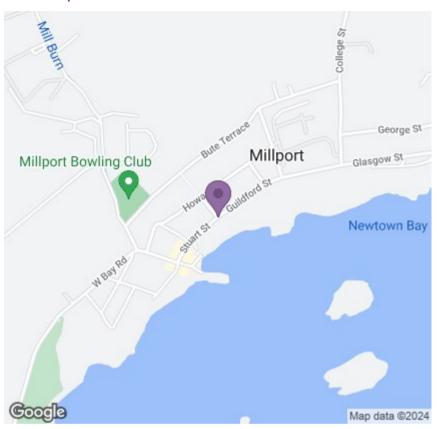

### Area Map

The friendly seaside town of Millport is just a 10-minute ferry journey from Largs and offers a variety of local services including Primary School, Health Centre, Cottage Hospital, Library, golf course, bowling green, and award-winning blue flag beach. Glasgow is around an hour away and there are regular public transport connections available from Largs to Glasgow, Ayr, Paisley and the West of Scotland.