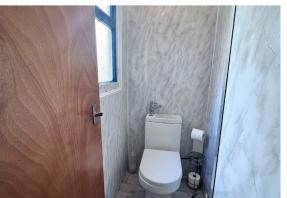

#### **ENTRANCE**

**HALL** 3'6" x 9'8" (1.07m x 2.95m)

**TOILET** 4'8" x 3'0" (1.42m x 0.91m)

**LIVING ROOM/KITCHEN** 14'6" x 15'2" (4.42m x 4.62m)

**BEDROOM** 11'7" x 9'6" (3.53m x 2.90m)