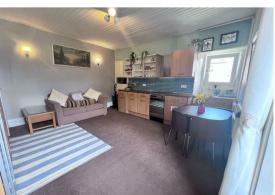

### **53C FIRST FLOOR FLAT**

Millport, Isle Of Cumbrae, KA28

53c Stuart Street, First Floor Flat, Millport KA28 OAG Isle of Cumbrae

Price: Offers Over £60,000

Well-presented first floor flat in Millport Town Centre located at the rear of a substantial tenement, part of which houses the famous "The Wedge", purported to be the world's narrowest house. The flat offers hall, upgraded WC, spacious living room/kitchen, double bedroom with shower cubicle and wash hand basin. The flat lends itself to an ideal ftb/holiday home/rental and benefits from double glazing, full rewiring, repointed gable and gutters within the last two years. There is a common drying green and garden. EER Rating Band G. Council Tax Band A.

#### **ENTRANCE**

**HALL** 3'6" x 9'8" (1.07m x 2.95m)

**TOILET** 4'8" x 3'0" (1.42m x 0.91m)

**LIVING ROOM/KITCHEN** 14'6" x 15'2" (4.42m x 4.62m)

**BEDROOM** 11'7" x 9'6" (3.53m x 2.90m)