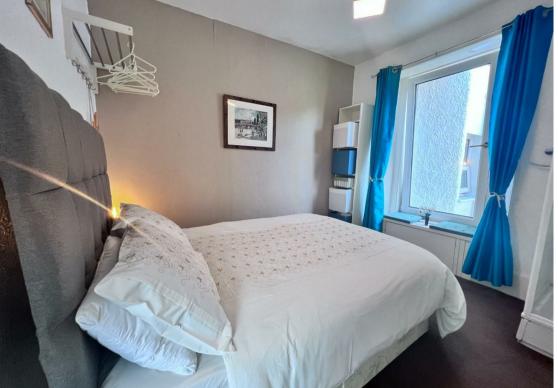

#### **ENTRANCE**

**HALL** 3'6" x 9'8" (1.07m x 2.95m)

**TOILET** 4'8" x 3'0" (1.42m x 0.91m)

**LIVING ROOM/KITCHEN** 14'6" x 15'2" (4.42m x 4.62m)

**BEDROOM** 11'7" x 9'6" (3.53m x 2.90m)