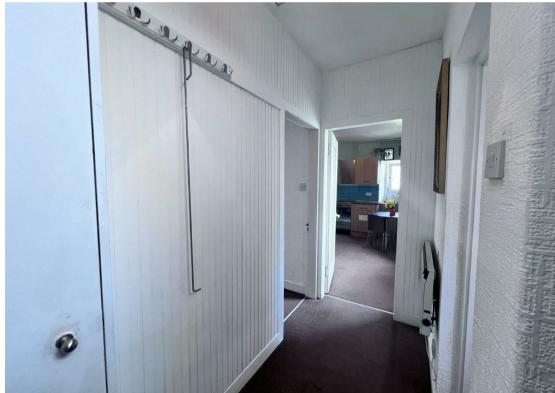

#### **ENTRANCE**

**HALL** 3'6" x 9'8" (1.07m x 2.95m)

**TOILET** 4'8" x 3'0" (1.42m x 0.91m)

**LIVING ROOM/KITCHEN** 14'6" x 15'2" (4.42m x 4.62m)

**BEDROOM** 11'7" x 9'6" (3.53m x 2.90m)