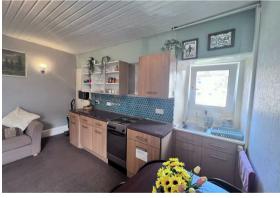

#### **ENTRANCE**

**HALL** 3'6" x 9'8" (1.07m x 2.95m)

**TOILET** 4'8" x 3'0" (1.42m x 0.91m)

**LIVING ROOM/KITCHEN** 14'6" x 15'2" (4.42m x 4.62m)

**BEDROOM** 11'7" x 9'6" (3.53m x 2.90m)