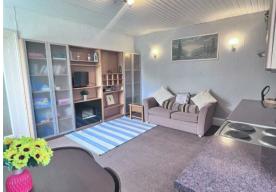

### **53C FIRST FLOOR FLAT**

Millport, Isle Of Cumbrae, KA28

53c Stuart Street, First Floor Flat, Millport KA28 OAG Isle of Cumbrae

Price: Offers Over £60,000

Well-presented first floor flat in Millport Town Centre located at the rear of a substantial tenement, part of which houses the famous "The Wedge", purported to be the world's narrowest house. The flat offers hall, upgraded WC, spacious living room/kitchen, double bedroom with shower cubicle and wash hand basin. The flat lends itself to an ideal ftb/holiday home/rental and benefits from double glazing, full rewiring, repointed gable and gutters within the last two years. There is a common drying green and garden. EER Rating Band G. Council Tax Band A.

#### **ENTRANCE**

**HALL** 3'6" x 9'8" (1.07m x 2.95m)

**TOILET** 4'8" x 3'0" (1.42m x 0.91m)

**LIVING ROOM/KITCHEN** 14'6" x 15'2" (4.42m x 4.62m)

**BEDROOM** 11'7" x 9'6" (3.53m x 2.90m)