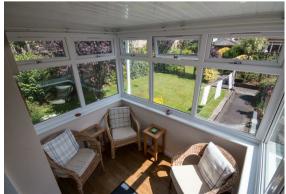

**Lounge** 13'5 x 16' (4.09m x 4.88m)

Bedroom One 123 x 135 (3.73m x 4.09m)

**Kitchen** 145 x 12'9 (4.39m x 3.89m)

**Shower room** 84 x 52 (2.54m x 1.57m)

Conservatory/Sun room 79 x 56 (2.36m x 1.68m)

**Bedroom Jwo** (3.28m x 3.53m)