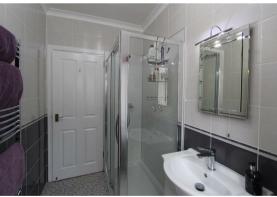

**Lounge** 13'5 x 16' (4.09m x 4.88m)

Bedroom One 123 x 135 (3.73m x 4.09m)

**Kitchen** 145 x 12'9 (4.39m x 3.89m)

**Shower room** 84 x 52 (2.54m x 1.57m)

Conservatory/Sun room 79 x 56 (2.36m x 1.68m)

**Bedroom Jwo** (3.28m x 3.53m)