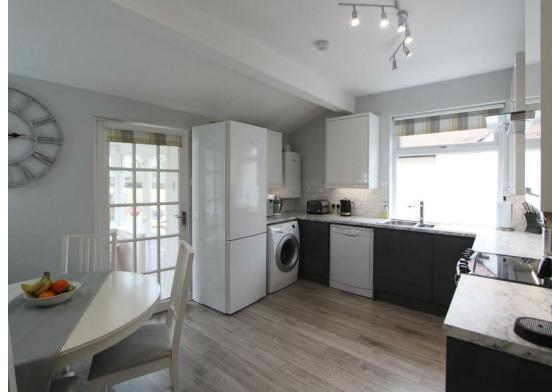

**Lounge** 13'5 x 16' (4.09m x 4.88m)

Bedroom One 123 x 135 (3.73m x 4.09m)

**Kitchen** 145 x 12'9 (4.39m x 3.89m)

**Shower room** 84 x 52 (2.54m x 1.57m)

Conservatory/Sun room 79 x 56 (2.36m x 1.68m)

**Bedroom Jwo** (3.28m x 3.53m)