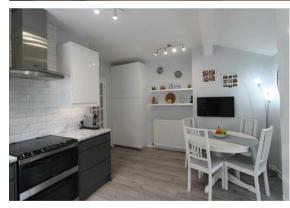

**Lounge** 13'5 x 16' (4.09m x 4.88m)

Bedroom One 123 x 135 (3.73m x 4.09m)

**Kitchen** 145 x 12'9 (4.39m x 3.89m)

**Shower room** 84 x 52 (2.54m x 1.57m)

Conservatory/Sun room 79 x 56 (2.36m x 1.68m)

**Bedroom Jwo** (3.28m x 3.53m)