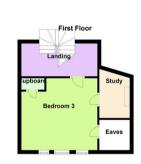

 $\begin{array}{c} \textbf{Bedroom.Three} \\ 132 \times 127 \\ \end{array} (4.01 \, \text{m} \times 3.84 \text{m}) \\ \end{array}$ 

**Study**<sub>5'3</sub> (2.62m x 1.60m)