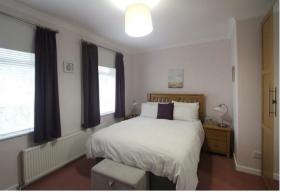

**Lounge** 13'5 x 16' (4.09m x 4.88m)

Bedroom One 123 x 135 (3.73m x 4.09m)

**Kitchen** 145 x 12'9 (4.39m x 3.89m)

**Shower room** 84 x 52 (2.54m x 1.57m)

Conservatory/Sun room 79 x 56 (2.36m x 1.68m)

**Bedroom Jwo** (3.28m x 3.53m)