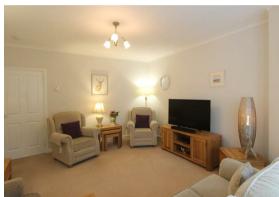

**Lounge** 13'5 x 16' (4.09m x 4.88m)

Bedroom One 123 x 135 (3.73m x 4.09m)

**Kitchen** 145 x 12'9 (4.39m x 3.89m)

**Shower room** 84 x 52 (2.54m x 1.57m)

Conservatory/Sun room 79 x 56 (2.36m x 1.68m)

**Bedroom Jwo** (3.28m x 3.53m)