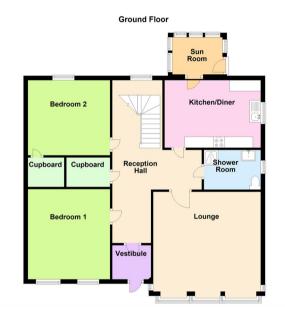

(Many items of furniture can be included subject to an agreeable offer.)

EPC = D COUNCIL TAX BAND = D Double glazing and gas central heating thrghout.

**Yestibule** 4 × 2 (1.22m × 0.61m)

**Hall** & 9' x 3'2 (4.01m x 1.22m & 2.74m x 0.97m)

**Lounge** 13'5 x 16' (4.09m x 4.88m)

Bedroom One 123 x 135 (3.73m x 4.09m)

**Kitchen** 145 x 12'9 (4.39m x 3.89m)

**Shower room** 84 x 52 (2.54m x 1.57m)

Conservatory/Sun room 79 x 56 (2.36m x 1.68m)

**Bedroom Jwo** (3.28m x 3.53m)