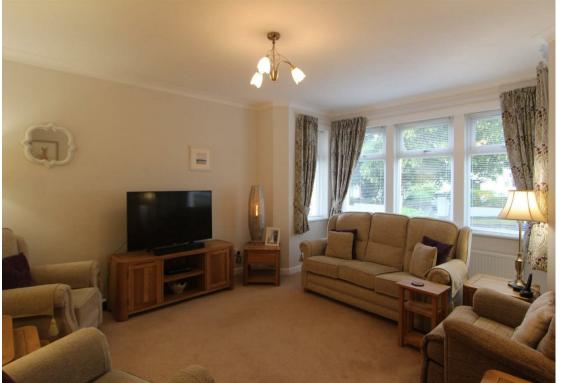

**Lounge** 13'5 x 16' (4.09m x 4.88m)

Bedroom One 123 x 135 (3.73m x 4.09m)

**Kitchen** 145 x 12'9 (4.39m x 3.89m)

**Shower room** 84 x 52 (2.54m x 1.57m)

Conservatory/Sun room 79 x 56 (2.36m x 1.68m)

**Bedroom Jwo** (3.28m x 3.53m)