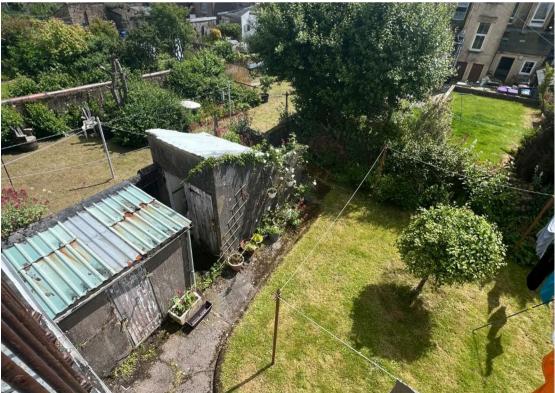

#### **Entrance**

Main Room

11'3" x 10'8" (3.43m x 3.25m)

WC

4'6" x 5'5" (1.37m x 1.65m)

**Bathroom** 5'7" x 5'1" (1.70m x 1.55m)

Gardens & Outbuildings