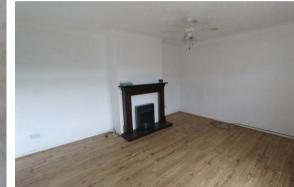

## **14 Braeside Lane** , Greenock, PA16 ORL

We are delighted to welcome to the market 14 Braeside Lane. This charming mid terrace home has so much to offer. With 3 very spacious bedrooms, good sized lounge, kitchen, shower room this property also has ample storage including loft space (with the potential to convert), under stair storage and a large walk in cupboard. Outside there is plenty of garden with both a front and back lawn as well as a decked area and shed allowing you to catch the sun wherever you sit!

Entrance Hall 15'7 x 6'5 (widest) (4.75m x 1.96m (widest))

**Lounge** 15'0 x 12'2 (4.57m x 3.71m)

**Kitchen** 11'0 x 8'8 (3.35m x 2.64m)

**Rear Porch** 4'8 x 3'6 (1.42m x 1.07m)

**Shower Room** 6'5 x 5'3 (1.96m x 1.60m)