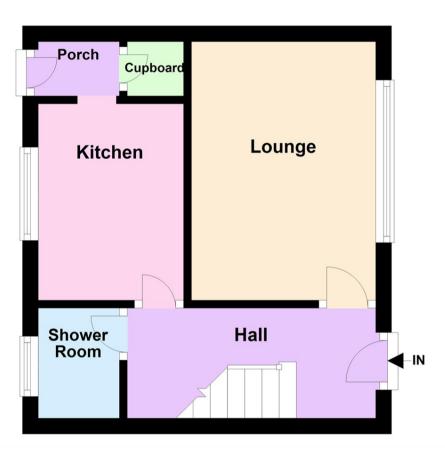

Entrance Hall 15'7 x 6'5 (widest) (4.75m x 1.96m (widest))

**Lounge** 15'0 x 12'2 (4.57m x 3.71m)

**Kitchen** 11'0 x 8'8 (3.35m x 2.64m)

**Rear Porch** 4'8 x 3'6 (1.42m x 1.07m)

**Shower Room** 6'5 x 5'3 (1.96m x 1.60m)

**Bedroom 1** 13'3 x 12'4 (4.04m x 3.76m)

**Bedroom 2** 10'5 x 11'0 (3.18m x 3.35m)

**Bedroom 3** 15'5 x 8'8 (4.70m x 2.64m)

Outside

Floor Plan

## **Ground Floor**