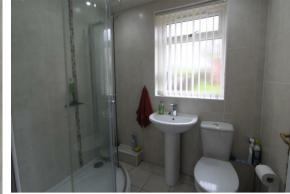

Entrance Hall 15'7 x 6'5 (widest) (4.75m x 1.96m (widest))

**Lounge** 15'0 x 12'2 (4.57m x 3.71m)

**Kitchen** 11'0 x 8'8 (3.35m x 2.64m)

**Rear Porch** 4'8 x 3'6 (1.42m x 1.07m)

**Shower Room** 6'5 x 5'3 (1.96m x 1.60m)