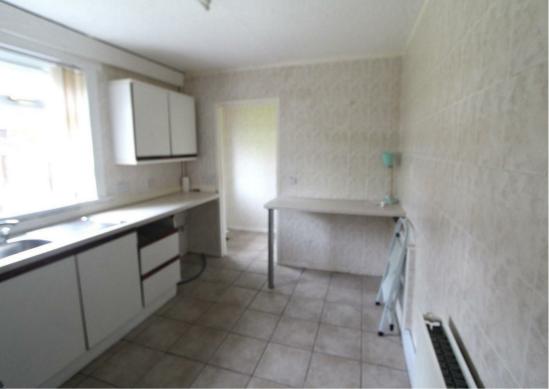

Entrance Hall 15'7 x 6'5 (widest) (4.75m x 1.96m (widest))

**Lounge** 15'0 x 12'2 (4.57m x 3.71m)

**Kitchen** 11'0 x 8'8 (3.35m x 2.64m)

**Rear Porch** 4'8 x 3'6 (1.42m x 1.07m)

**Shower Room** 6'5 x 5'3 (1.96m x 1.60m)