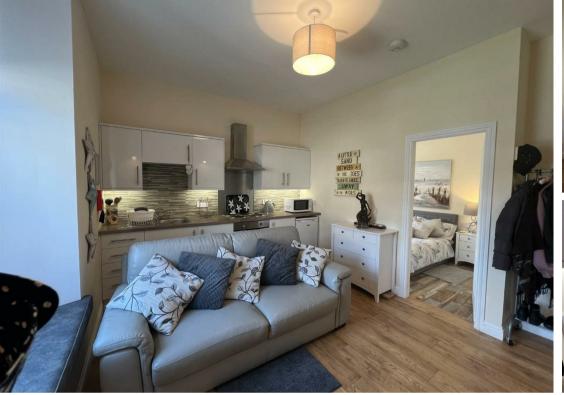

## **12 Ritchie Street** Town Centre, Millport, KA28 0AL

First Floor 1/3, 12 Ritchie Street , Millport, Isle of Cumbrae KA28 OAL

Price: Offers in the region of : £54,000

Upgraded and well presented first floor flat in guiet location minutes from the Millport Town Centre, Harbour & Pier of popular seaside town of Millport on the Island of Cumbrae. Located off the main Stuart Street, access is gained via entrance path to the side of 10 Ritchie along to the rear of No. 12 with staircase at rear and first on left in well maintained communal hallway. The property offers spacious and modern living room/kitchen, double bedroom and en-suite shower room. The flat benefits from double glazing and electric wall-mounted heating in living area and bedroom. Communal drying area. Ideal first time buy/holiday home/let/rental. Price to include all furniture and fittings. Energy Rating Band D. Council Tax Band A.

## Entrance

Living Room/Kitchen 13'9" x 11'9" (4.19m x 3.58m)

**Bedroom** 9'6" x 7'8" (2.90m x 2.34m)

**En-suite Shower Room** 3'9" x 6'5" (1.14m x 1.96m)

Communal Areas

**Floor Plan** 