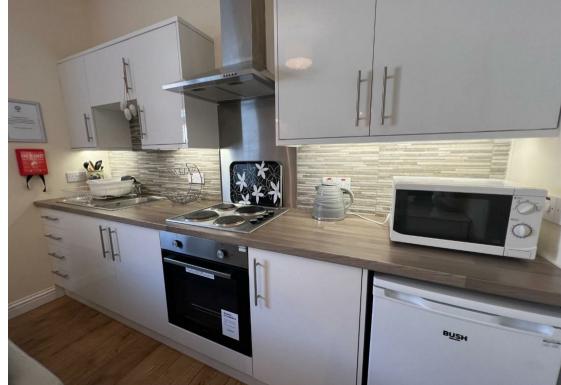

## **12 Ritchie Street** Town Centre, Millport, KA28 0AL

First Floor 1/3, 12 Ritchie Street , Millport, Isle of Cumbrae KA28 OAL

Price: Offers in the region of : £54,000

Upgraded and well presented first floor flat in guiet location minutes from the Millport Town Centre, Harbour & Pier of popular seaside town of Millport on the Island of Cumbrae. Located off the main Stuart Street, access is gained via entrance path to the side of 10 Ritchie along to the rear of No. 12 with staircase at rear and first on left in well maintained communal hallway. The property offers spacious and modern living room/kitchen, double bedroom and en-suite shower room. The flat benefits from double glazing and electric wall-mounted heating in living area and bedroom. Communal drying area. Ideal first time buy/holiday home/let/rental. Price to include all furniture and fittings. Energy Rating Band D. Council Tax Band A.

## Entrance

Living Room/Kitchen 13'9" x 11'9" (4.19m x 3.58m)

**Bedroom** 9'6" x 7'8" (2.90m x 2.34m)

**En-suite Shower Room** 3'9" x 6'5" (1.14m x 1.96m)

Communal Areas

**Floor Plan** 