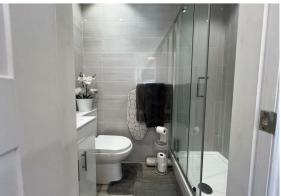

## Entrance

Living Room/Kitchen 13'9" x 11'9" (4.19m x 3.58m)

**Bedroom** 9'6" x 7'8" (2.90m x 2.34m)

**En-suite Shower Room** 3'9" x 6'5" (1.14m x 1.96m)

Communal Areas

**Floor Plan** 