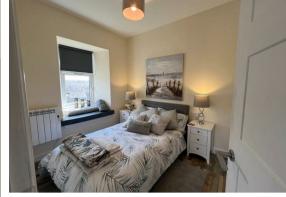

## Entrance

Living Room/Kitchen 13'9" x 11'9" (4.19m x 3.58m)

**Bedroom** 9'6" x 7'8" (2.90m x 2.34m)

**En-suite Shower Room** 3'9" x 6'5" (1.14m x 1.96m)

Communal Areas

**Floor Plan** 