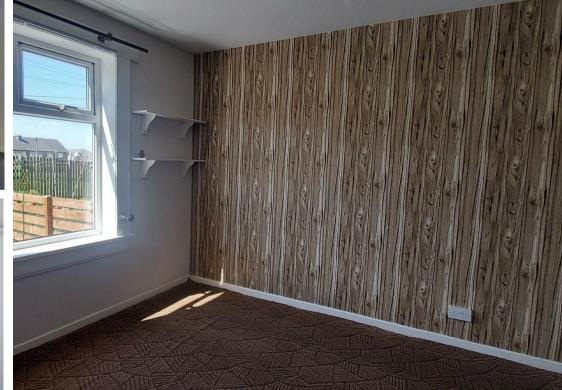

# 71 Eastern Avenue , Largs, KA30 9EQ

We are very excited to bring to the market this fantastically spacious and extremely well presented two bedroomed ground floor cottage flat that has will hold broad appeal to many sectors of the market. This super property comprises of main door entry, lounge, breakfasting kitchen, shower room, 2 bedrooms and large storage cupboard. There is private off street parking with space for up to 2 cars and shared garden also there is a private section of back garden. This lovely home also benefits from gas central heating and double glazing.

**Lounge** 16'3 x 12'6 (4.95m x 3.81m)

**Shower Room** 5'4 x 7'4 (1.63m x 2.24m)

**Kitchen** 14' x 8' (4.27m x 2.44m)

**Bedroom One** 11'5 x 12'5 (3.48m x 3.78m)

**Bedroom Two** 10'3 x 12'5 (3.12m x 3.78m)