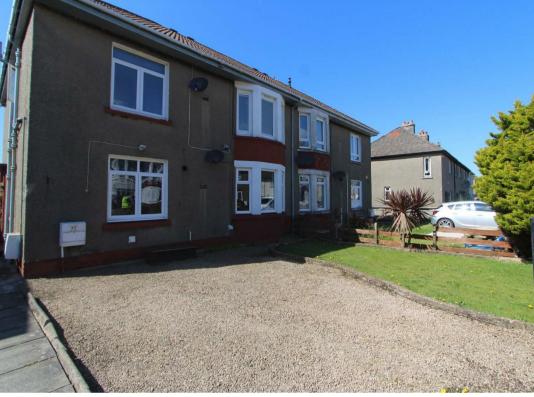

# 71 Eastern Avenue , Largs, KA30 9EQ

We are very excited to bring to the market this fantastically spacious and extremely well presented two bedroomed ground floor cottage flat that has will hold broad appeal to many sectors of the market. This super property comprises of main door entry, lounge, breakfasting kitchen, shower room, 2 bedrooms and large storage cupboard. There is private off street parking with space for up to 2 cars and shared garden also there is a private section of back garden. This lovely home also benefits from gas central heating and double glazing.

The town centre is approximately 10 minutes walk away but there is a local bus service with a stop nearby. Lovely hill views with great walks closeby.

Hall 19'2 x 7'7 (5.84m x 2.31m)

Understairs hall storage 11'9 x 3' (3.58m x 0.91m)