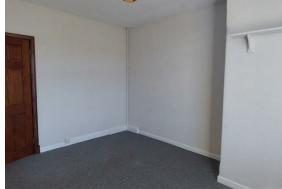

**Lounge** 16'3 x 12'6 (4.95m x 3.81m)

**Shower Room** 5'4 x 7'4 (1.63m x 2.24m)

**Kitchen** 14' x 8' (4.27m x 2.44m)

**Bedroom One** 11'5 x 12'5 (3.48m x 3.78m)

**Bedroom Two** 10'3 x 12'5 (3.12m x 3.78m)