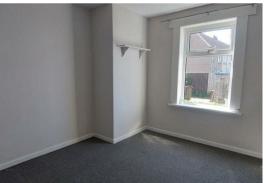

**Lounge** 16'3 x 12'6 (4.95m x 3.81m)

**Shower Room** 5'4 x 7'4 (1.63m x 2.24m)

**Kitchen** 14' x 8' (4.27m x 2.44m)

**Bedroom One** 11'5 x 12'5 (3.48m x 3.78m)

**Bedroom Two** 10'3 x 12'5 (3.12m x 3.78m)