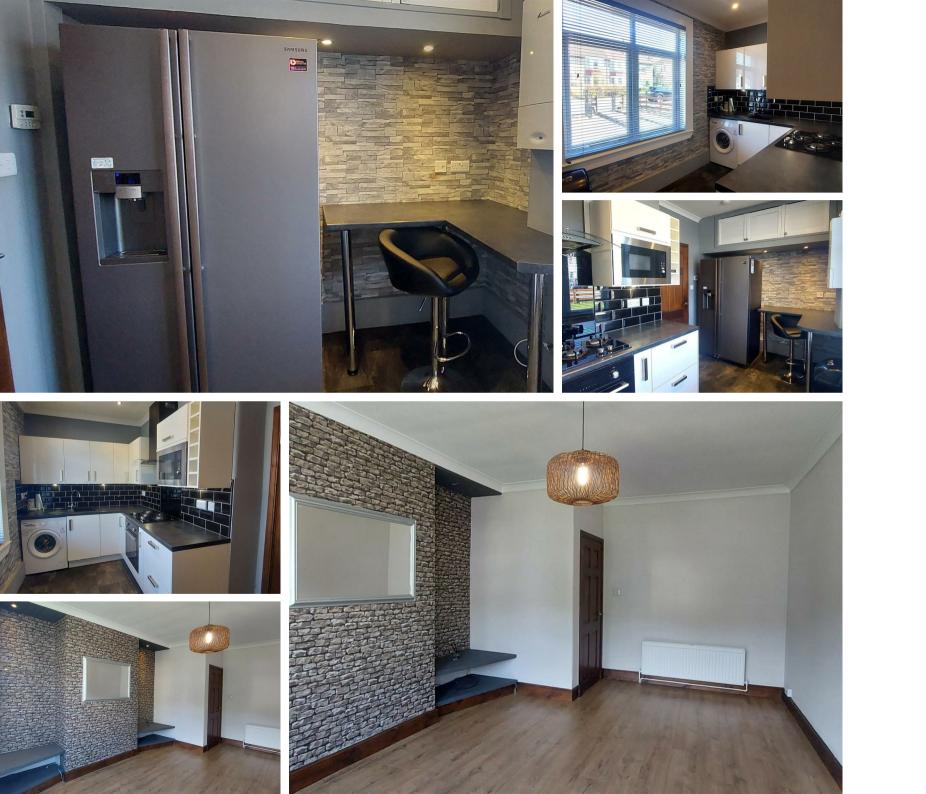

# 71 Eastern Avenue , Largs, KA30 9EQ

We are very excited to bring to the market this fantastically spacious and extremely well presented two bedroomed ground floor cottage flat that has will hold broad appeal to many sectors of the market. This super property comprises of main door entry, lounge, breakfasting kitchen, shower room, 2 bedrooms and large storage cupboard. There is private off street parking with space for up to 2 cars and shared garden also there is a private section of back garden. This lovely home also benefits from gas central heating and double glazing.

**Lounge** 16'3 x 12'6 (4.95m x 3.81m)

**Shower Room** 5'4 x 7'4 (1.63m x 2.24m)

**Kitchen** 14' x 8' (4.27m x 2.44m)

**Bedroom One** 11'5 x 12'5 (3.48m x 3.78m)

**Bedroom Two** 10'3 x 12'5 (3.12m x 3.78m)

Outside