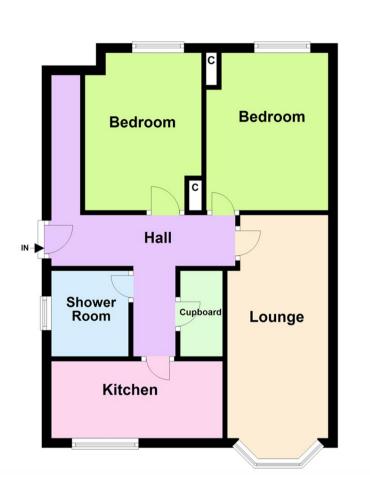

unge, breakfasting kitchen, shower room, 2 bedrooms and large storage cupboard. There is private off street parking with space for up to 2 cars and shared garden also there is a private section of back garden. This lovely home also benefits from gas central heating and double glazing.

The town centre is approximately 10 minutes walk away but there is a local bus service with a stop nearby. Lovely hill views with great walks closeby.

Hall 19'2 x 7'7 (5.84m x 2.31m)

Understairs hall storage 11'9 x 3' (3.58m x 0.91m)

**Lounge** 16'3 x 12'6 (4.95m x 3.81m)

**Shower Room** 5'4 x 7'4 (1.63m x 2.24m)

**Kitchen** 14' x 8' (4.27m x 2.44m)

**Bedroom One** 11'5 x 12'5 (3.48m x 3.78m)

**Bedroom Two** 10'3 x 12'5 (3.12m x 3.78m)

Outside















### **Floor Plan**

### **Ground Floor**



## Viewing

Please contact our Largs Office Office on 01475673663 if you wish to arrange a viewing appointment for this property or require further information.

These particulars, whilst believed to be accurate are set out as a general outline only for guidance and do not constitute any part of an offer or contract. Intending purchasers should not rely on them as statements of representation of fact, but must satisfy themselves by inspection or otherwise as to their accuracy. No person in this firms employment has the authority to make or give any representation or warranty in respect of the property.

P O Box 2, 30 Main Street, Largs, Ayrshire, KA30 8AB | Tel: 01475 673663 | Fax: 01475 674798 38 Stuart Street, Millport, Isle of Cumbrae, KA28 0AJ | Tel: 01475 531177 | Fax: 01475 531122