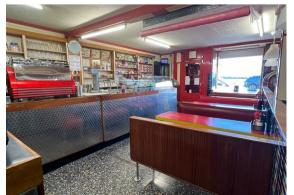

arcade, deli and chocolate maker.

The Ritz Cafe is located on the ground level of an extremely well maintained three storey traditional

terraced property and comprises two front access doors, large front counter and displays, extensive

booth style seating offering 80-90 covers: to the rear of the seating area there is an open service area

and access to large fully equipped upgraded kitchen; dish

washing and storage facility (former ice cream factory area), further storage and access to rear and communal gardens. Externally there is an outside