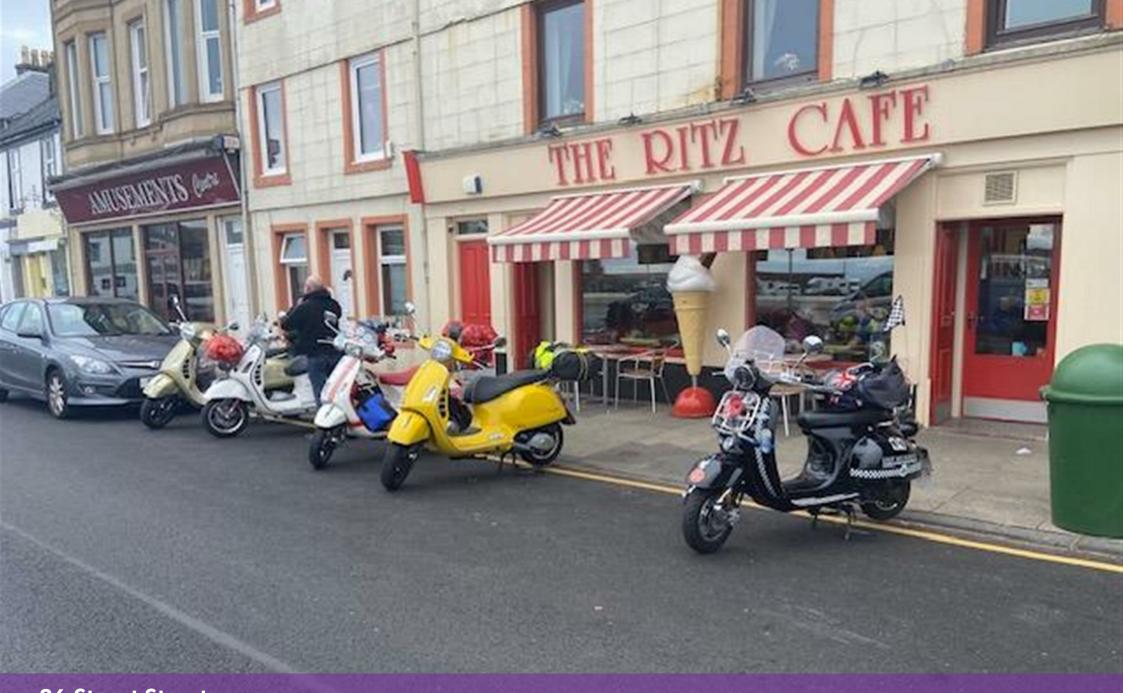

# Millport, Isle Of Cumbrae, KA28

THERITZ CAFE: 26 STUART STREET, MILLPORT KA28 OAL, ISLE OF CUMBRAE

PRICE: OFFERS OVER £265,000

SOUGHT FOR HERITABLE PROPERTY; FIXTURES & FITTINGS; GOODWILL; STOCK IN TRADE WILL BE ADDITIONAL AT VALUATION.

The iconic RITZ CAFE MILLPORT is up for sale and offers a unique opportunity to purchase a piece of

Millport history, acquire an established expansive business, create a lifestyle change on the popular

#### Key features

• The Ritz occupies a prime seafront location in Millport Town Centre close to the Harbour and

Quayhead and all amenities • famous not only for its historic Retro 1960s layout and decor but also its delicious ice cream • the business benefits from a healthy all year-round trade • Street licence for outdoor seating across large shop frontage • the tenement property 24/26 Stuart Street in the last year has undergone a full refurbishment of new roof, exterior pointing, guttering and painting • Energy Performance Certificate Band E • Established surrounding businesses include popular public house, restaurant, gift shops, amusement