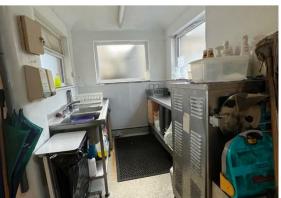

booth style seating offering 80-90 covers: to the rear of the seating area there is an open service area

and access to large fully equipped upgraded kitchen; dish

washing and storage facility (former ice cream factory area), further storage and access to rear and communal gardens. Externally there is an outside

toilet with wash hand basin and two large outbuildings, one housing several freezers. Outdoor can hold 3/4 small tables at the front of cafe

FROBT OF BUILDING + TWO MAIN DOOR ENTRANCES frontage 2710 (trontage 8.5m)