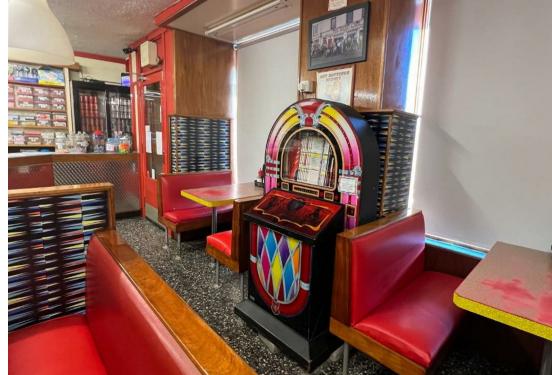

#### Key features

• The Ritz occupies a prime seafront location in Millport Town Centre close to the Harbour and

Quayhead and all amenities • famous not only for its historic Retro 1960s layout and decor but also its delicious ice cream • the business benefits from a healthy all year-round trade • Street licence for outdoor seating across large shop frontage • the tenement property 24/26 Stuart Street in the last year has undergone a full refurbishment of new roof, exterior pointing, guttering and painting • Energy Performance Certificate Band E • Established surrounding businesses include popular public house, restaurant, gift shops, amusement

booth style seating offering 80-90 covers: to the rear of the seating area there is an open service area

and access to large fully equipped upgraded kitchen; dish

washing and storage facility (former ice cream factory area), further storage and access to rear and communal gardens. Externally there is an outside