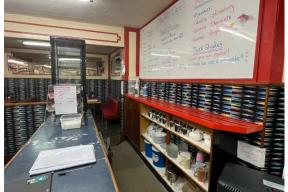

#### Key features

• The Ritz occupies a prime seafront location in Millport Town Centre close to the Harbour and

Quayhead and all amenities • famous not only for its historic Retro 1960s layout and decor but also its delicious ice cream • the business benefits from a healthy all year-round trade • Street licence for outdoor seating across large shop frontage • the tenement property 24/26 Stuart Street in the last year has undergone a full refurbishment of new roof, exterior pointing, guttering and painting • Energy Performance Certificate Band E • Established surrounding businesses include popular public house, restaurant, gift shops, amusement

arcade, deli and chocolate maker.

The Ritz Cafe is located on the ground level of an extremely well maintained three storey traditional

terraced property and comprises two front access doors, large front counter and displays, extensive

booth style seating offering 80-90 covers: to the rear of the seating area there is an open service area

and access to large fully equipped upgraded kitchen; dish

washing and storage facility (former ice cream factory area), further storage and access to rear and communal gardens. Externally there is an outside