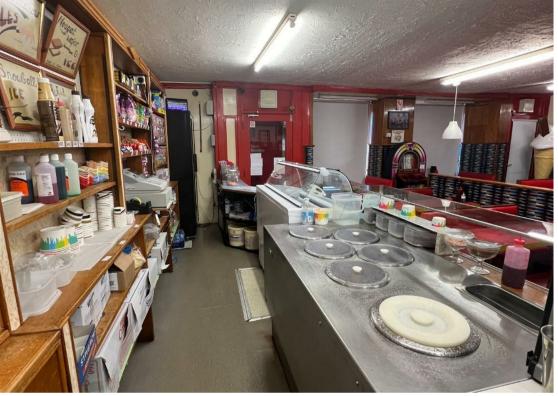

booth style seating offering 80-90 covers: to the rear of the seating area there is an open service area

and access to large fully equipped upgraded kitchen; dish

washing and storage facility (former ice cream factory area), further storage and access to rear and communal gardens. Externally there is an outside

toilet with wash hand basin and two large outbuildings, one housing several freezers. Outdoor can hold 3/4 small tables at the front of cafe

FROBT OF BUILDING + TWO MAIN DOOR ENTRANCES frontage 2710 (trontage 8.5m)