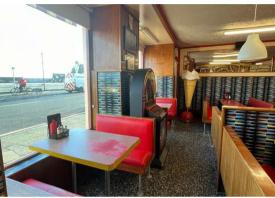

booth style seating offering 80-90 covers: to the rear of the seating area there is an open service area

and access to large fully equipped upgraded kitchen; dish

washing and storage facility (former ice cream factory area), further storage and access to rear and communal gardens. Externally there is an outside

**DINING AREA inc. COUNTER** 2710" x 31'2" (8.5m x 9.5m)

**KITCHEN** 15'8" x 8'11" (4.8m x 2.74m)

SHOP INTERIOR STORAGE EXTERIOR STORAGE/OUTBUILDINGS CAFE FOOTPRINT - image