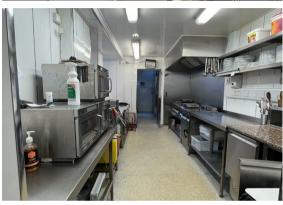

booth style seating offering 80-90 covers: to the rear of the seating area there is an open service area

and access to large fully equipped upgraded kitchen; dish

washing and storage facility (former ice cream factory area), further storage and access to rear and communal gardens. Externally there is an outside

**DINING AREA inc. COUNTER** 2710" x 31'2" (8.5m x 9.5m)

**KITCHEN** 15'8" x 8'11" (4.8m x 2.74m)

SHOP INTERIOR STORAGE EXTERIOR STORAGE/OUTBUILDINGS CAFE FOOTPRINT - image