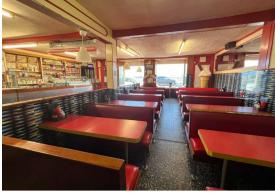

booth style seating offering 80-90 covers: to the rear of the seating area there is an open service area

and access to large fully equipped upgraded kitchen; dish

washing and storage facility (former ice cream factory area), further storage and access to rear and communal gardens. Externally there is an outside

**DINING AREA inc. COUNTER** 2710" x 31'2" (8.5m x 9.5m)

**KITCHEN** 15'8" x 8'11" (4.8m x 2.74m)

SHOP INTERIOR STORAGE EXTERIOR STORAGE/OUTBUILDINGS CAFE FOOTPRINT - image