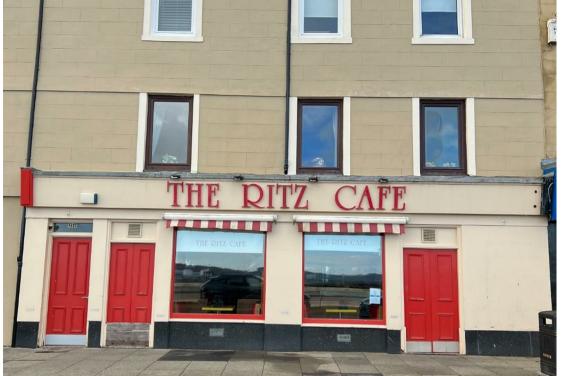

# Millport, Isle Of Cumbrae, KA28

THERITZ CAFE: 26 STUART STREET, MILLPORT KA28 OAL, ISLE OF CUMBRAE

PRICE: OFFERS OVER £265,000

SOUGHT FOR HERITABLE PROPERTY; FIXTURES & FITTINGS; GOODWILL; STOCK IN TRADE WILL BE ADDITIONAL AT VALUATION.

arcade, deli and chocolate maker.

The Ritz Cafe is located on the ground level of an extremely well maintained three storey traditional

terraced property and comprises two front access doors, large front counter and displays, extensive

booth style seating offering 80-90 covers: to the rear of the seating area there is an open service area

and access to large fully equipped upgraded kitchen; dish

washing and storage facility (former ice cream factory area), further storage and access to rear and communal gardens. Externally there is an outside