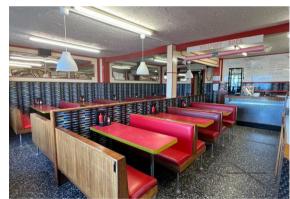

#### Key features

• The Ritz occupies a prime seafront location in Millport Town Centre close to the Harbour and

Quayhead and all amenities • famous not only for its historic Retro 1960s layout and decor but also its delicious ice cream • the business benefits from a healthy all year-round trade • Street licence for outdoor seating across large shop frontage • the tenement property 24/26 Stuart Street in the last year has undergone a full refurbishment of new roof, exterior pointing, guttering and painting • Energy Performance Certificate Band E • Established surrounding businesses include popular public house, restaurant, gift shops, amusement

booth style seating offering 80-90 covers: to the rear of the seating area there is an open service area

and access to large fully equipped upgraded kitchen; dish

washing and storage facility (former ice cream factory area), further storage and access to rear and communal gardens. Externally there is an outside