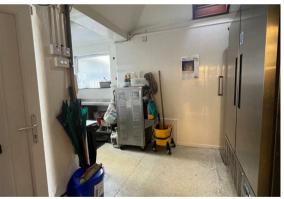

booth style seating offering 80-90 covers: to the rear of the seating area there is an open service area

and access to large fully equipped upgraded kitchen; dish

washing and storage facility (former ice cream factory area), further storage and access to rear and communal gardens. Externally there is an outside

toilet with wash hand basin and two large outbuildings, one housing several freezers. Outdoor can hold 3/4 small tables at the front of cafe

FROBT OF BUILDING + TWO MAIN DOOR ENTRANCES frontage 2710 (trontage 8.5m)