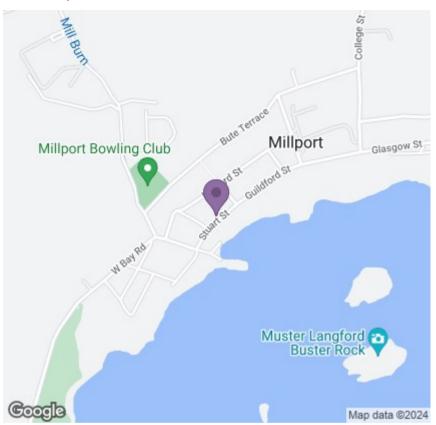

fully equipped upgraded kitchen; dish

washing and storage facility (former ice cream factory area), further storage and access to rear and communal gardens. Externally there is an outside

toilet with wash hand basin and two large outbuildings, one housing several freezers. Outdoor can hold 3/4 small tables at the front of cafe

FROBT OF BUILDING + TWO MAIN DOOR ENTRANCES frontage 2710 (trontage 8.5m)

**DINING AREA inc. COUNTER** 2710" x 31'2" (8.5m x 9.5m)

**KITCHEN** 15'8" x 8'11" (4.8m x 2.74m)

SHOP INTERIOR STORAGE EXTERIOR STORAGE/OUTBUILDINGS CAFE FOOTPRINT - image

























#### Floor Plan

## Viewing

Please contact our Largs Office Office on 01475673663 if you wish to arrange a viewing appointment for this property or require further information.

### Area Map



### **Energy Efficiency Graph**



These particulars, whilst believed to be accurate are set out as a general outline only for guidance and do not constitute any part of an offer or contract. Intending purchasers should not rely on them as statements of representation of fact, but must satisfy themselves by inspection or otherwise as to their accuracy. No person in this firms employment has the authority to make or give any representation or warranty in respect of the property.

P O Box 2, 30 Main Street, Largs, Ayrshire, KA30 8AB | Tel: 01475 673663 | Fax: 01475 674798 38 Stuart Street, Millport, Isle of Cumbrae, KA28 0AJ | Tel: 01475 531177 | Fax: 01475 531122