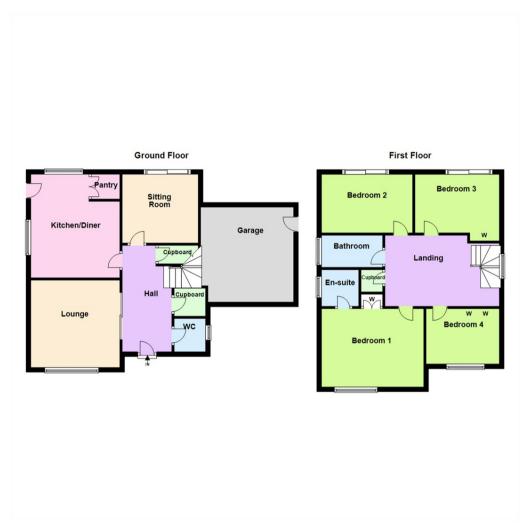

\times 5'7 (5.38 \text{m} \times 1.70 \text{m})$ 

























#### Lounge

14'6 x 16'2 (4.42m x 4.93m)

## Sitting Room

10'4 x 11'2 (3.15m x 3.40m)

## **Dining Kitchen**

14'8 longest x 14'6 widest (4.47m longest x 4.42m widest)

## Walk in Pantry

5'2 x 5'1 (1.57m x 1.55m)

#### W/C

4'2 x 4'8 (1.27m x 1.42m)

## Cupboard

4'3 x 5'3 (1.30m x 1.60m)

#### **Under Stair Cupboard**

## **Upper Landing**

7'4 x 10'0 (2.24m x 3.05m)

#### Bedroom 1

14'6 x 11'4 (4.42m x 3.45m)

#### Ensuite

5'1 x 4'2 (1.55m x 1.27m)

#### Bedroom 2

13'2 x 9'4 (4.01m x 2.84m)

#### Bedroom 3

11'3 x 9'4 (3.43m x 2.84m)

#### Bedroom 4

10'5 x 9'4 (3.18m x 2.84m)

### Family Bathroom

10'1 x 5'2 (3.07m x 1.57m)

## Workshop

17'2 x 12'4 (5.23m x 3.76m)

#### Outside

### Garage

## Floor Plan



## Viewing

Please contact our Largs Office Office on 01475673663 if you wish to arrange a viewing appointment for this property or require further information.

## Area Map



# **Energy Efficiency Graph**





These particulars, whilst believed to be accurate are set out as a general outline only for guidance and do not constitute any part of an offer or contract. Intending purchasers should not rely on them as statements of representation of fact, but must satisfy themselves by inspection or otherwise as to their accuracy. No person in this firms employment has the authority to make or give any representation or warranty in respect of the property.