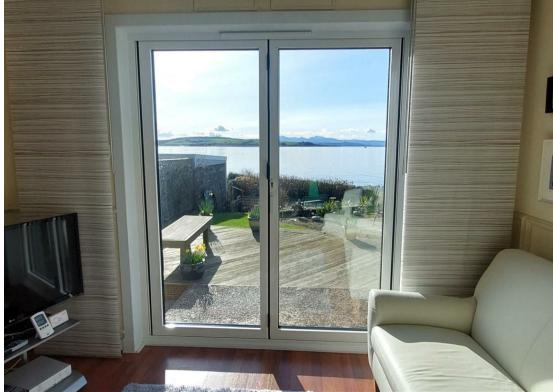

Upstairs there is a primary bedroom with ensuite, 3 further bedrooms, family bathroom and airing cupboard as well as access to loft space. Two of the bedrooms have Juliette balconies and have an uninterrupted view of the firth of Clyde, Cumbrae and Arran.