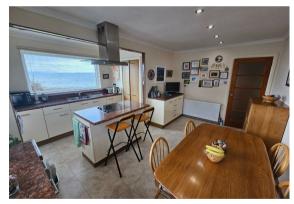

## **Dining Kitchen**

14'8 longest x 14'6 widest (4.47m longest x 4.42m widest)

The lower apartment comprises of an entrance hallway, lounge, dining kitchen, walk in pantry, downstairs w/c, walk in storage cupboard and a sitting room with patio doors leading onto an outside decked seating area.