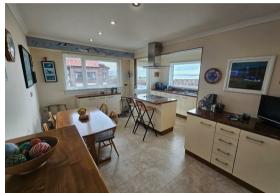

## **Dining Kitchen**

14'8 longest x 14'6 widest (4.47m longest x 4.42m widest)