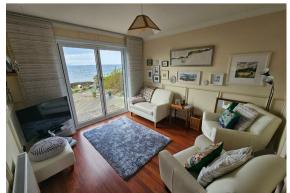

## Sitting Room

10'4 x 11'2 (3.15m x 3.40m)

Upstairs there is a primary bedroom with ensuite, 3 further bedrooms, family bathroom and airing cupboard as well as access to loft space. Two of the bedrooms have Juliette balconies and have an uninterrupted view of the firth of Clyde, Cumbrae and Arran.