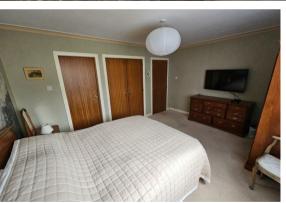

#### Bedroom 1

14'6 x 11'4 (4.42m x 3.45m)

#### Bedroom 2

13'2 x 9'4 (4.01m x 2.84m)

#### Bedroom 3

11'3 x 9'4 (3.43m x 2.84m)

#### Bedroom 4

10'5 x 9'4 (3.18m x 2.84m)