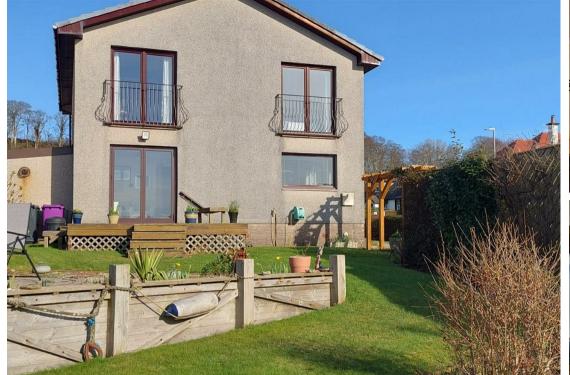

There is gas central heating and double glazing throughout.

The south west facing garden is tiered with areas of lawn, a decked area and patio. At the bottom of the garden there is a fantastic workshop space which can be accessed via the garden or through a roller door from the street. At the front of the property there is a monobloc driveway with space for 2/3 cars and attached garage with electric door.

#### Outside