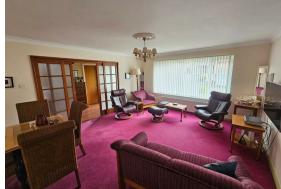

ith ensuite, 3 further bedrooms, family bathroom and airing cupboard as well as access to loft space. Two of the bedrooms have Juliette balconies and have an uninterrupted view of the firth of Clyde, Cumbrae and Arran.

There is gas central heating and double glazing throughout.

The south west facing garden is tiered with areas of lawn, a decked area and patio. At the bottom of the garden there is a fantastic workshop space which can be accessed via the garden or through a roller door from the street. At the front of the property there is a monobloc driveway with space for 2/3 cars and attached garage with electric door.

Early viewing is essential to admire the beautiful location and all this lovely home has to offer.

Hallway

 $17'8 \times 5'7 (5.38 \text{m} \times 1.70 \text{m})$ 

























#### Lounge

14'6 x 16'2 (4.42m x 4.93m)

## Sitting Room

10'4 x 11'2 (3.15m x 3.40m)

## **Dining Kitchen**

14'8 longest x 14'6 widest (4.47m longest x 4.42m widest)

## Walk in Pantry

5'2 x 5'1 (1.57m x 1.55m)

#### W/C

4'2 x 4'8 (1.27m x 1.42m)

## Cupboard

4'3 x 5'3 (1.30m x 1.60m)

#### **Under Stair Cupboard**

## **Upper Landing**

7'4 x 10'0 (2.24m x 3.05m)

#### Bedroom 1

14'6 x 11'4 (4.42m x 3.45m)

#### Ensuite

5'1 x 4'2 (1.55m x 1.27m)

#### Bedroom 2

13'2 x 9'4 (4.01m x 2.84m)

#### Bedroom 3

11'3 x 9'4 (3.43m x 2.84m)

#### Bedroom 4

10'5 x 9'4 (3.18m x 2.84m)

### Family Bathroom

10'1 x 5'2 (3.07m x 1.57m)

## Workshop

17'2 x 12'4 (5.23m x 3.76m)

#### Outside

### Garage

## Floor Plan



## Viewing

Please contact our Largs Office Office o