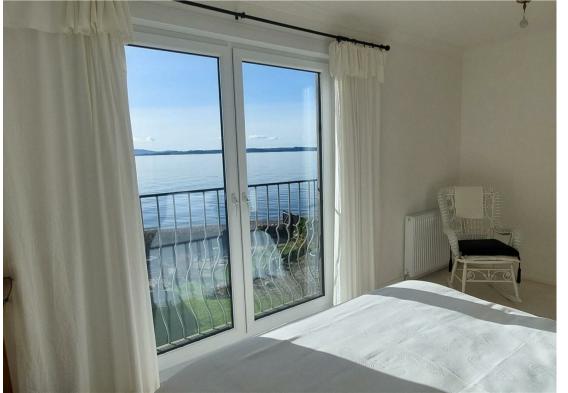

Upstairs there is a primary bedroom with ensuite, 3 further bedrooms, family bathroom and airing cupboard as well as access to loft space. Two of the bedrooms have Juliette balconies and have an uninterrupted view of the firth of Clyde, Cumbrae and Arran.

There is gas central heating and double glazing throughout.

The south west facing garden is tiered with areas of lawn, a decked area and patio. At the bottom of the garden there is a fantastic workshop space which can be accessed via the garden or through a roller door from the street. At the front of the property there is a monobloc driveway with space for 2/3 cars and attached garage with electric door.