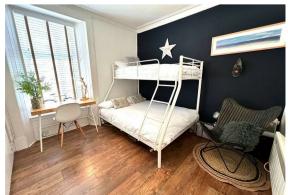

### Bedroom 2

10'04" x 10'8" (excluding fitted wardrobes) (3.15m x 3.25m (excluding fitted wardrobes))