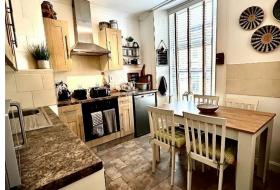

famous

Crocodile Rock. Accommodation comprises, bright spacious lounge with double aspect windows

offering superb views across to Crocodile Rock, Marine Parade, The Eileans and Wee Cumbrae, two

double bedrooms, fitted kitchen and bathroom with overhead shower. This attractive flat also benefits

from double glazing, low energy electric wall heaters with timers, fresh décor and laminate flooring,

private shed in communal rear garden and drying green. EER Rating Band E. Council Tax Band A.

This extremely attractive flat would form an excellent home/holiday home or buy to let and viewing

is highly recommended.

#### Hall

25'0" x 6'4" at widest (7.62m x 1.93m at widest)

**Lounge** 16'11" x 11'2" (5.16m x 3.40m)

Bedroom 1

 $10'5" \times 10'5"$  at widest (3.18m x 3.18m at widest)



















### Bedroom 2

10'04" x 10'8" (excluding fitted wardrobes) (3.15m x 3.25m (excluding fitted wardrobes))

#### Kitchen

10'6" x 10'8" (3.20m x 3.25m)

### Bathroom

6'6" x 8'1" (1.98m x 2.46m)

Gardens & Outbuuildings







#### Floor Plan

## Viewing

Please contact our Largs Office Office on 01475673663 if you wish to arrange a viewing appointment for this property or require further information.

#### Area Map



# **Energy Efficiency Graph**



These particulars, whilst believed to be accurate are set out as a general outline only for guidance and do not constitute any part of an offer or contract. Intending purchasers should not rely on them as statements of representation of fact, but must satisfy themselves by inspection or otherwise as to their accuracy. No person i