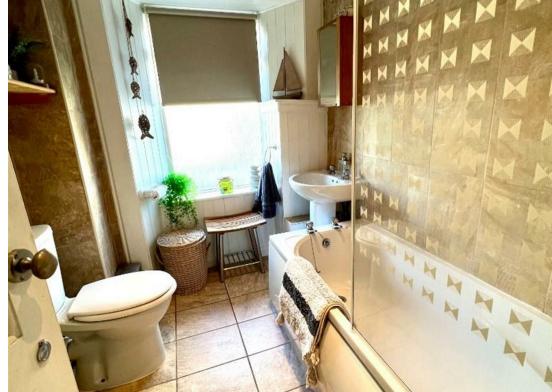

Crocodile Rock. Accommodation comprises, bright spacious lounge with double aspect windows

offering superb views across to Crocodile Rock, Marine Parade, The Eileans and Wee Cumbrae, two

double bedrooms, fitted kitchen and bathroom with overhead shower. This attractive flat also benefits

from double glazing, low energy electric wall heaters with timers, fresh décor and laminate flooring,

private shed in communal rear garden and drying green. EER Rating Band E. Council Tax Band A.

This extremely attractive flat would form an excellent home/holiday home or buy to let and viewing

is highly recommended.

#### Hall

25'0" x 6'4" at widest (7.62m x 1.93m at widest)

**Lounge** 16'11" x 11'2" (5.16m x 3.40m)

Bedroom 1

 $10'5" \times 10'5"$  at widest (3.18m x 3.18m at widest)



















### Bedroom 2

10'04" x 10'8" (excluding fitted wardrobes) (3.15m x 3.25m (excluding fitted wardrobes))

#### Kitchen

10'6" x 10'8" (3.20m x 3.25m)

### Bathroom

6'6" x 8'1" (1.98m x 2.46m)

Gardens & Outbuuildings







#### Floor Plan

## Viewing

Please contact our Largs Office Office on 01475673663 if you wish to arrange a viewing appointment for this property or require further information.

#### Area Map



# **Energy Efficiency Graph**



These particulars, whilst believed to be accurate are set out as a general outline only for guidance and do not constitute any part of an offer or contract. Intending purchasers should not rely on them as statements of representation of fact, but must satisfy themselves by inspection or otherwise as to their accuracy. No person in this f