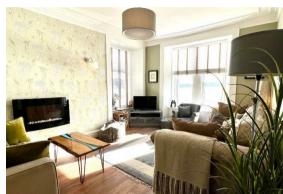

#### Hall

25'0" x 6'4" at widest (7.62m x 1.93m at widest)

**Lounge** 16'11" x 11'2" (5.16m x 3.40m)

Bedroom 1

 $10'5" \times 10'5"$  at widest (3.18m x 3.18m at widest)