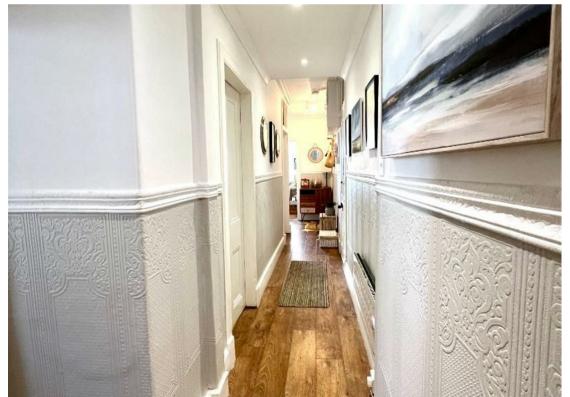

#### Hall

25'0" x 6'4" at widest (7.62m x 1.93m at widest)

**Lounge** 16'11" x 11'2" (5.16m x 3.40m)

Bedroom 1

 $10'5" \times 10'5"$  at widest (3.18m x 3.18m at widest)