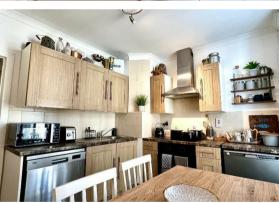

bathroom with overhead shower. This attractive flat also benefits

from double glazing, low energy electric wall heaters with timers, fresh décor and laminate flooring,

private shed in communal rear garden and drying green. EER Rating Band E. Council Tax Band A.

This extremely attractive flat would form an excellent home/holiday home or buy to let and viewing

is highly recommended.

#### Hall

25'0" x 6'4" at widest (7.62m x 1.93m at widest)

**Lounge** 16'11" x 11'2" (5.16m x 3.40m)

Bedroom 1

 $10'5" \times 10'5"$  at widest (3.18m x 3.18m at widest)



















### Bedroom 2

10'04" x 10'8" (excluding fitted wardrobes) (3.15m x 3.25m (excluding fitted wardrobes))

#### Kitchen

10'6" x 10'8" (3.20m x 3.25m)

### Bathroom

6'6" x 8'1" (1.98m x 2.46m)

Gardens & Outbuuildings







#### Floor Plan

## Viewing

Please contact our Largs Office Office on 01475673663 if you wish to arrange a viewing appointment for this property or require further information.

#### Area Map



# **Energy Efficiency Graph**



These particulars, whilst believed to be accurate are set out as a general outline only for guidance and do not constitute any part of an offer or contract. Intending purchasers should not rely on them as statements of representation of fact, but must satisfy themselves by inspection or otherwise as to their accuracy. No person in this firms employment has the authority to make or give any representation or warranty in respect of the property.

P O Box 2, 30 Main Street, Largs, Ayrshire, KA30 8AB | Tel: 01475 673663 | Fax: 01475 674798 38 Stuart Street, Millp