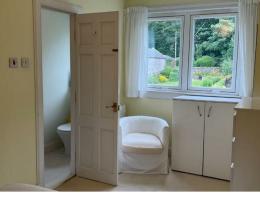

**Bedroom 2** 15'6" x 10'5" (4.72m x 3.18m)

**En suite (to Bedroom 2)** 3'6" x 7'8" (1.07m x 2.34m)

Bedroom 3 (currently used as dining room) 13'1" x 10'8" (3.99m x 3.25m)

**Bathroom** 8'4" x 7'8" (2.54m x 2.34m)