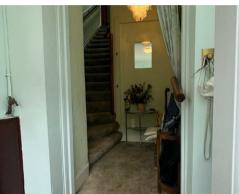

Entrance Porch 4'8" x 10'6" (1.42m x 3.20m)

**(Upper) Hallway** 15'9" x 3'6" (4.80m x 1.07m)

**Lounge** 19'4" x 12'6" (5.89m x 3.81m)

**Kitchen** 12'8" x 9'6" (3.86m x 2.90m)

**Bedroom 1** 10'6" x 11'2" (3.20m x 3.40m)