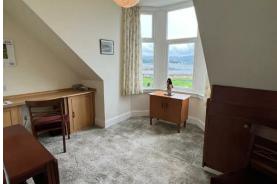

**Bedroom 2** 15'6" x 10'5" (4.72m x 3.18m)

**En suite (to Bedroom 2)** 3'6" x 7'8" (1.07m x 2.34m)

Bedroom 3 (currently used as dining room) 13'1" x 10'8" (3.99m x 3.25m)

**Bathroom** 8'4" x 7'8" (2.54m x 2.34m)