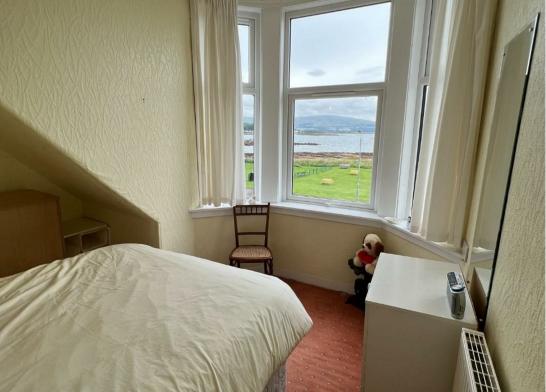

**Bedroom 2** 15'6" x 10'5" (4.72m x 3.18m)

**En suite (to Bedroom 2)** 3'6" x 7'8" (1.07m x 2.34m)

Bedroom 3 (currently used as dining room) 13'1" x 10'8" (3.99m x 3.25m)

**Bathroom** 8'4" x 7'8" (2.54m x 2.34m)