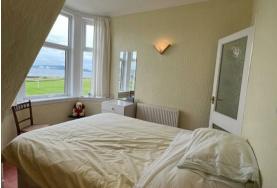

Entrance Porch 4'8" x 10'6" (1.42m x 3.20m)

**(Upper) Hallway** 15'9" x 3'6" (4.80m x 1.07m)

**Lounge** 19'4" x 12'6" (5.89m x 3.81m)

**Kitchen** 12'8" x 9'6" (3.86m x 2.90m)

**Bedroom 1** 10'6" x 11'2" (3.20m x 3.40m)

**Bedroom 2** 15'6" x 10'5" (4.72m x 3.18m)

**En suite (to Bedroom 2)** 3'6" x 7'8" (1.07m x 2.34m)

Bedroom 3 (currently used as dining room) 13'1" x 10'8" (3.99m x 3.25m)

**Bathroom** 8'4" x 7'8" (2.54m x 2.34m)