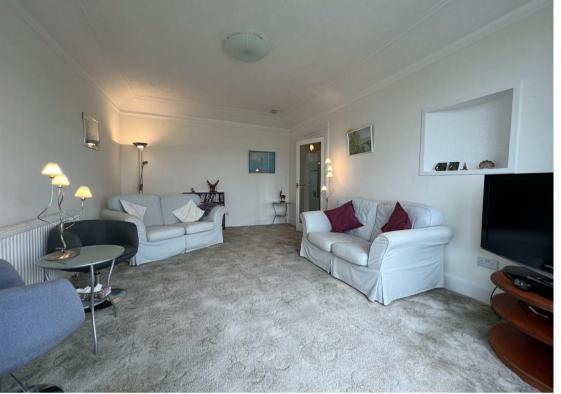

Entrance Porch 4'8" x 10'6" (1.42m x 3.20m)

**(Upper) Hallway** 15'9" x 3'6" (4.80m x 1.07m)

**Lounge** 19'4" x 12'6" (5.89m x 3.81m)

**Kitchen** 12'8" x 9'6" (3.86m x 2.90m)

**Bedroom 1** 10'6" x 11'2" (3.20m x 3.40m)