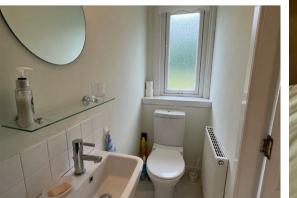

**Bedroom 2** 15'6" x 10'5" (4.72m x 3.18m)

**En suite (to Bedroom 2)** 3'6" x 7'8" (1.07m x 2.34m)

Bedroom 3 (currently used as dining room) 13'1" x 10'8" (3.99m x 3.25m)

**Bathroom** 8'4" x 7'8" (2.54m x 2.34m)