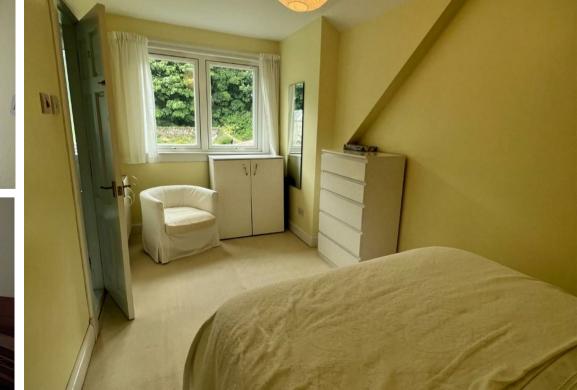

**Bedroom 2** 15'6" x 10'5" (4.72m x 3.18m)

**En suite (to Bedroom 2)** 3'6" x 7'8" (1.07m x 2.34m)

Bedroom 3 (currently used as dining room) 13'1" x 10'8" (3.99m x 3.25m)

**Bathroom** 8'4" x 7'8" (2.54m x 2.34m)