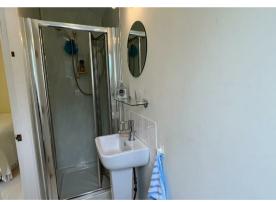

**Bedroom 2** 15'6" x 10'5" (4.72m x 3.18m)

**En suite (to Bedroom 2)** 3'6" x 7'8" (1.07m x 2.34m)

Bedroom 3 (currently used as dining room) 13'1" x 10'8" (3.99m x 3.25m)

**Bathroom** 8'4" x 7'8" (2.54m x 2.34m)