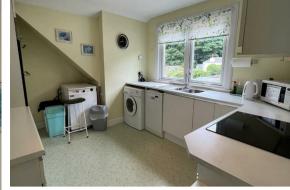

Entrance Porch 4'8" x 10'6" (1.42m x 3.20m)

**(Upper) Hallway** 15'9" x 3'6" (4.80m x 1.07m)

**Lounge** 19'4" x 12'6" (5.89m x 3.81m)

**Kitchen** 12'8" x 9'6" (3.86m x 2.90m)

**Bedroom 1** 10'6" x 11'2" (3.20m x 3.40m)