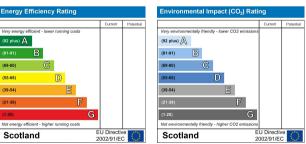

EPC = C COUNCIL TAX = F

Master Bedroom

Hall

23' x 5' (7.01m x 1.52m)

**Bathroom** 

**Living room** 22' x 15'3 (6.71m x 4.65m)

# **Energy Efficiency Graph**

These particulars, whilst believed to be accurate are set out as a general outline only for guidance and do not constitute any part of an offer or contract. Intending purchasers should not rely on them as statements of representation of fact, but must satisfy themselves by inspection or otherwise as to their accuracy. No person in this firms employment has the authority to make or give any representation or warranty in respect of the property.