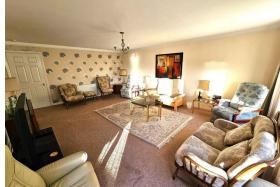

### Lounge

Dining Room or Bedroom Three 15' x 9'9 (4.57m x 2.97m)

Kitchen

Kitchen

15'4 x 9'8 (4.67m x 2.95m)

**En-suite Shower Room** 

Master Bedroom

15'2 x 12'6 (4.62m x 3.81m)