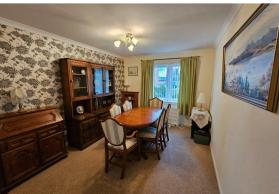

### Lounge

Dining Room or Bedroom Three 15' x 9'9 (4.57m x 2.97m)

Kitchen

Kitchen

15'4 x 9'8 (4.67m x 2.95m)

**En-suite Shower Room** 

Master Bedroom

15'2 x 12'6 (4.62m x 3.81m)