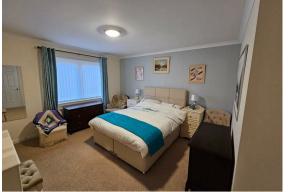

EPC = C COUNCIL TAX = F

Master Bedroom

Hall

23' x 5' (7.01m x 1.52m)

**Bathroom** 

**Living room** 22' x 15'3 (6.71m x 4.65m)

### Lounge

Dining Room or Bedroom Three 15' x 9'9 (4.57m x 2.97m)

Kitchen

Kitchen

15'4 x 9'8 (4.67m x 2.95m)

**En-suite Shower Room** 

Master Bedroom

15'2 x 12'6 (4.62m x 3.81m)