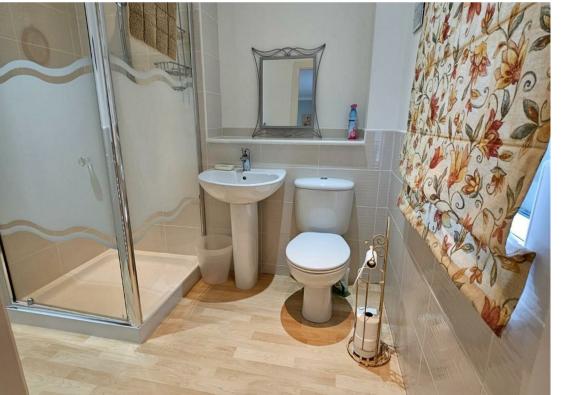

EPC = C COUNCIL TAX = F

Master Bedroom

Hall

23' x 5' (7.01m x 1.52m)

**Bathroom** 

**Living room** 22' x 15'3 (6.71m x 4.65m)