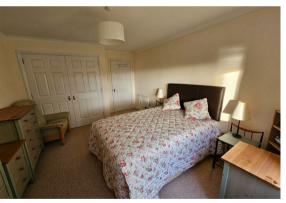

**Dressing Room** 

**En Suite** 

7'3 x 6'6 (2.21m x 1.98m)

Bedroom 3/Dining Room

Bedroom Two

15'5 x 11'4 (4.70m x 3.45m)

Bedroom 2

**Bathroom** 