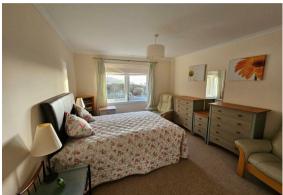

### Lounge

Dining Room or Bedroom Three 15' x 9'9 (4.57m x 2.97m)

Kitchen

Kitchen

15'4 x 9'8 (4.67m x 2.95m)

**En-suite Shower Room** 

Master Bedroom

15'2 x 12'6 (4.62m x 3.81m)

**Dressing Room** 

**En Suite** 

7'3 x 6'6 (2.21m x 1.98m)

Bedroom 3/Dining Room

Bedroom Two

15'5 x 11'4 (4.70m x 3.45m)

Bedroom 2

**Bathroom** 