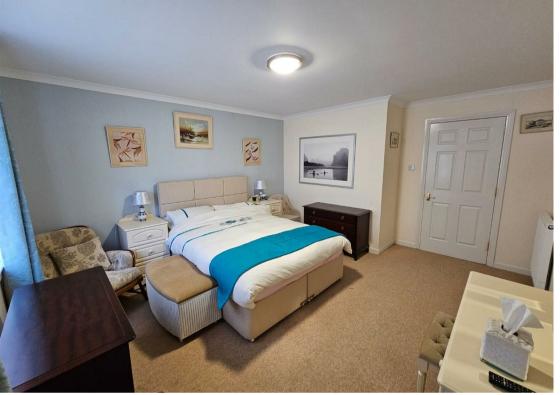

### Lounge

Dining Room or Bedroom Three 15' x 9'9 (4.57m x 2.97m)

Kitchen

Kitchen

15'4 x 9'8 (4.67m x 2.95m)

**En-suite Shower Room** 

Master Bedroom

15'2 x 12'6 (4.62m x 3.81m)