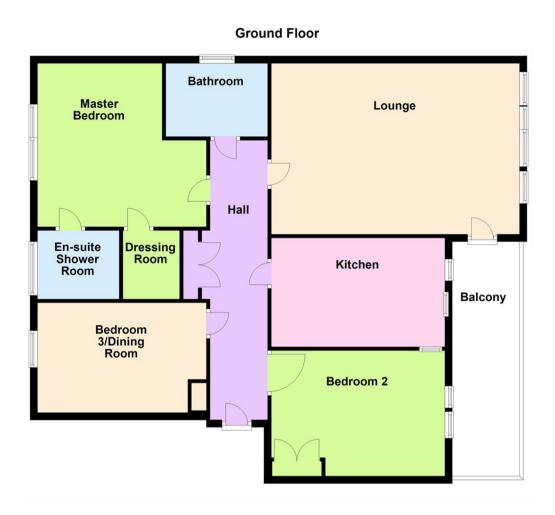

EPC = C COUNCIL TAX = F

Master Bedroom

Hall

23' x 5' (7.01m x 1.52m)

**Bathroom** 

**Living room** 22' x 15'3 (6.71m x 4.65m)

### Lounge

Dining Room or Bedroom Three 15' x 9'9 (4.57m x 2.97m)

Kitchen

Kitchen

15'4 x 9'8 (4.67m x 2.95m)

**En-suite Shower Room** 

Master Bedroom

15'2 x 12'6 (4.62m x 3.81m)

**Dressing Room** 

**En Suite** 

7'3 x 6'6 (2.21m x 1.98m)

Bedroom 3/Dining Room

Bedroom Two

15'5 x 11'4 (4.70m x 3.45m)

Bedroom 2

**Bathroom** 

7'3 x 7'3 (2.21m x 2.21m)

Balcony

Outside

Hall

Floor Plan Area Map