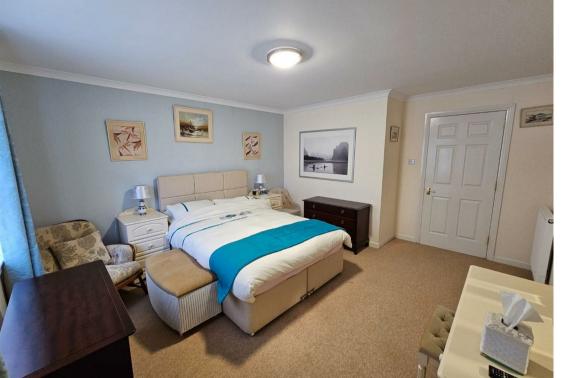

EPC = C COUNCIL TAX = F

Master Bedroom

Hall 23' x 5' (7.01m x 1.52m)

**Bathroom** 

**Living room** 22' x 15'3 (6.71m x 4.65m)

### Lounge

**Dining Room or Bedroom Three** 15' x 9'9 (4.57m x 2.97m)

Kitchen

**Kitchen** 15'4 x 9'8 (4.67m x 2.95m)

En-suite Shower Room

**Master Bedroom** 15'2 x 12'6 (4.62m x 3.81m)

**Dressing Room** 

**En Suite** 7'3 x 6'6 (2.21m x 1.98m)