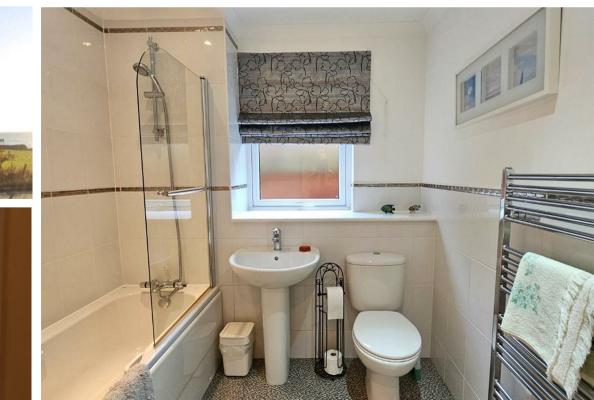

EPC = C COUNCIL TAX = F

Master Bedroom

Hall 23' x 5' (7.01m x 1.52m)

**Bathroom** 

**Living room** 22' x 15'3 (6.71m x 4.65m)

### Lounge

**Dining Room or Bedroom Three** 15' x 9'9 (4.57m x 2.97m)

Kitchen

**Kitchen** 15'4 x 9'8 (4.67m x 2.95m)

En-suite Shower Room

**Master Bedroom** 15'2 x 12'6 (4.62m x 3.81m)

**Dressing Room** 

**En Suite** 7'3 x 6'6 (2.21m x 1.98m)

Bedroom 3/Dining Room

**Bedroom Two** 15'5 x 11'4 (4.70m x 3.45m)

Bedroom 2

Bathroom 7'3 x 7'3 (2.21m x 2.21m)

Balcony Outside Hall **Floor Plan** 