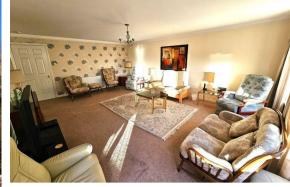

EPC = C COUNCIL TAX = F

Master Bedroom

Hall 23' x 5' (7.01m x 1.52m)

**Bathroom** 

**Living room** 22' x 15'3 (6.71m x 4.65m)

### Lounge

**Dining Room or Bedroom Three** 15' x 9'9 (4.57m x 2.97m)

Kitchen

**Kitchen** 15'4 x 9'8 (4.67m x 2.95m)

En-suite Shower Room

**Master Bedroom** 15'2 x 12'6 (4.62m x 3.81m)

**Dressing Room** 

**En Suite** 7'3 x 6'6 (2.21m x 1.98m)