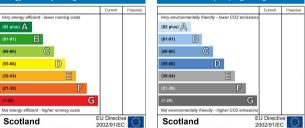

EPC = C COUNCIL TAX = F

Master Bedroom

Hall 23' x 5' (7.01m x 1.52m)

**Bathroom** 

**Living room** 22' x 15'3 (6.71m x 4.65m)