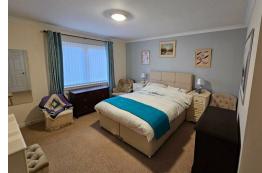

### Lounge

**Dining Room or Bedroom Three** 15' x 9'9 (4.57m x 2.97m)

Kitchen

**Kitchen** 15'4 x 9'8 (4.67m x 2.95m)

En-suite Shower Room

**Master Bedroom** 15'2 x 12'6 (4.62m x 3.81m)

**Dressing Room** 

**En Suite** 7'3 x 6'6 (2.21m x 1.98m)