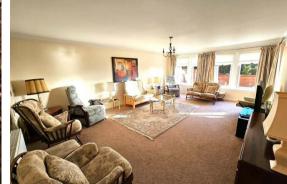

EPC = C COUNCIL TAX = F

Master Bedroom

Hall 23' x 5' (7.01m x 1.52m)

**Bathroom** 

**Living room** 22' x 15'3 (6.71m x 4.65m)

### Lounge

**Dining Room or Bedroom Three** 15' x 9'9 (4.57m x 2.97m)

Kitchen

**Kitchen** 15'4 x 9'8 (4.67m x 2.95m)

En-suite Shower Room

**Master Bedroom** 15'2 x 12'6 (4.62m x 3.81m)

**Dressing Room** 

**En Suite** 7'3 x 6'6 (2.21m x 1.98m)