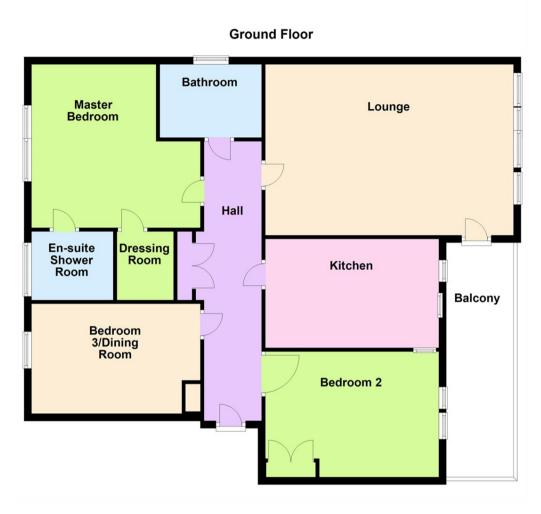

EPC = C COUNCIL TAX = F

Master Bedroom

Hall 23' x 5' (7.01m x 1.52m)

**Bathroom** 

**Living room** 22' x 15'3 (6.71m x 4.65m)

### Lounge

**Dining Room or Bedroom Three** 15' x 9'9 (4.57m x 2.97m)

Kitchen

**Kitchen** 15'4 x 9'8 (4.67m x 2.95m)

En-suite Shower Room

**Master Bedroom** 15'2 x 12'6 (4.62m x 3.81m)

**Dressing Room** 

**En Suite** 7'3 x 6'6 (2.21m x 1.98m)

Bedroom 3/Dining Room

**Bedroom Two** 15'5 x 11'4 (4.70m x 3.45m)

Bedroom 2

Bathroom 7'3 x 7'3 (2.21m x 2.21m)

Balcony Outside Hall **Floor Plan** 