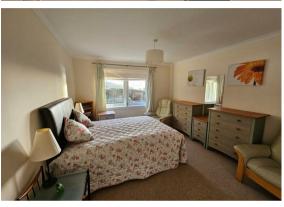

Bedroom 3/Dining Room

**Bedroom Two** 15'5 x 11'4 (4.70m x 3.45m)

Bedroom 2

Bathroom 7'3 x 7'3 (2.21m x 2.21m)

Balcony Outside Hall **Floor Plan** 