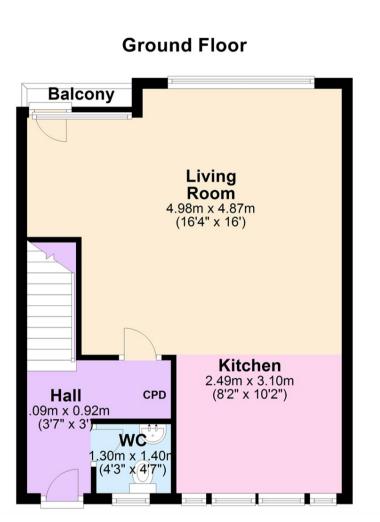

## Entrance and Hall

**Lounge** 19'4 x 16'4 (5.89m x 4.98m)

**Kitchen** 10'2 x 8'2 (3.10m x 2.49m)

**wc** 4'7 x 4'3 (1.40m x 1.30m)

Landing

**Bedroom One** 9'2 x 13'9 (2.79m x 4.19m)

**Bedroom Two** 13'5 x 8'10 (4.09m x 2.69m)

**Bedroom Three** 9'6 x 6'2 (2.90m x 1.88m)

**Shower room** 5'10 x 8'6 (1.78m x 2.59m)

Outside