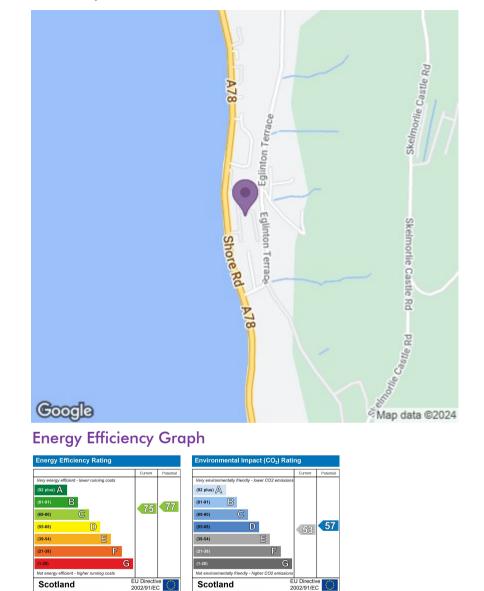

There is electric heating and double glazing throughout.

Council Tax Band E EPC = C

## Area Map