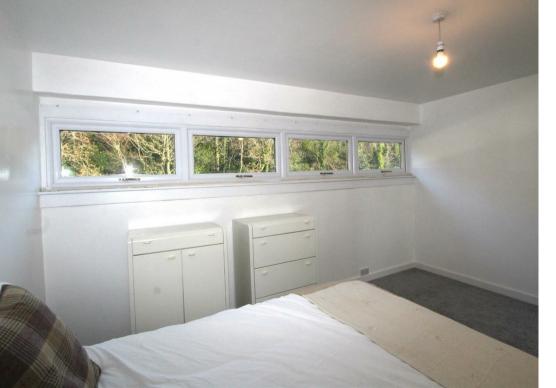

## Entrance and Hall

**Lounge** 19'4 x 16'4 (5.89m x 4.98m)

**Kitchen** 10'2 x 8'2 (3.10m x 2.49m)

**wc** 4'7 x 4'3 (1.40m x 1.30m)

Landing

**Bedroom One** 9'2 x 13'9 (2.79m x 4.19m)

**Bedroom Two** 13'5 x 8'10 (4.09m x 2.69m)

**Bedroom Three** 9'6 x 6'2 (2.90m x 1.88m)

**Shower room** 5'10 x 8'6 (1.78m x 2.59m)

Outside