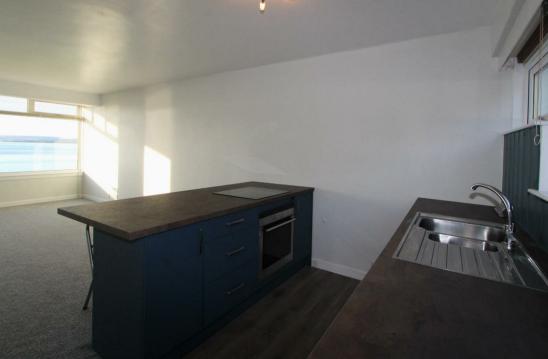

Commanding the most incredible and uninterrupted sea views 19 Shuma Court is a beautiful 3 bedroomed upper duplex flat situated in a prime waterfront location in the village of Skelmorlie. This stunning property has been upgraded and modernised with a stylish kitchen, new shower room, new carpets throughout and freshly decorated from top to bottom. With views to the Firth of Clyde and striking views of Arran and across to Bute from the three bright front rooms you will be pushed to find a view like this right on your doorstep. On the ground floor the hallway flows through to the lounge with large balcony and open plan to the kitchen. Cloakroom/wc. Stairs to the first floor lead to a spacious landing with three bedrooms and a shower room.

## Entrance and Hall

**Lounge** 19'4 x 16'4 (5.89m x 4.98m)

**Kitchen** 10'2 x 8'2 (3.10m x 2.49m)

**wc** 4'7 x 4'3 (1.40m x 1.30m)

Landing

**Bedroom One** 9'2 x 13'9 (2.79m x 4.19m)

**Bedroom Two** 13'5 x 8'10 (4.09m x 2.69m)