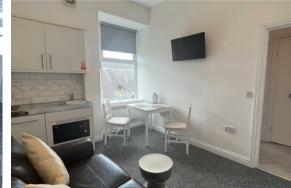

#### Entrance

Hallway 6'6" x 2' (1.98m x 0.61m)

Living Room/Kitchen 12'7" x 9'5" (3.84m x 2.87m)

**Shower Room** 5'3" x 4'1" (1.60m x 1.24m)

**Bedroom** 7'1" x 7'8" (2.16m x 2.34m)

**Exterior Communal Area** 