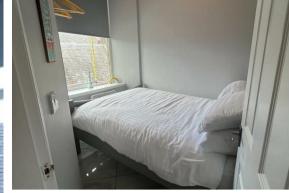

#### Entrance

Hallway 6'6" x 2' (1.98m x 0.61m)

Living Room/Kitchen 12'7" x 9'5" (3.84m x 2.87m)

**Shower Room** 5'3" x 4'1" (1.60m x 1.24m)

**Bedroom** 7'1" x 7'8" (2.16m x 2.34m)

**Exterior Communal Area** 