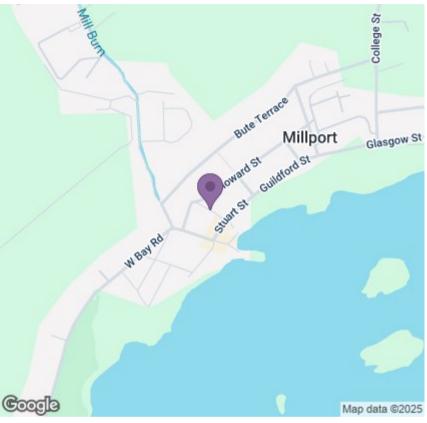

e Island of Cumbrae. Tucked away behind 10 Ritchie Street, the newly upgraded flat is accessed via staircase at rear of property and second on left in communal hallway which is well maintained and presented. The property comprises entrance hall with access to living room/kitchen, bedroom and shower room. The flat benefits from double glazing and electric wall-mounted heating in living and bedroom with newly installed flooring in entrance hall, bathroom and bedroom. Communal drying area. Ideal first time buy/holiday home/let/rental.

#### Entrance

Hallway 6'6" x 2' (1.98m x 0.61m)

Living Room/Kitchen 12'7" x 9'5" (3.84m x 2.87m)

**Shower Room** 5'3" x 4'1" (1.60m x 1.24m)

**Bedroom** 7'1" x 7'8" (2.16m x 2.34m)

**Exterior Communal Area** 















**Floor Plan** 

#### Area Map



## **Energy Efficiency Graph**



### Viewing

Please contact our Largs Office Office on 01475673663 if you wish to arrange a viewing appointment for this property or require further information.

These particulars, whilst believed to be accurate are set out as a general outline only for guidance and do not constitute any part of an offer or contract. Intending purchasers should not rely on them as statements of representation of fact, but must satisfy themselves by inspection or otherwise as to their accuracy. No person in this firms employment has the authority to make or give any representation or warranty in respect of the property.

 P O Box 2, 30 Main Street, Largs, Ayrshire, KA30 8AB
 Tel: 01475 673663
 Fax: 01475 674798

 38 Stuart Street, Millport, Isle of Cumbrae, KA28 0AJ
 Tel