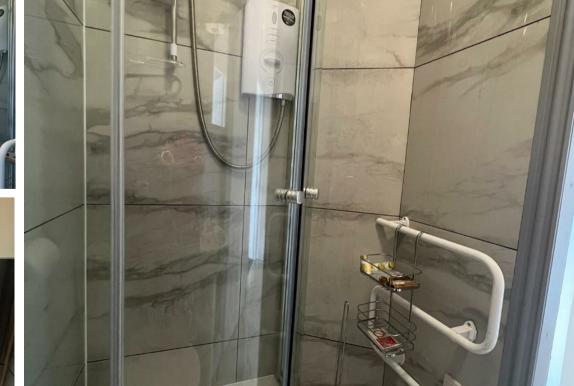

### Entrance

Hallway 6'6" x 2' (1.98m x 0.61m)

Living Room/Kitchen 12'7" x 9'5" (3.84m x 2.87m)

**Shower Room** 5'3" x 4'1" (1.60m x 1.24m)

**Bedroom** 7'1" x 7'8" (2.16m x 2.34m)

**Exterior Communal Area** 