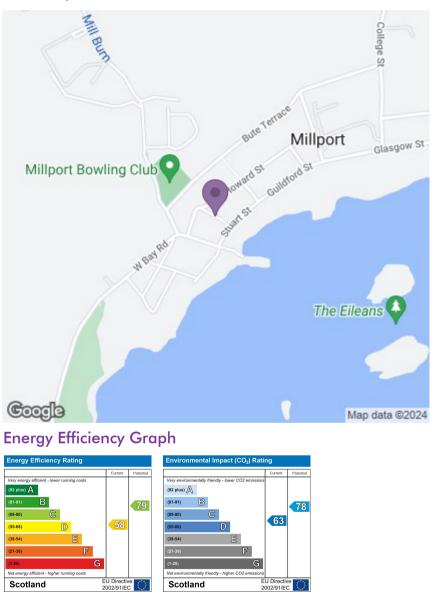

he Island of Cumbrae. Tucked away behind 10 Ritchie Street, the newly upgraded flat is accessed via staircase at rear of property and second on left in communal hallway which is well maintained and presented. The property comprises entrance hall with access to living room/kitchen, bedroom and shower room. The flat benefits from double glazing and electric wall-mounted heating in living and bedroom with newly installed flooring in entrance hall, bathroom and bedroom. Communal drying area. Ideal first time buy/holiday home/let/rental.

### Entrance

Hallway 6'6" x 2' (1.98m x 0.61m)

Living Room/Kitchen 12'7" x 9'5" (3.84m x 2.87m)

**Shower Room** 5'3" x 4'1" (1.60m x 1.24m)

**Bedroom** 7'1" x 7'8" (2.16m x 2.34m)

**Exterior Communal Area** 















**Floor Plan** 

#### Area Map



## Viewing

Please contact our Largs Office Office on 01475673663 if you wish to arrange a viewing appointment for this property or require further information.

These particulars, whilst believed to be accurate are set out as a general outline only for guidance and do not constitute any part of an offer or contract. Intending purchasers should not rely on them as statements of representation of fact, but must satisfy themselves by inspection or otherwise as to their accuracy. No person in this firms employment has the authority to make or give any representation or warranty in respect of the property.

 P O Box 2, 30 Main Street, Largs, Ayrshire, KA30 8AB
 Tel: 01475 673663
 Fax: 01475 674798

 38 Stuart Street, Millport, Isle of Cumbrae, KA28 0AJ
 Tel: 01475 531177
 Fax: 01475 531122