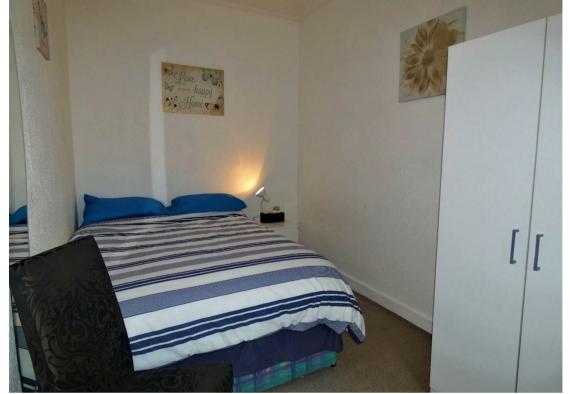

Entrance Hallway 6'6" x 4'95" (1.98m x 1.22m)

**Lounge** 12'1" x 12'95" (3.68m x 3.66m)

**Bathroom** 5'9" x 5'46" (1.75m x 1.52m)

**Kitchen / Dining Room** 13'9" x 12'3" (4.19m x 3.73m)

**Bedroom** 7'37" x 12'4" (2.13m x 3.76m)