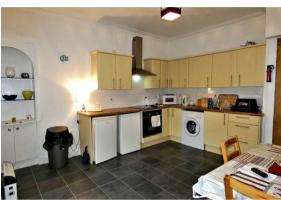

Entrance Hallway 6'6" x 4'95" (1.98m x 1.22m)

**Lounge** 12'1" x 12'95" (3.68m x 3.66m)

**Bathroom** 5'9" x 5'46" (1.75m x 1.52m)

**Kitchen / Dining Room** 13'9" x 12'3" (4.19m x 3.73m)

**Bedroom** 7'37" x 12'4" (2.13m x 3.76m)