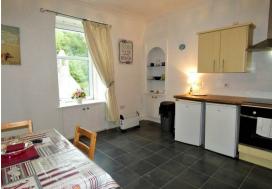

Entrance Hallway 6'6" x 4'95" (1.98m x 1.22m)

**Lounge** 12'1" x 12'95" (3.68m x 3.66m)

**Bathroom** 5'9" x 5'46" (1.75m x 1.52m)

**Kitchen / Dining Room** 13'9" x 12'3" (4.19m x 3.73m)

**Bedroom** 7'37" x 12'4" (2.13m x 3.76m)