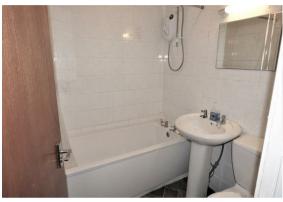

Entrance Hallway 6'6" x 4'95" (1.98m x 1.22m)

**Lounge** 12'1" x 12'95" (3.68m x 3.66m)

**Bathroom** 5'9" x 5'46" (1.75m x 1.52m)

**Kitchen / Dining Room** 13'9" x 12'3" (4.19m x 3.73m)

**Bedroom** 7'37" x 12'4" (2.13m x 3.76m)