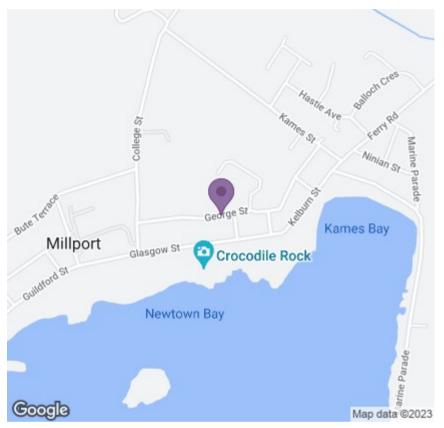

itively priced spacious top floor flat in blonde sandstone tenement with partial seaviews. A short walk to Town, Garrison House & Newton Beach in the popular seaside town of Millport on the Isle of Cumbrae. The property comprises entrance hallway, generous kitchen and dining room, lounge with partial seaviews, double bedroom, and bathroom. This generous flat benefits from double glazing. Flat is offered fully furnished. Ideal first time buy/holiday home/rental. Viewing recommended.

Entrance Hallway 6'6" x 4'95" (1.98m x 1.22m)

**Lounge** 12'1" x 12'95" (3.68m x 3.66m)

**Bathroom** 5'9" x 5'46" (1.75m x 1.52m)

**Kitchen / Dining Room** 13'9" x 12'3" (4.19m x 3.73m)

**Bedroom** 7'37" x 12'4" (2.13m x 3.76m)

Gardens and Outbuildings

























#### Floor Plan

# Area Map



# **Energy Efficiency Graph**



## Viewing

Please contact our Largs Office Office on 01475673663 if you wish to arrange a viewing appointment for this property or require further information.

These particulars, whilst believed to be accurate are set out as a general outline only for guidance and do not constitute any part of an offer or contract. Intending purchasers should not rely on them as statements of representation of fact, but must satisfy themselves by inspection or otherwise as to their accuracy. No person in this firms employment has the authority to make or give any representation or warranty in respect of the property.