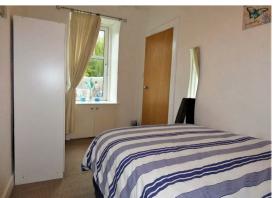

Entrance Hallway 6'6" x 4'95" (1.98m x 1.22m)

**Lounge** 12'1" x 12'95" (3.68m x 3.66m)

**Bathroom** 5'9" x 5'46" (1.75m x 1.52m)

**Kitchen / Dining Room** 13'9" x 12'3" (4.19m x 3.73m)

**Bedroom** 7'37" x 12'4" (2.13m x 3.76m)