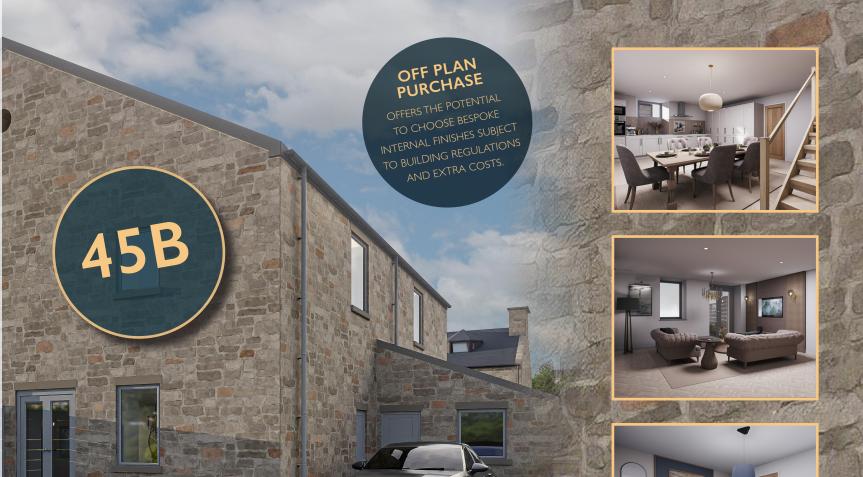

MO40 7TE

FEATURES INCLUDE: OFF-STREET PARKING AIR SOURCE HEAT PUMP WITH UNDERFLOOR HEATING TO GROUND FLOORS AND RADIATORS TO FIRST FLOORS . EV CHARGER

4 BEDROOM SEMI-DETACHED TOWNHOUSE (45B)

A 4 bedroom semi detached home in the coastal town of Lossiemouth.

## 4 BEDROOM SEMI-DETACHED TOWNHOUSE (45B)

A 4 bedroom semi detached home in the coastal town of Lossiemouth.

Cameron & Hawksley Property Development Ltd 6 Chanonry Street · Elgin · Moray · IV30 6NF Tel. 077 08 90 08 08 E. info@cameronhawksley.co.uk www.cameronhawksley.co.uk