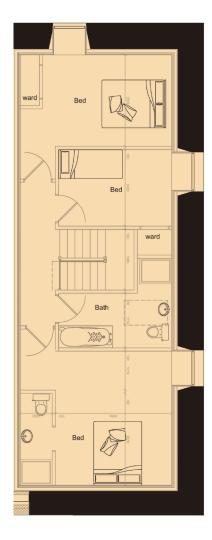

077 08 90 08 08 CAMERONHAWKSLEY.CO.UK

FIRST FLOOR

HOUSE TYPE 45B

| Lounge              | 6197mm x 4738mm |
|---------------------|-----------------|
| Kitchen             | 5359mm x 4738mm |
| Utility             | 3381mm x 2542mm |
| Downstairs Bathroom | 2239mm x 2381mm |
| Bedroom 4 / Study   | 3311mm x 3381mm |
| Bedroom I           | 4197mm x 3638mm |
| Bed I Ensuite       | 2878mm x 1000mm |
| Bedroom 2           | 4738mm x 2859mm |
| Bedroom 3           | 3638mm x 2400mm |
| Upstairs Bathroom   | 3638mm x 1714mm |

TOTAL 159m<sup>2</sup>

All measurements given above are approximate and intended as a guide only.

LOCATION: 45 CHURCH STREET LOSSIEMOUTH MORAY IV31 6EJ

///PAVES.PUNS.PODS