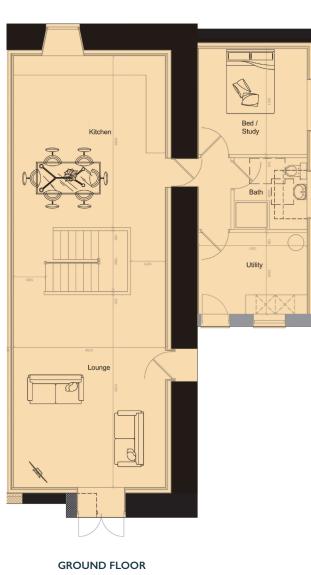

077 08 90 08 08 CAMERONHAWKSLEY.CO.UK

FIRST FLOOR

HOUSE TYPE 45B

| Lounge              | 6197mm x 4738mm |
|---------------------|-----------------|
| Kitchen             | 5359mm x 4738mm |
| Utility             | 3381mm x 2542mm |
| Downstairs Bathroom | 2239mm x 2381mm |
| Bedroom 4 / Study   | 3311mm x 3381mm |
| Bedroom I           | 4197mm x 3638mm |
| Bed I Ensuite       | 2878mm x 1000mm |
| Bedroom 2           | 4738mm x 2859mm |
| Bedroom 3           | 3638mm x 2400mm |
| Upstairs Bathroom   | 3638mm x 1714mm |

TOTAL 159m<sup>2</sup>

All measurements given above are approximate and intended as a guide only.

LOCATION: 45 CHURCH STREET LOSSIEMOUTH MORAY IV31 6EJ

///PAVES.PUNS.PODS