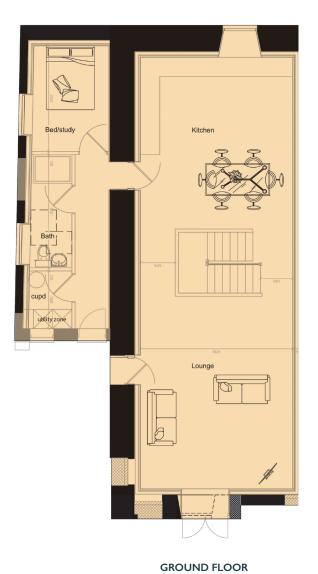

## HOUSE TYPE 45A

| Lounge              | 6197mm x 4738mm |
|---------------------|-----------------|
| Kitchen             | 5359mm x 4738mm |
| Utility             | 1800mm × 1285mm |
| Downstairs Bathroom | 3537mm x 1285mm |
| Bedroom 4 / Study   | 3303mm x 2200mm |
| Bedroom I           | 4197mm x 3638mm |
| Bed I Ensuite       | 2878mm × 1000mm |
| Bedroom 2           | 4738mm x 2859mm |
| Bedroom 3           | 3638mm x 2400mm |
| Upstairs Bathroom   | 3638mm x 1714mm |

TOTAL 150m<sup>2</sup>

All measurements given above are approximate and intended as a guide only.

LOCATION: 45 CHURCH STREET LOSSIEMOUTH MORAY IV31 6EJ

///PAVES.PUNS.PODS