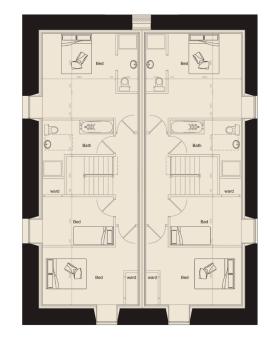

## DWELLING A

| Lounge              | 6197mm x 4738mm | Bedroom I         | 4197mm × 3638mm |
|---------------------|-----------------|-------------------|-----------------|
| Kitchen             | 5359mm x 4738mm | Bed I Ensuite     | 2878mm x 1000mm |
| Utility             | 1800mm x 1285mm | Bedroom 2         | 4738mm × 2859mm |
| Downstairs Bathroom | 3537mm x 1285mm | Bedroom 3         | 3638mm x 2400mm |
| Bedroom 4 / Study   | 3303mm × 2200mm | Upstairs Bathroom | 3638mm x 1714mm |

## **DWELLING B**

| Lounge              | 6197mm × 4738mm | Bedroom I         | 4197mm x 3638mm |
|---------------------|-----------------|-------------------|-----------------|
| Kitchen             | 5359mm × 4738mm | Bed I Ensuite     | 2878mm x 1000mm |
| Utility             | 3381mm × 2542mm | Bedroom 2         | 4738mm x 2859mm |
| Downstairs Bathroom | 2239mm × 2381mm | Bedroom 3         | 3638mm x 2400mm |
| Bedroom 4 / Study   | 3311mm × 3381mm | Upstairs Bathroom | 3638mm x 1714mm |