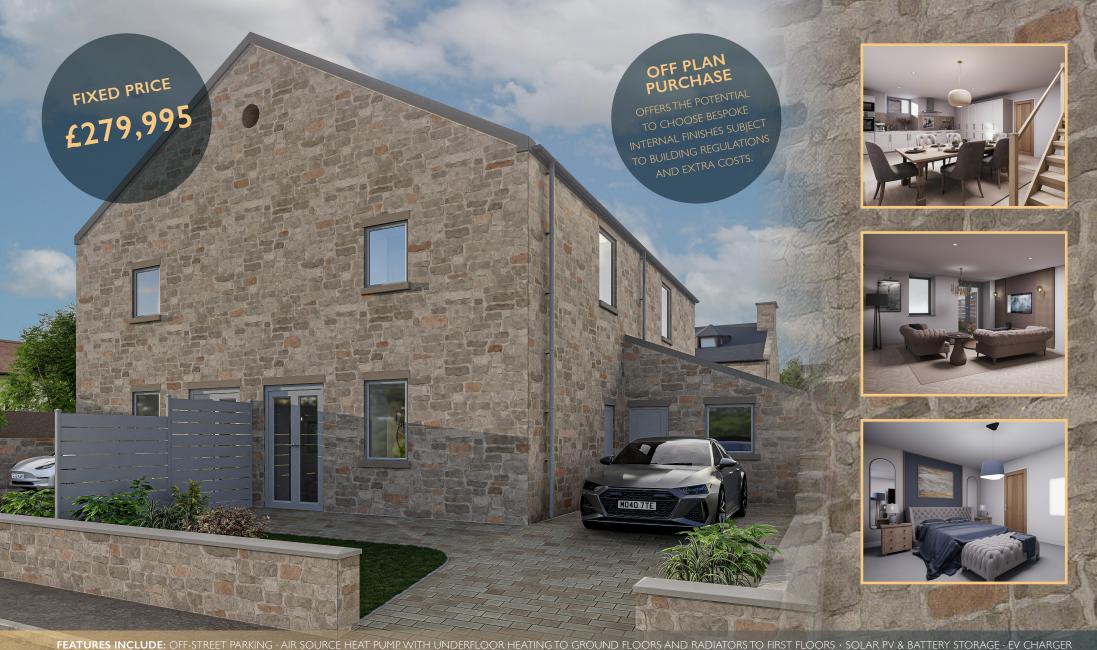

## 4 BEDROOM SEMI-DETACHED TOWNHOUSE

A development of 2 x 4 bedroom semi detached homes in the coastal town of Lossiemouth.

**CAMERON & HAWKSLEY** Property Development

FIRST FLOOR

 $\textbf{TOTAL} \ 150 \text{m}^2$ 

LOCATION: 45 CHURCH STREET · LOSSIEMOUTH · MORAY · IV31 6EI

**TOTAL** 159m<sup>2</sup>

All measurements given above are approximate and intended as a guide only.