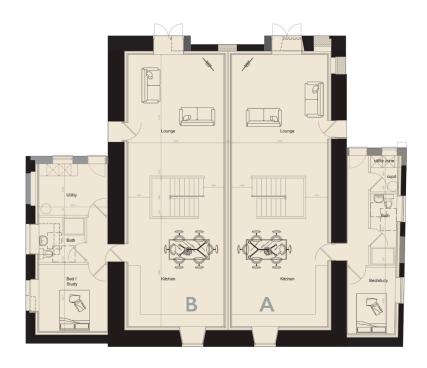

## DWELLING A

| Lounge              | 6197mm x 4738mm | Bedroom I         | 4197mm × 3638mm |
|---------------------|-----------------|-------------------|-----------------|
| Kitchen             | 5359mm x 4738mm | Bed I Ensuite     | 2878mm x 1000mm |
| Utility             | 1800mm x 1285mm | Bedroom 2         | 4738mm × 2859mm |
| Downstairs Bathroom | 3537mm x 1285mm | Bedroom 3         | 3638mm x 2400mm |
| Bedroom 4 / Study   | 3303mm × 2200mm | Upstairs Bathroom | 3638mm x 1714mm |

## **DWELLING B**

| Lounge              | 6197mm × 4738mm | Bedroom I         | 4197mm x 3638mm |
|---------------------|-----------------|-------------------|-----------------|
| Kitchen             | 5359mm × 4738mm | Bed I Ensuite     | 2878mm x 1000mm |
| Utility             | 3381mm × 2542mm | Bedroom 2         | 4738mm x 2859mm |
| Downstairs Bathroom | 2239mm × 2381mm | Bedroom 3         | 3638mm x 2400mm |
| Bedroom 4 / Study   | 3311mm × 3381mm | Upstairs Bathroom | 3638mm x 1714mm |