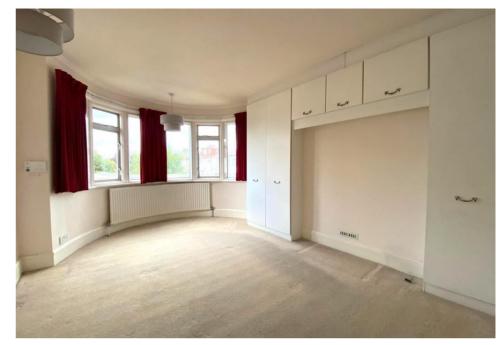

To the first floor the landing leads through to all rooms. The master is a large double room with fitted wardrobes and a front aspect bay window. The second double bedroom also benefits from fitted wardrobes and looks overlooks the rear. Completing the first floor is a good size third single bedroom and a family bathroom with separate W/C.