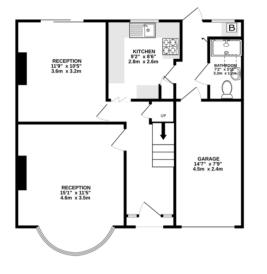

The accommodation comprises: Wide entrance hallway with understair storage, leading through to a large reception room with front aspect bay window. Ther rear reception features sliding patio doors looking out across the generous south-facing garden. The kitchen is fitted with a range of wall and base units, with ample counter tops. Off of the kitchen is the rear/side extension which houses a small utility area, where you'll find the boiler and washing machine and a modern shower room with toilet. This links to the original built garage, which is currently used as storage but could potentially be converted into another bedroom or more living space.

To the first floor the landing leads through to all rooms. The master is a large double room with fitted wardrobes and a front aspect bay window. The second double bedroom also benefits from fitted wardrobes and looks overlooks the rear. Completing the first floor is a good size third single bedroom and a family bathroom with separate W/C.

Offered for sale 'Chain Free'.

GROUND FLOOR 628 sq.ft. (58.3 sq.m.) approx. 1ST FLOOR 444 sq.ft. (41.3 sq.m.) approx.

Andrew Pearce Property Consultants

Tel: 020 8427 3030

www.andrew-pearce.co.uk

320 Rayners Lane, Pinner, HA5 5ED