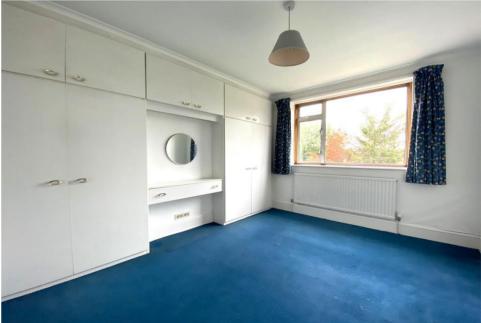

To the first floor the landing leads through to all rooms. The master is a large double room with fitted wardrobes and a front aspect bay window. The second double bedroom also benefits from fitted wardrobes and looks overlooks the rear. Completing the first floor is a good size third single bedroom and a family bathroom with separate W/C.