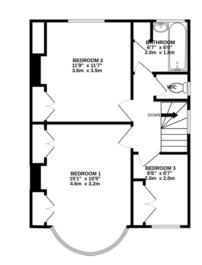

To the first floor the landing leads through to all rooms. The master is a large double room with fitted wardrobes and a front aspect bay window. The second double bedroom also benefits from fitted wardrobes and looks overlooks the rear. Completing the first floor is a good size third single bedroom and a family bathroom with separate W/C.

Offered for sale 'Chain Free'.

GROUND FLOOR 628 sq.ft. (58.3 sq.m.) approx. 1ST FLOOR 444 sq.ft. (41.3 sq.m.) approx.

Andrew Pearce Property Consultants

Tel: 020 8427 3030

www.andrew-pearce.co.uk

320 Rayners Lane, Pinner, HA5 5ED