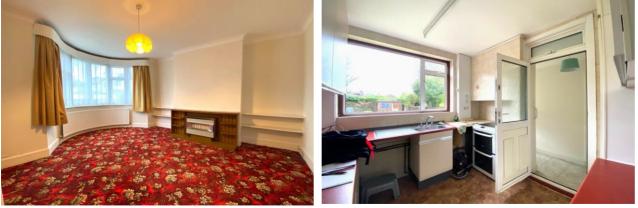

The accommodation comprises: Wide entrance hallway with understair storage, leading through to a large reception room with front aspect bay window. Ther rear reception features sliding patio doors looking out across the generous south-facing garden. The kitchen is fitted with a range of wall and base units, with ample counter tops. Off of the kitchen is the rear/side extension which houses a small utility area, where you'll find the boiler and washing machine and a modern shower room with toilet. This links to the original built garage, which is currently used as storage but could potentially be converted into another bedroom or more living space.

To the first floor the landing leads through to all rooms. The master is a large double room with fitted wardrobes and a front aspect bay window. The second double bedroom also benefits from fitted wardrobes and looks overlooks the rear. Completing the first floor is a good size third single bedroom and a family bathroom with separate W/C.