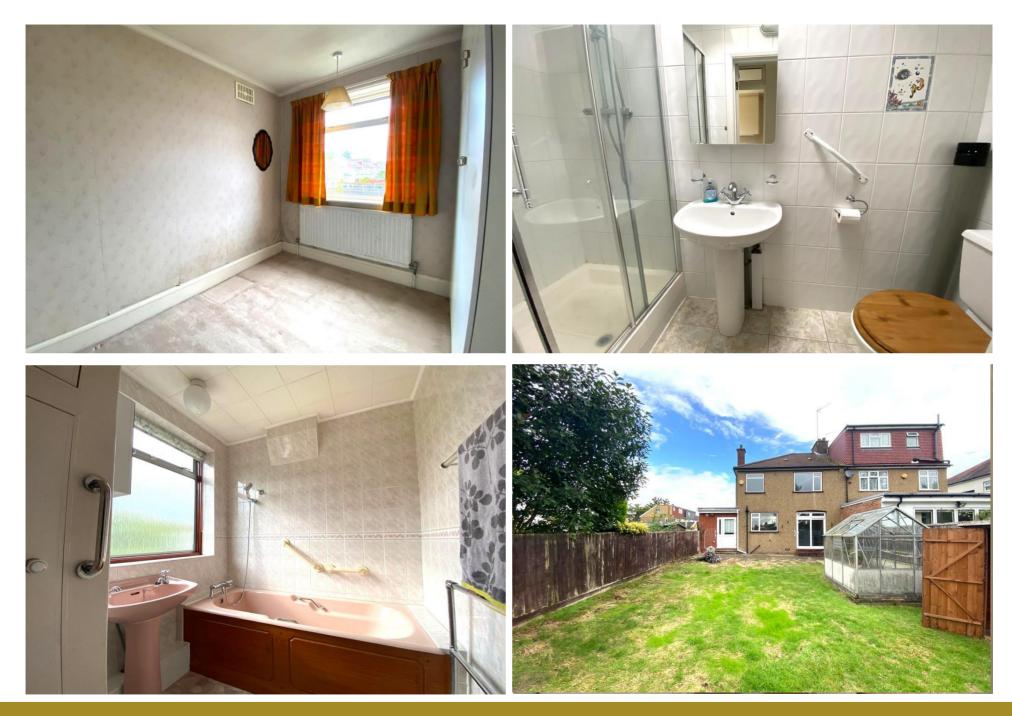

The accommodation comprises: Wide entrance hallway with understair storage, leading through to a large reception room with front aspect bay window. Ther rear reception features sliding patio doors looking out across the generous south-facing garden. The kitchen is fitted with a range of wall and base units, with ample counter tops. Off of the kitchen is the rear/side extension which houses a small utility area, where you'll find the boiler and washing machine and a modern shower room with toilet. This links to the original built garage, which is currently used as storage but could potentially be converted into another bedroom or more living space.

To the first floor the landing leads through to all rooms. The master is a large double room with fitted wardrobes and a front aspect bay window. The second double bedroom also benefits from fitted wardrobes and looks overlooks the rear. Completing the first floor is a good size third single bedroom and a family bathroom with separate W/C.

Outside, the private driveway to the front provides off street parking and access to the adjoining garage. The remainder of the front garden is laid to lawn with a dwarf wall boundary.

To the rear, the garden extends to circa 75 ft. in length and is neatly laid to lawn, with a paved patio and fenced boundaries.