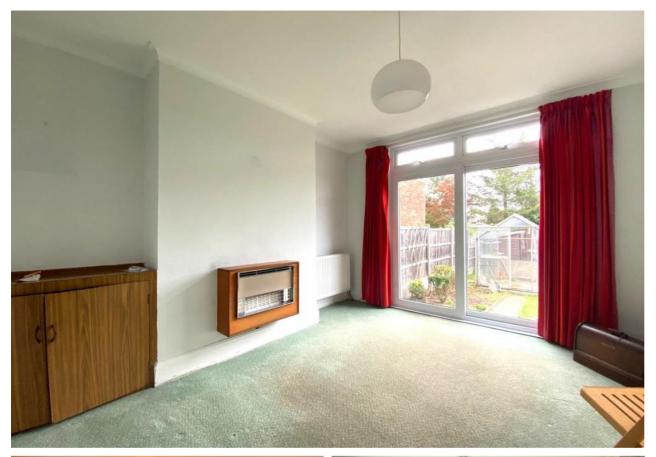

The accommodation comprises: Wide entrance hallway with understair storage, leading through to a large reception room with front aspect bay window. Ther rear reception features sliding patio doors looking out across the generous south-facing garden. The kitchen is fitted with a range of wall and base units, with ample counter tops. Off of the kitchen is the rear/side extension which houses a small utility area, where you'll find the boiler and washing machine and a modern shower room with toilet. This links to the original built garage, which is currently used as storage but could potentially be converted into another bedroom or more living space.

Outside, the private driveway to the front provides off street parking and access to the adjoining garage. The remainder of the front garden is laid to lawn with a dwarf wall boundary.

To the rear, the garden extends to circa 75 ft. in length and is neatly laid to lawn, with a paved patio and fenced boundaries.