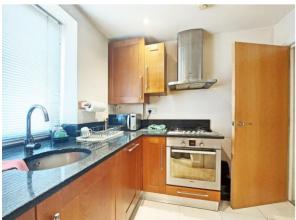

Accessed via a communal entrance with a secure entry phone system, the apartment features a spacious lounge area, featuring elegant bi-fold doors that open to a Juliet balcony.

The kitchen is stylishly appointed with a contemporary range of fitted units and integrated appliances, including an oven and hob, all complemented by sleek finishes and practical workspace.