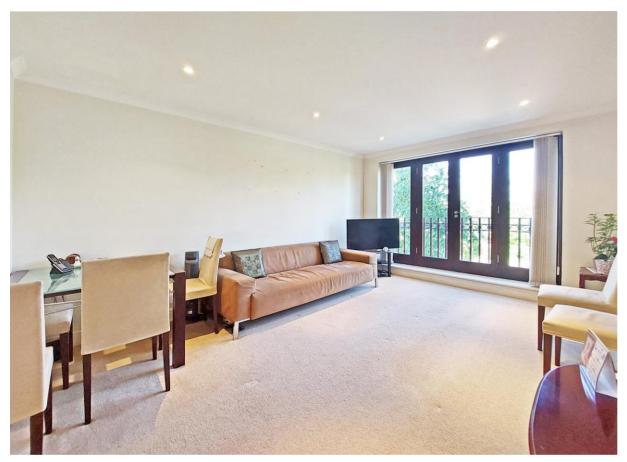

Accessed via a communal entrance with a secure entry phone system, the apartment features a spacious lounge area, featuring elegant bi-fold doors that open to a Juliet balcony.

The kitchen is stylishly appointed with a contemporary range of fitted units and integrated appliances, including an oven and hob, all complemented by sleek finishes and practical workspace.