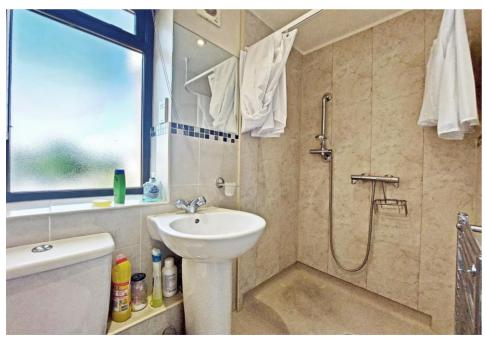

The principal double bedroom benefits from fitted wardrobes and a well presented modern en-suite shower room. The second double bedroom also features built-in wardrobes.

The main bathroom is finished to a high standard, showcasing a timeless white suite, with full tiling to both the walls and floor, creating a clean, contemporary space.