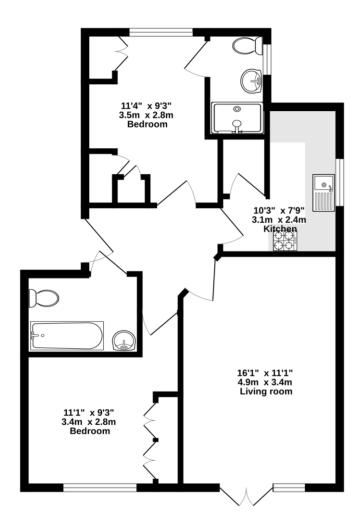

## FIRST FLOOR 598 sq.ft. (55.6 sq.m.) approx.

## TOTAL FLOOR AREA: 598 sq.ft. (55.6 sq.m.) approx.

Whilst every attempt has been made to ensure the accuracy of the floorpian contained here, measurements of doors, windows, rooms and any other terms are approximate and no responsibility is taken for any error, prospective purchaser. The services, systems and appliances shown have not been tested and no guarantee as to their operability or efficiency can be given.