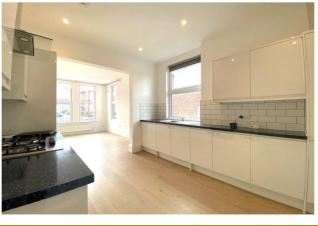

Upon entering, you are welcomed into an open-plan kitchen and living area that has been thoughtfully designed to balance both practicality and style. The modern kitchen boasts sleek finished and integrated appliances including; dishwasher, fridge, freezer, hob & oven. The seamless flow into the living area ensures the space feels bright and open.