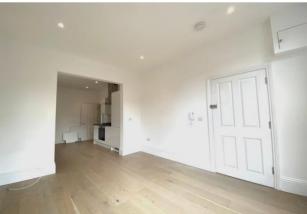

Upon entering, you are welcomed into an open-plan kitchen and living area that has been thoughtfully designed to balance both practicality and style. The modern kitchen boasts sleek finished and integrated appliances including; dishwasher, fridge, freezer, hob & oven. The seamless flow into the living area ensures the space feels bright and open.

The double bedroom is both spacious and enjoys the benefit of access to the garden. In the hallway you''ll find large fitted wardrobes that provide ample storage without compromising on floor space. Additionally, the property includes a deep in-built cupboard, ensuring you can keep your home organised and clutter-free.