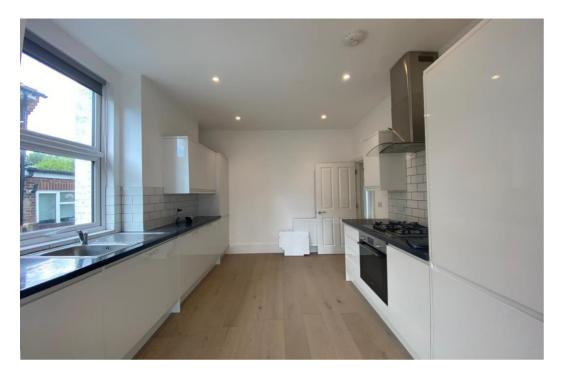

Upon entering, you are welcomed into an open-plan kitchen and living area that has been thoughtfully designed to balance both practicality and style. The modern kitchen boasts sleek finished and integrated appliances including; dishwasher, fridge, freezer, hob & oven. The seamless flow into the living area ensures the space feels bright and open.