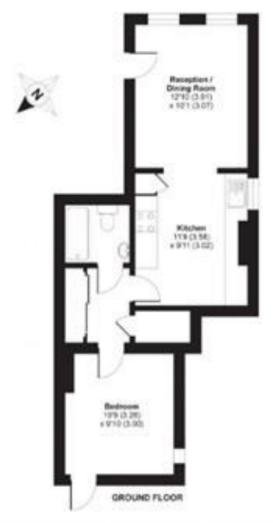

## Cunningham Park, Harrow, HA1 4QL

APPROX. GROSS INTERNAL FLOOR AREA 445 SQ FT 43.2 SQ METRES

White party allefath has lead in the first to support the entirity of the heights contented to the entertries of control, and sometimes and content and approximate profits in the profits to the profits of the profits