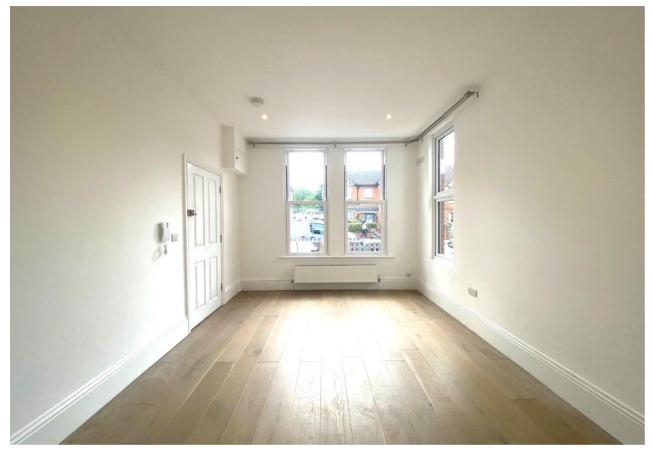

Upon entering, you are welcomed into an open-plan kitchen and living area that has been thoughtfully designed to balance both practicality and style. The modern kitchen boasts sleek finished and integrated appliances including; dishwasher, fridge, freezer, hob & oven. The seamless flow into the living area ensures the space feels bright and open.

The double bedroom is both spacious and enjoys the benefit of access to the garden. In the hallway you''ll find large fitted wardrobes that provide ample storage without compromising on floor space. Additionally, the property includes a deep in-built cupboard, ensuring you can keep your home organised and clutter-free.