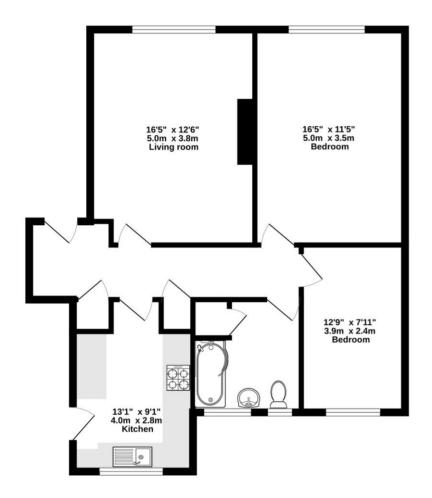

## FIRST FLOOR 772 sq.ft. (71.7 sq.m.) approx.

## TOTAL FLOOR AREA: 772 sq.ft. (71.7 sq.m.) approx.

White every attempt has been made to meanire the accuracy of the Booplan contained here, measurements of doors, windows, come and any other tenns are approximate and no responsibility is taken for any error, prospective purchaser. The services, systems and applicaces shown have not been tested and no guarantee as to their operating or efficiency can be given by the properties of the services, systems and applicaces shown have not been tested and no guarantee as to their operating or efficiency can be given by the properties of the services of the servi