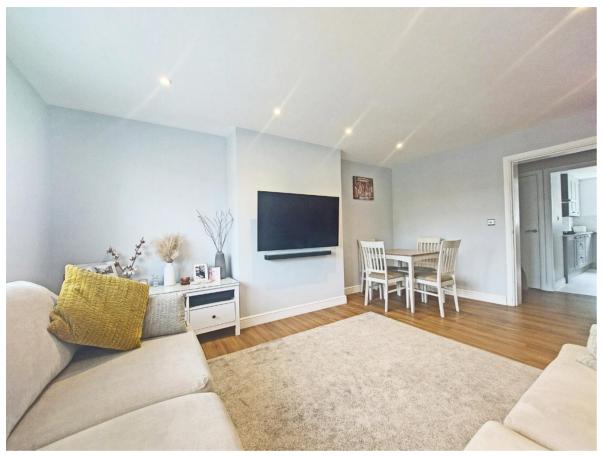

The stylish and contemporary kitchen is a standout feature, boasting high-quality, in-vogue units, sleek granite countertops, and integrated appliances. The kitchen also features a water softener. The apartment's layout includes a generously sized frontfacing living room that benefits from abundant natural light.