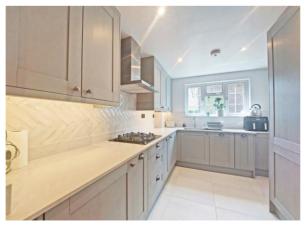

The stylish and contemporary kitchen is a standout feature, boasting high-quality, in-vogue units, sleek granite countertops, and integrated appliances. The kitchen also features a water softener. The apartment's layout includes a generously sized frontfacing living room that benefits from abundant natural light.