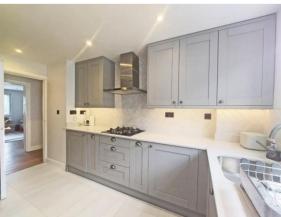

The stylish and contemporary kitchen is a standout feature, boasting high-quality, in-vogue units, sleek granite countertops, and integrated appliances. The kitchen also features a water softener. The apartment's layout includes a generously sized frontfacing living room that benefits from abundant natural light.