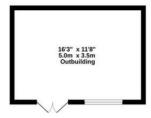

Outside, the front garden is enclosed with hedge and brick wall boundaries. To the rear, the low-maintenance paved garden offers a private outdoor retreat, and there is a useful outbuilding to the rear, providing extra storage or potential for a variety of uses.

GROUND FLOOR 801 sq.ft. (74.4 sq.m.) approx. 1ST FLOOR 436 sq.ft. (40.5 sq.m.) approx.

Whist every attempt has been made to ensure the accuracy of the floorigan contained leter, measurements of doors, windows, more and lany other term are approximate and in expensibility is taken for any enter, prospective purchaser. The services, systems and applicances shown have not been tested and no guarantee as to their operability or efficiency can be given.