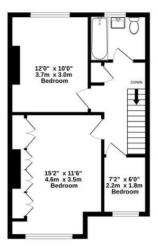

To the first floor, off the landing are two double bedrooms, a single third bedroom and a stylish and functional contemporary bathroom. The large loft provides scope to add a further bedroom with en-suite, subject planning approval.

GROUND FLOOR 801 sq.ft. (74.4 sq.m.) approx. 1ST FLOOR 436 sq.ft. (40.5 sq.m.) approx.

Whist every attempt has been made to ensure the accuracy of the floorigan contained leter, measurements of doors, windows, more and lany other term are approximate and in expensibility is taken for any enter, prospective purchaser. The services, systems and applicances shown have not been tested and no guarantee as to their operability or efficiency can be given.