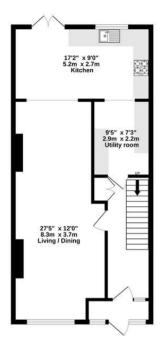

## A classic 3-bedroom extended terraced house located on a quiet residential road, close to local shops and transport links.

The property features a fully enclosed entrance porch, and the hallway leads through to a bright and spacious through living / dining room. The fitted kitchen is well-appointed with modern wall and base cabinets, ample counter tops and appliances.

GROUND FLOOR 801 sq.ft. (74.4 sq.m.) approx. 1ST FLOOR 436 sq.ft. (40.5 sq.m.) approx.

Whist every attempt has been made to ensure the accuracy of the floorigan contained leter, measurements of doors, windows, more and lany other term are approximate and in expensibility is taken for any enter, prospective purchaser. The services, systems and applicances shown have not been tested and no guarantee as to their operability or efficiency can be given.