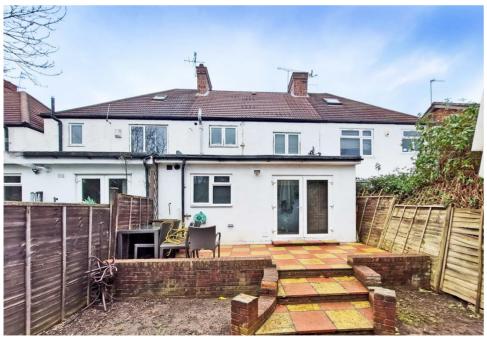

Outside, the front garden is enclosed with hedge and brick wall boundaries. To the rear, the low-maintenance paved garden offers a private outdoor retreat, and there is a useful outbuilding to the rear, providing extra storage or potential for a variety of uses.