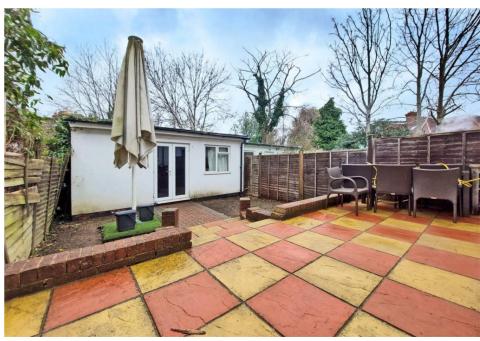

Outside, the front garden is enclosed with hedge and brick wall boundaries. To the rear, the low-maintenance paved garden offers a private outdoor retreat, and there is a useful outbuilding to the rear, providing extra storage or potential for a variety of uses.