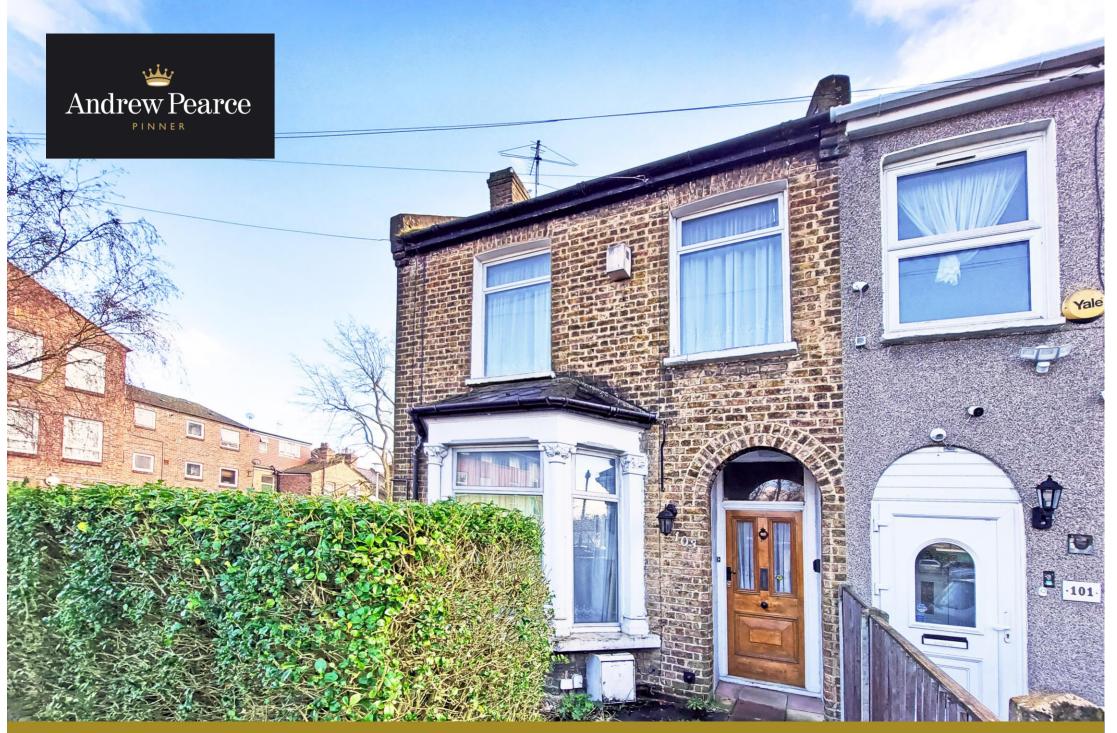

CANNING ROAD, HARROW, HA3 7SP

£650,000

## A classic, four / five bedroom, two bathroom , Edwardian end of terrace family home, rich with the character features of the period

The property features a 5 - metre full width rear extension and the overall accommodation comprises:

Outside, the front garden is paved with a front hedgerow boundary providing privacy. To the rear the south facing rear garden features a large expanse of lawn, a patio, a large summerhouse and timber shed, all enclosed with fenced boundaries.