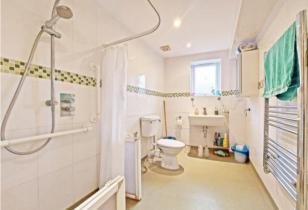

Entrance hallway, leading through to a front aspect Living room with a bay window. Further off the hallway is the second reception / bedroom five. To the rear, there is a stylish shower / wet room with a shower area, W.C. and wash basin, neatly finished with tiled walls and waterproof flooring.