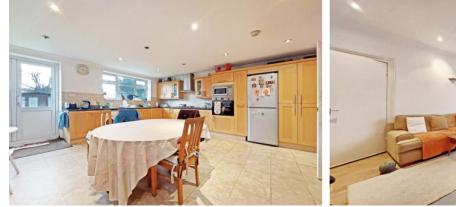

The spacious kitchen / family room is extensively fitted with a range of units and provides plenty of space for a dining table and chairs.

To the first floor, the split- level landing leads through to four further bedrooms, and a family bathroom.