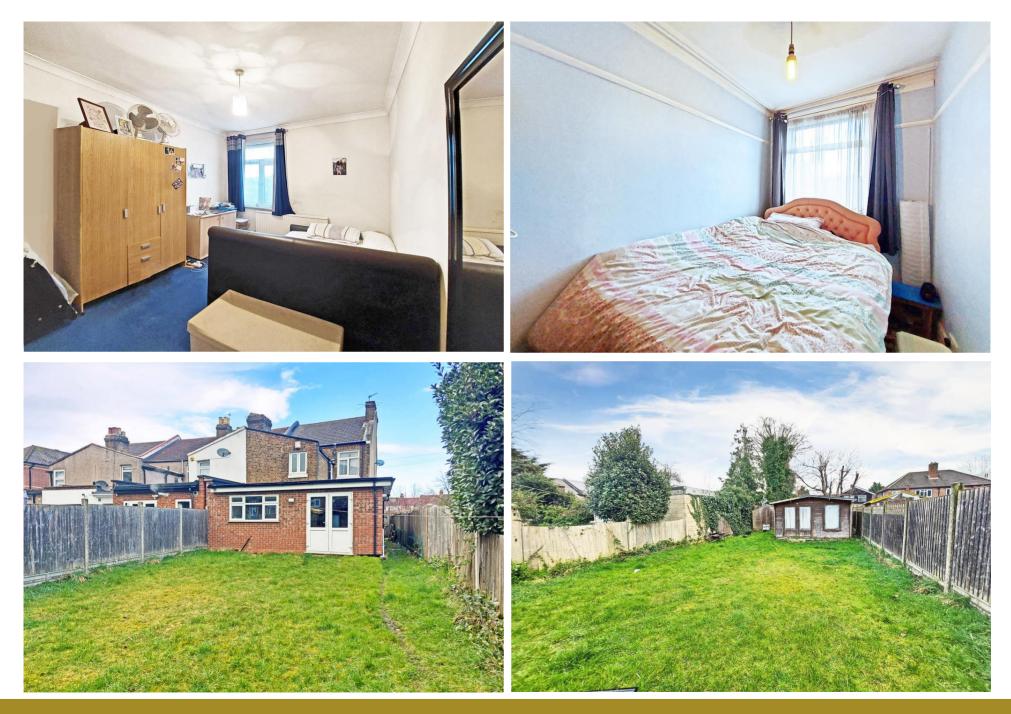

Outside, the front garden is paved with a front hedgerow boundary providing privacy. To the rear the south facing rear garden features a large expanse of lawn, a patio, a large summerhouse and timber shed, all enclosed with fenced boundaries.