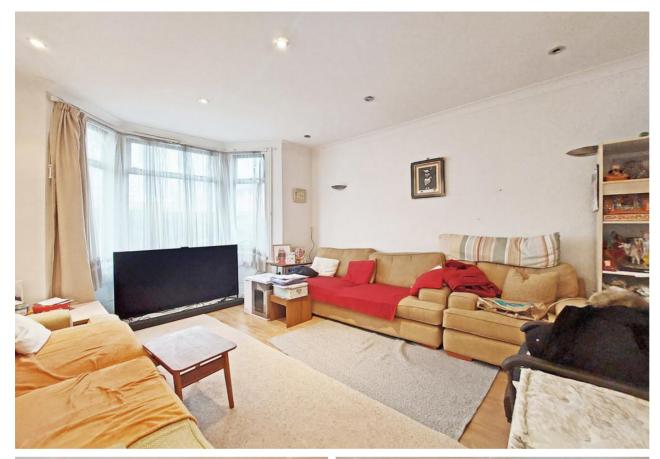

Entrance hallway, leading through to a front aspect Living room with a bay window. Further off the hallway is the second reception / bedroom five. To the rear, there is a stylish shower / wet room with a shower area, W.C. and wash basin, neatly finished with tiled walls and waterproof flooring.