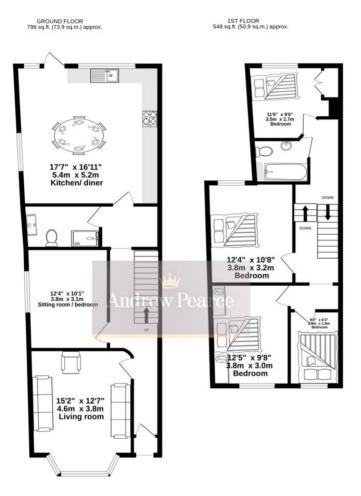

## TOTAL FLOOR AREA : 1343 sq.ft. (124.8 sq.m.) approx.

Whilst every attempt has been made to ensure the accuracy of the floorplan contained here, measurements of doors, windows, rooms and any other items are approximate and no responsibility is taken for any error, omission or mis-statement. This plan is for illustrative purposes only and should be used as such by any prospective purchaser. The services, systems and appliances shown have not been tested and no guarantee as to their operability or efficiency can be given. Made with Metropix ©2025