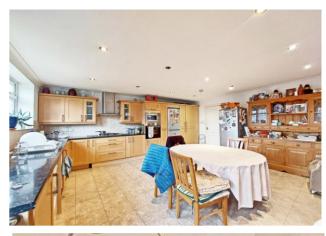

The spacious kitchen / family room is extensively fitted with a range of units and provides plenty of space for a dining table and chairs.

To the first floor, the split- level landing leads through to four further bedrooms, and a family bathroom.