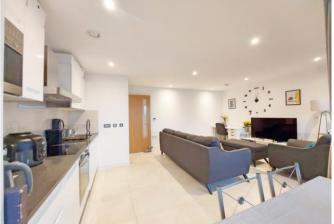

The apartment is presented in 'as new' condition and features underfloor heating to the tiled floors.

The accommodation includes an open-plan living room and kitchen, which are generously spacious with full height glazing allowing in plenty of natural light. The kitchen is a highlight, featuring a range of streamlined units, with stylish counter tops. It comes fully equipped with integrated appliances, including an oven, hob, stainless steel extractor, microwave, fridge freezer, and washing machine. One of the standout features of this apartment is the private balcony, with glazed screens, providing privacy. The large double bedroom also features full height windows, and its generous size provides plenty of space for furnishings.