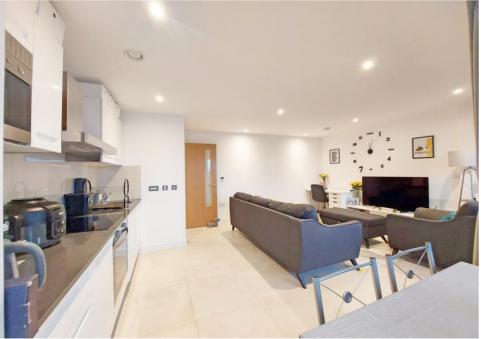

The apartment is presented in 'as new' condition and features underfloor heating to the tiled floors.

The accommodation includes an open-plan living room and kitchen, which are generously spacious with full height glazing allowing in plenty of natural light. The kitchen is a highlight, featuring a range of streamlined units, with stylish counter tops. It comes fully equipped with integrated appliances, including an oven, hob, stainless steel extractor, microwave, fridge freezer, and washing machine. One of the standout features of this apartment is the private balcony, with glazed screens, providing privacy. The large double bedroom also features full height windows, and its generous size provides plenty of space for furnishings.