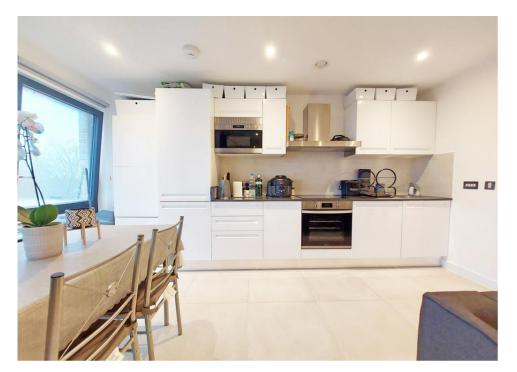

The apartment is presented in 'as new' condition and features underfloor heating to the tiled floors.

The accommodation includes an open-plan living room and kitchen, which are generously spacious with full height glazing allowing in plenty of natural light. The kitchen is a highlight, featuring a range of streamlined units, with stylish counter tops. It comes fully equipped with integrated appliances, including an oven, hob, stainless steel extractor, microwave, fridge freezer, and washing machine. One of the standout features of this apartment is the private balcony, with glazed screens, providing privacy. The large double bedroom also features full height windows, and its generous size provides plenty of space for furnishings.