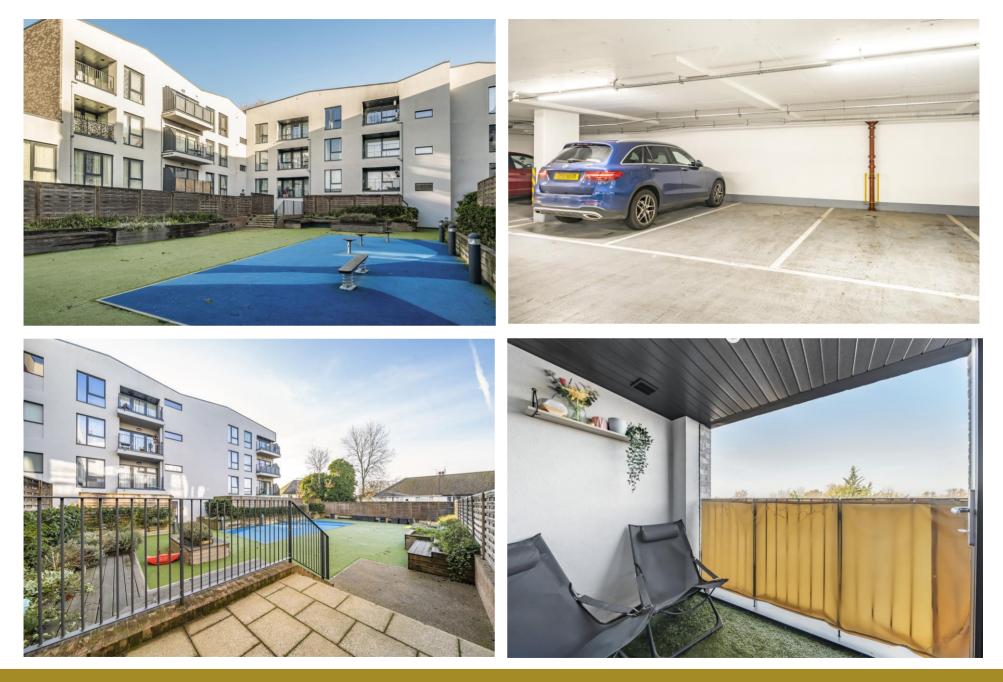

The property also offers secure underground car parking along with neat communal gardens, designed in the style of a central courtyard. The garden is thoughtfully landscaped and includes a dedicated children's play area.