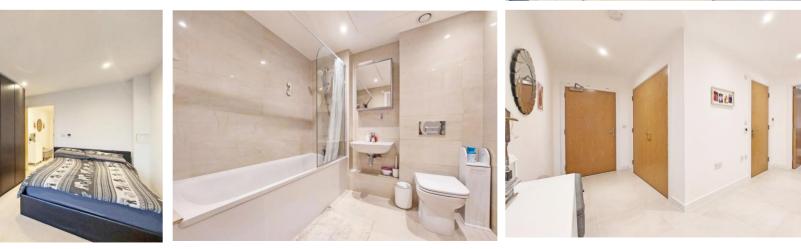

The apartment is presented in 'as new' condition and features underfloor heating to the tiled floors.

The accommodation includes an open-plan living room and kitchen, which are generously spacious with full height glazing allowing in plenty of natural light. The kitchen is a highlight, featuring a range of streamlined units, with stylish counter tops. It comes fully equipped with integrated appliances, including an oven, hob, stainless steel extractor, microwave, fridge freezer, and washing machine. One of the standout features of this apartment is the private balcony, with glazed screens, providing privacy. The large double bedroom also features full height windows, and its generous size provides plenty of space for furnishings.

The high-specification bathroom is designed with modern elegance in mind, featuring tastefully tiled walls and flooring. The bathroom is both functional and stylish, with contemporary fixtures and fittings.

This luxury apartment is part of an exclusive development, featuring an impressive entrance lobby, designed with security in mind, to ensure peace of mind for residents. Conveniently, lifts provide easy access to the upper floors.