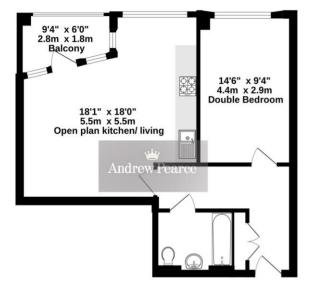

TOTAL FLOOR AREA: 564 sq.ft. (52.4 sq.m.) approx. ring has been made to ensure the accuracy of the Totophia contained here, measurements we cross and any other terms are apparentiated and on responsibly to taken the any entire. Seatement: This private information proposes of and should be used as such by any main. The services, approximate and provinces shown have retrained when tread and no aquarantee main. The services, and the seatement of the seatement