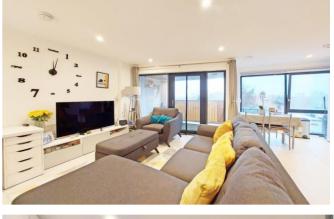

The apartment is presented in 'as new' condition and features underfloor heating to the tiled floors.

The accommodation includes an open-plan living room and kitchen, which are generously spacious with full height glazing allowing in plenty of natural light. The kitchen is a highlight, featuring a range of streamlined units, with stylish counter tops. It comes fully equipped with integrated appliances, including an oven, hob, stainless steel extractor, microwave, fridge freezer, and washing machine. One of the standout features of this apartment is the private balcony, with glazed screens, providing privacy. The large double bedroom also features full height windows, and its generous size provides plenty of space for furnishings.