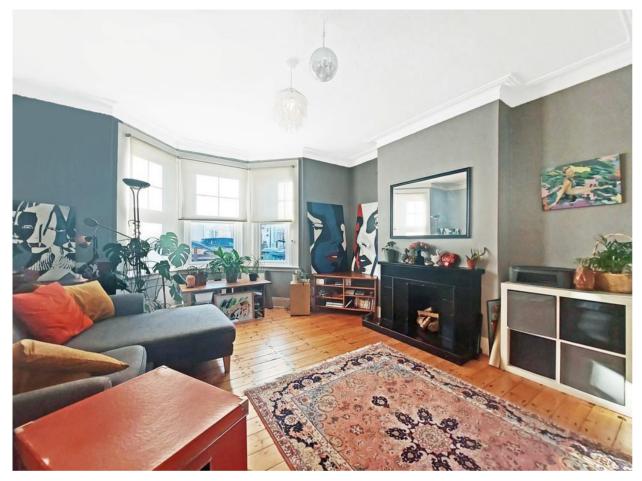

ROSSLYN CRESCENT, , HA1 2RZ £750,000

This charming four bedroom Edwardian property is rich with the character of the period, offering a blend of timeless elegance and modern comforts.

The spacious accommodation includes two generously sized reception rooms, a large kitchen/family room, featuring a range of contemporary units that provide a stylish and functional dining space.

With its ideal combination of period charm and modern living, this property is a true gem in an excellent location.

GROUND FLOOR 625 sq.ft. (58.1 sq.m.) approx. 1ST FLOOR 625 sq.ft. (58.1 sq.m.) approx.