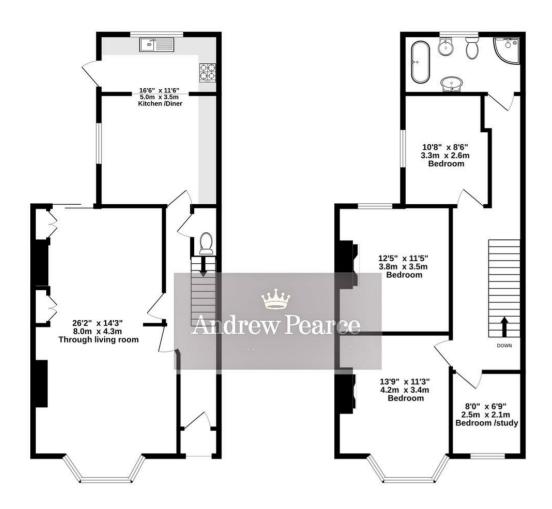

With its ideal combination of period charm and modern living, this property is a true gem in an excellent location.

GROUND FLOOR 625 sq.ft. (58.1 sq.m.) approx. 1ST FLOOR 625 sq.ft. (58.1 sq.m.) approx.

## TOTAL FLOOR AREA: 1250 sq.ft. (116.1 sq.m.) approx.

White every attempt has been made to ensure the accuracy of the floorpian contained here, measurements above. We have a support the property of the floorpian contained here, measurements above. If the property of the floorpian contained here, measurements above. If the property of the floorpian contained here are supported by any prospective purchaser. The services, systems and appliances shown have not been tested and no guarantee as to their operability or efficiency can be given.