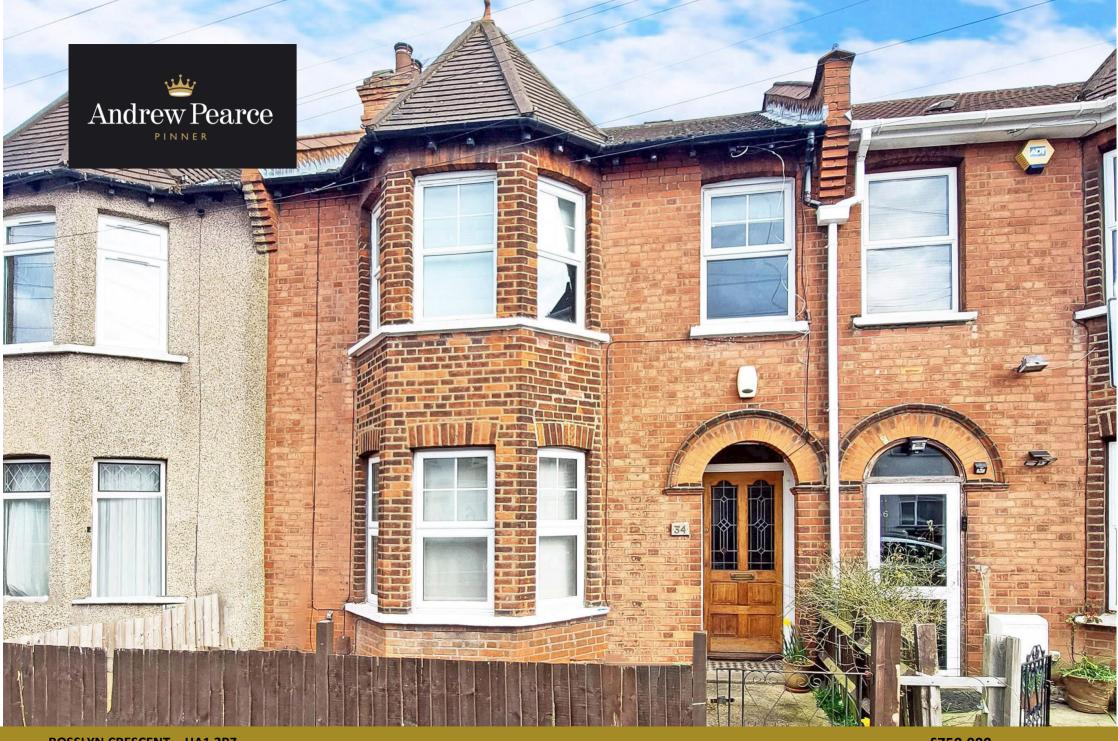

ROSSLYN CRESCENT, , HA1 2RZ £750,000

This charming four bedroom Edwardian property is rich with the character of the period, offering a blend of timeless elegance and modern comforts.

The spacious accommodation includes two generously sized reception rooms, a large kitchen/family room, featuring a range of contemporary units that provide a stylish and functional dining space.

The private rear garden is well-established and offers a peaceful retreat. Situated on a quiet road, the property is conveniently located within proximity of Harrow's extensive shopping options and transport amenities. Additionally, Harrow Mosque is nearby, offering added convenience for those seeking a place of worship.

With its ideal combination of period charm and modern living, this property is a true gem in an excellent location.

GROUND FLOOR 625 sq.ft. (58.1 sq.m.) approx. 1ST FLOOR 625 sq.ft. (58.1 sq.m.) approx.