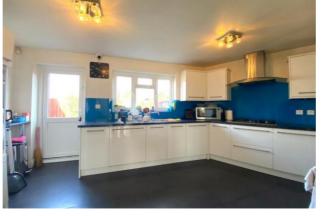

## The interior layout comprises:

Extended entrance hallway with under stairs storage, leading through to a spacious through living / dining room with a large bay window to the front and French doors into the extended kitchen. Both chimney breasts have been removed, providing more space. Stretching across the rear of the property is the kitchen, which is extensively fitted with a range of modern units, ample counter tops and an integrated oven and hob. Completing the ground floor is a contemporary shower room/wet room with wash basin and W.C. neatly finished with tiled walls and flooring.