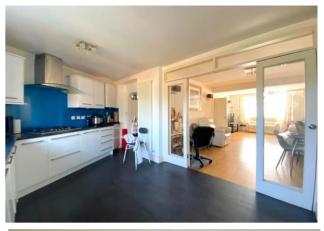

## The interior layout comprises:

Extended entrance hallway with under stairs storage, leading through to a spacious through living / dining room with a large bay window to the front and French doors into the extended kitchen. Both chimney breasts have been removed, providing more space. Stretching across the rear of the property is the kitchen, which is extensively fitted with a range of modern units, ample counter tops and an integrated oven and hob. Completing the ground floor is a contemporary shower room/wet room with wash basin and W.C. neatly finished with tiled walls and flooring.