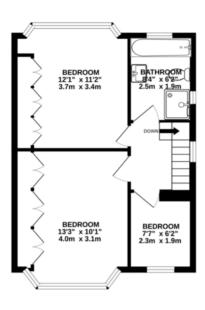

To the first floor, the landing leads through to all rooms including the principal bedroom with a front aspect bay window and fitted wardrobes, a second very spacious double bedroom to the rear, also featuring fitted wardrobes and a single third bedroom. Completing the overall layout is a modern, four-piece family bathroom with shower and bath.

Offered for sale 'Chain Free'

Council Tax Band D - £2286.32

GROUND FLOOR 15T FLOOR 7ND FLOOR 15T FLOOR 15T ALG (28 agents) approx. 21 st Agents (28 agents) approx. 22 st Agents (28 agents) app

## TOTAL FLOOR AREA: 1060 sq.ft. (98.5 sq.m.) approx.

Whilst every attempt has been made to ensure the accuracy of the floorplan contained here, measurements of doors, windows, froms and any other teems are approximate and no responsibility is taken for any error, prospective purchaser. The services, systems and appliances shown have not been tested and no guarantee as to their operability or efficiency can be given.