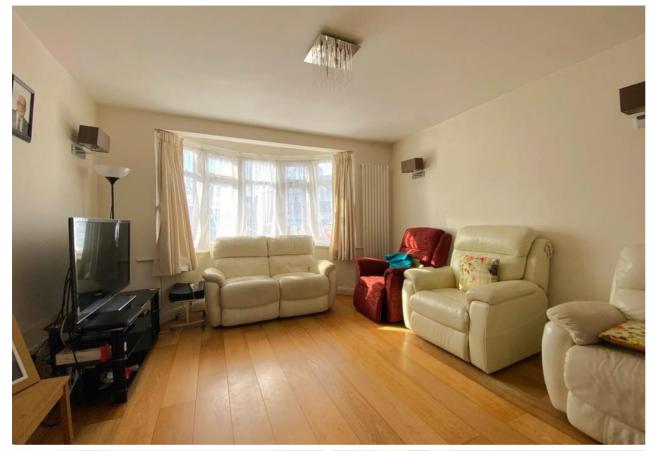

## The interior layout comprises:

Extended entrance hallway with under stairs storage, leading through to a spacious through living / dining room with a large bay window to the front and French doors into the extended kitchen. Both chimney breasts have been removed, providing more space. Stretching across the rear of the property is the kitchen, which is extensively fitted with a range of modern units, ample counter tops and an integrated oven and hob. Completing the ground floor is a contemporary shower room/wet room with wash basin and W.C. neatly finished with tiled walls and flooring.