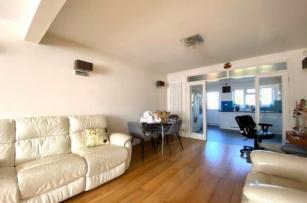

## The interior layout comprises:

Extended entrance hallway with under stairs storage, leading through to a spacious through living / dining room with a large bay window to the front and French doors into the extended kitchen. Both chimney breasts have been removed, providing more space. Stretching across the rear of the property is the kitchen, which is extensively fitted with a range of modern units, ample counter tops and an integrated oven and hob. Completing the ground floor is a contemporary shower room/wet room with wash basin and W.C. neatly finished with tiled walls and flooring.