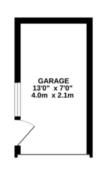

Access to the loft is via the hatch on the landing and it would lend itself ideally for conversion into a further en-suite bedroom.

Outside, the block paved driveway to the front provides off street parking for two cars. To the rear, the neat and tidy garden is laid mainly to lawn with a concrete patio. A garage is situated to the rear right of the property providing plenty of storage.

Offered for sale 'Chain Free'

Council Tax Band D - £2286.32

GROUND FLOOR 15T FLOOR 7ND FLOOR 15T FLOOR 15T ALG (28 agents) approx. 21 st Agents (28 agents) approx. 22 st Agents (28 agents) app

## TOTAL FLOOR AREA: 1060 sq.ft. (98.5 sq.m.) approx.

Whilst every attempt has been made to ensure the accuracy of the floorplan contained here, measurements of doors, windows, froms and any other teems are approximate and no responsibility is taken for any error, prospective purchaser. The services, systems and appliances shown have not been tested and no guarantee as to their operability or efficiency can be given.