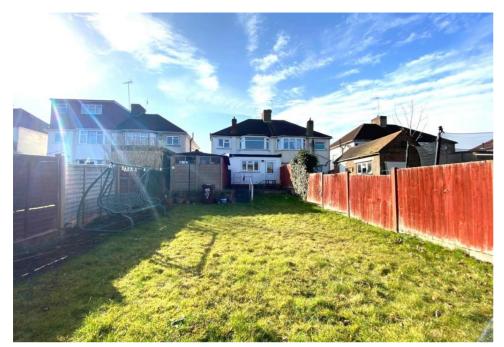

Access to the loft is via the hatch on the landing and it would lend itself ideally for conversion into a further en-suite bedroom.

Outside, the block paved driveway to the front provides off street parking for two cars. To the rear, the neat and tidy garden is laid mainly to lawn with a concrete patio. A garage is situated to the rear right of the property providing plenty of storage.