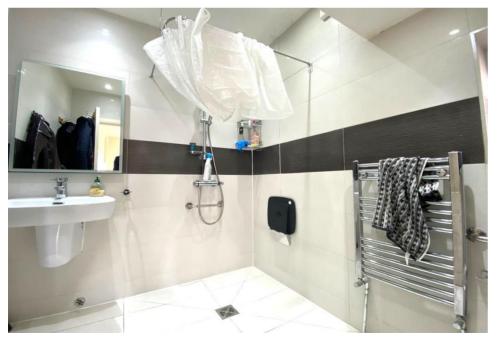

## The interior layout comprises:

Extended entrance hallway with under stairs storage, leading through to a spacious through living / dining room with a large bay window to the front and French doors into the extended kitchen. Both chimney breasts have been removed, providing more space. Stretching across the rear of the property is the kitchen, which is extensively fitted with a range of modern units, ample counter tops and an integrated oven and hob. Completing the ground floor is a contemporary shower room/wet room with wash basin and W.C. neatly finished with tiled walls and flooring.