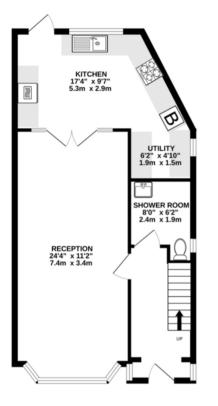

## The interior layout comprises:

Extended entrance hallway with under stairs storage, leading through to a spacious through living / dining room with a large bay window to the front and French doors into the extended kitchen. Both chimney breasts have been removed, providing more space. Stretching across the rear of the property is the kitchen, which is extensively fitted with a range of modern units, ample counter tops and an integrated oven and hob. Completing the ground floor is a contemporary shower room/wet room with wash basin and W.C. neatly finished with tiled walls and flooring.

Offered for sale 'Chain Free'

Council Tax Band D - £2286.32

GROUND FLOOR 15T FLOOR 7ND FLOOR 15T FLOOR 15T ALG (28 agents) approx. 21 st Agents (28 agents) approx. 22 st Agents (28 agents) app

## TOTAL FLOOR AREA: 1060 sq.ft. (98.5 sq.m.) approx.

Whilst every attempt has been made to ensure the accuracy of the floorplan contained here, measurements of doors, windows, froms and any other teems are approximate and no responsibility is taken for any error, prospective purchaser. The services, systems and appliances shown have not been tested and no guarantee as to their operability or efficiency can be given.