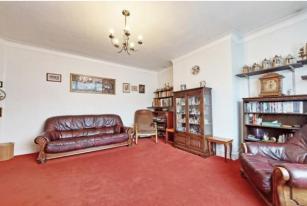

The accommodation comprises:

Entrance hallway, leading through to a bright and spacious front aspect living room. Further off the hallway to the rear is the dining room. The kitchen, also to the rear features an extensive range of wall and base units and base units and some integrated appliances.