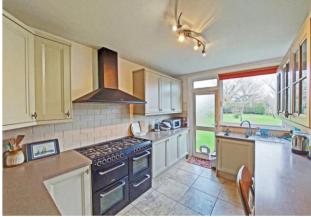

The accommodation comprises:

Entrance hallway, leading through to a bright and spacious front aspect living room. Further off the hallway to the rear is the dining room. The kitchen, also to the rear features an extensive range of wall and base units and base units and some integrated appliances.