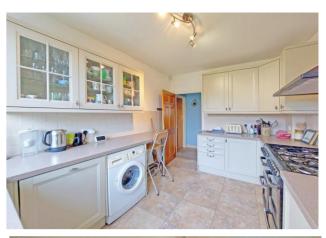

The accommodation comprises:

Entrance hallway, leading through to a bright and spacious front aspect living room. Further off the hallway to the rear is the dining room. The kitchen, also to the rear features an extensive range of wall and base units and base units and some integrated appliances.