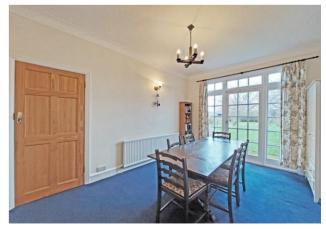

The accommodation comprises:

Entrance hallway, leading through to a bright and spacious front aspect living room. Further off the hallway to the rear is the dining room. The kitchen, also to the rear features an extensive range of wall and base units and base units and some integrated appliances.