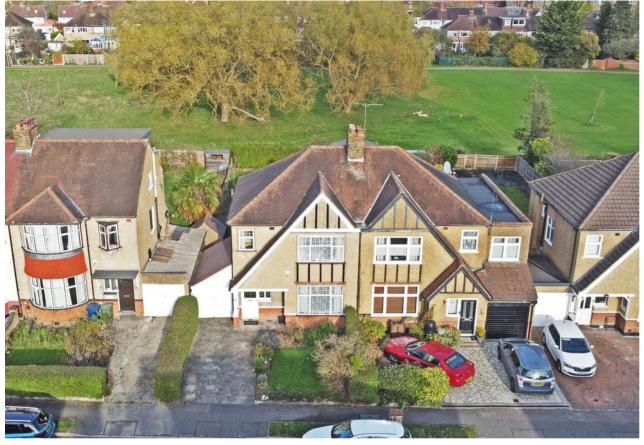

To the first floor, the landing provides access to two double bedrooms, both with fitted wardrobes, a good size single third bedroom and a family bathroom with separate W.C.

Outside, the private driveway provides off street parking and access to the garage. To the rear, the lawned garden extends to circa 80 ft. in length and features a patio area and a variety shrubs. The rear garden backs directly onto Woodlands green open space and as has gated access.

Cambridge Road is a no through road and the property is located within 5 minutes walk of North Harrow Metropolitan line station and the green open space at Woodlands recreation ground. The property is also situated within the catchment of St John Fisher and Nower Hill schools.