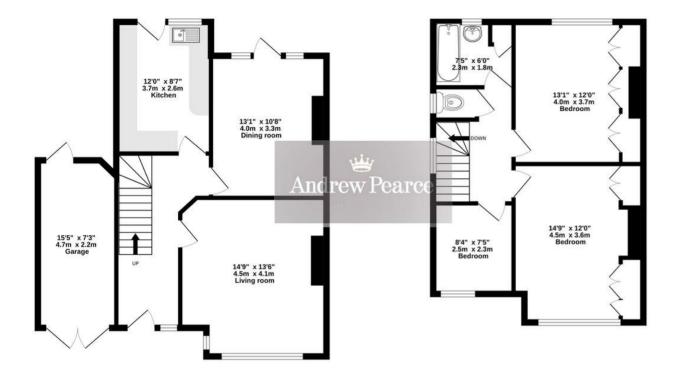

The accommodation comprises:

Entrance hallway, leading through to a bright and spacious front aspect living room. Further off the hallway to the rear is the dining room. The kitchen, also to the rear features an extensive range of wall and base units and base units and some integrated appliances.

To the first floor, the landing provides access to two double bedrooms, both with fitted wardrobes, a good size single third bedroom and a family bathroom with separate W.C.

Outside, the private driveway provides off street parking and access to the garage. To the rear, the lawned garden extends to circa 80 ft. in length and features a patio area and a variety shrubs. The rear garden backs directly onto Woodlands green open space and as has gated access.

Offered For Sale 'Chain Free'

GROUND FLOOR 642 sq.ft. (59.6 sq.m.) approx. 1ST FLOOR 504 sq.ft. (46.8 sq.m.) approx.

Whilst every attempt has been made to ensure the accuracy of the floorplan contained here, measurements of doors, windows, rooms and any other items are approximate and no responsibility is taken for any error, omission or mei-statement. This plan is for illustrative purposes only and should be used as such by any prospective purchaser. The services, systems and appliances shown have not been tested and no guarantee as to their operability or efficiency can be given.