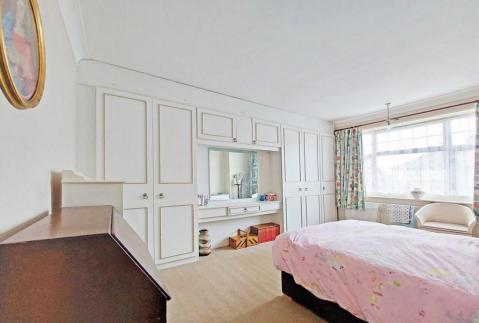

To the first floor, the landing provides access to two double bedrooms, both with fitted wardrobes, a good size single third bedroom and a family bathroom with separate W.C.

Outside, the private driveway provides off street parking and access to the garage. To the rear, the lawned garden extends to circa 80 ft. in length and features a patio area and a variety shrubs. The rear garden backs directly onto Woodlands green open space and as has gated access.