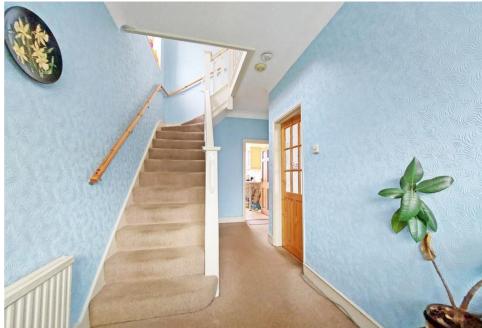

The accommodation comprises:

Entrance hallway, leading through to a bright and spacious front aspect living room. Further off the hallway to the rear is the dining room. The kitchen, also to the rear features an extensive range of wall and base units and base units and some integrated appliances.