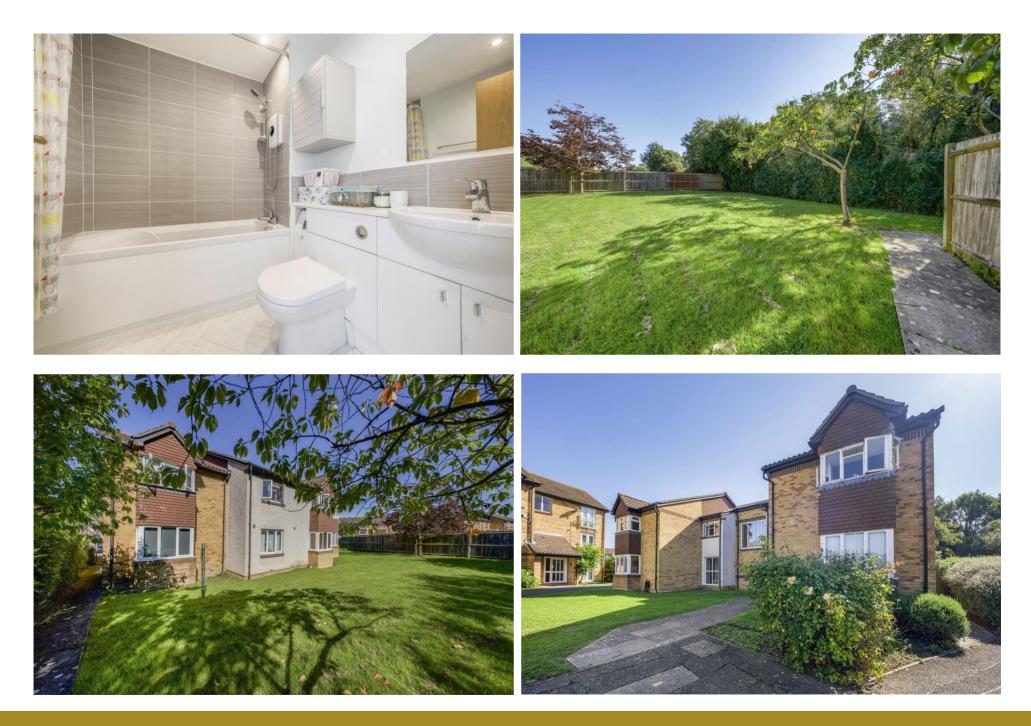

This property is conveniently located near schools, shops, cafes, South Ruislip station and the A40/M25, making it easy to commute and enjoy the local amenities.

As you enter the apartment, you will find a spacious hallway that leads to a bright and cozy double bedroom on the right with fitted wardrobes. The bedroom has plenty of storage space and neutral decor that creates a relaxing atmosphere. The bathroom is modern and elegant, with white fittings and a neutral colour scheme.

The kitchen is fitted with sleek worktops, integrated appliances and ample storage space, making it ideal for cooking and entertaining.

The nearest station is Northolt(Central Line) and the A40 is easily accessible for motorists.

Parking: 2 Allocated spaces.

Leasehold – 261 Years remaining Service Charges: approximately £1136pa