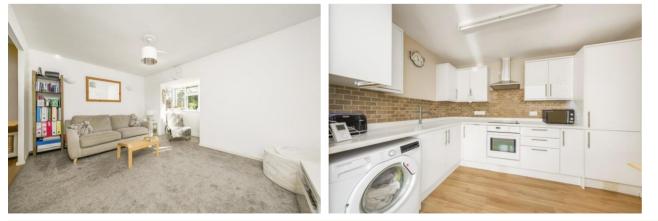

The hallway also opens up to a stylish lounge/kitchen area that boasts a beautiful bay window that fills the room with natural light. The lounge has enough space for a dining table and chairs, and features smart modern additions that enhance the appeal of the property.

The kitchen is fitted with sleek worktops, integrated appliances and ample storage space, making it ideal for cooking and entertaining.

The nearest station is Northolt(Central Line) and the A40 is easily accessible for motorists.