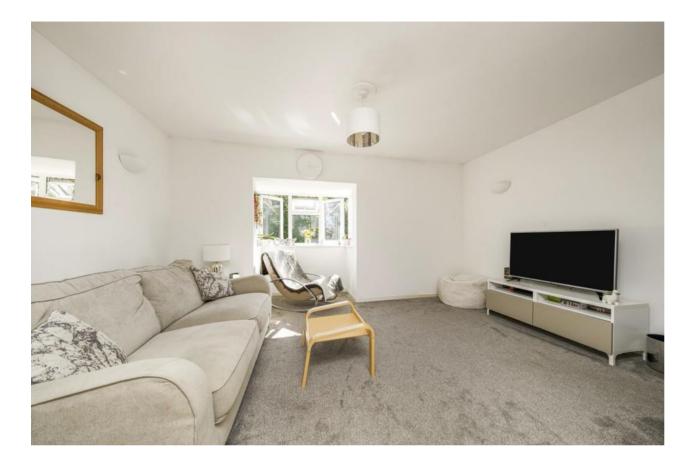

The hallway also opens up to a stylish lounge/kitchen area that boasts a beautiful bay window that fills the room with natural light. The lounge has enough space for a dining table and chairs, and features smart modern additions that enhance the appeal of the property.