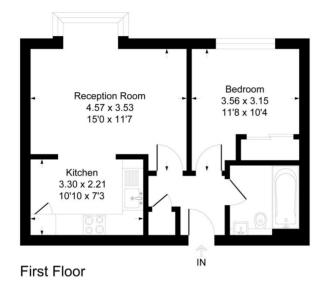

## Rabournmead Drive UB5 Approximate Gross Internal Floor Area = 44.0 sg m / 474 sg ft

Illustration for identification purposes only, measurements are approximate, not to scale.

Andrew Pearce Property Consultants