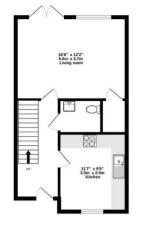

Tenure: Freehold. Service charge: TBC. To cover parking and development maintenance.

GROUND FLOOR

1ST FLOOR

2ND FLOOR

TOTAL FLOOR AREA : 1315eq.tt, (122.3 sq.m.) approx. streng has been made to sense the accuracy of the Sozyata costained here, measurements down, moons and any unite terms are appointed and no responsibility is label for any en-mostatemer. This glain is for illustrative purposes only and should be uned as such by any richase. The services, surfame and applications have not been tested and no guarantee as to their openality of efficiency can be given.