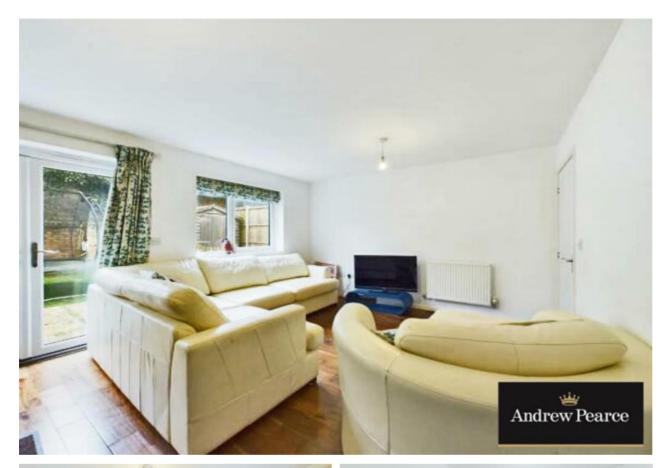

Entrance hallway, leading through to a modern kitchen, extensively fitted with a range of stylish units and integrated appliances. Further off the hallway to the rear is the sizable living room with doors through to the rear garden. Completing the ground floor is the contemporary cloakroom / W.C.