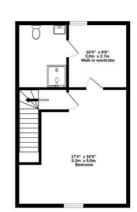

To the first floor, the landing leads through to two double bedrooms, a single third bedroom / study and a luxury family bathroom, neatly finished with tiled walls and flooring.

The second floor accommodates the impressive principal bedroom suite, featuring a large double bedroom with an adjoining walk in wardrobe and en-suite shower room.

Tenure: Freehold. Service charge: TBC. To cover parking and development maintenance.

GROUND FLOOR

1ST FLOOR

2ND FLOOR

TOTAL FLOOR AREA : 1315eq.tt, (122.3 sq.m.) approx. streng has been made to sense the accuracy of the Sozyata costained here, measurements down, moons and any unite terms are appointed and no responsibility is label for any en-mostatemer. This glain is for illustrative purposes only and should be uned as such by any richase. The services, surfame and applications have not been tested and no guarantee as to their openality of efficiency can be given.