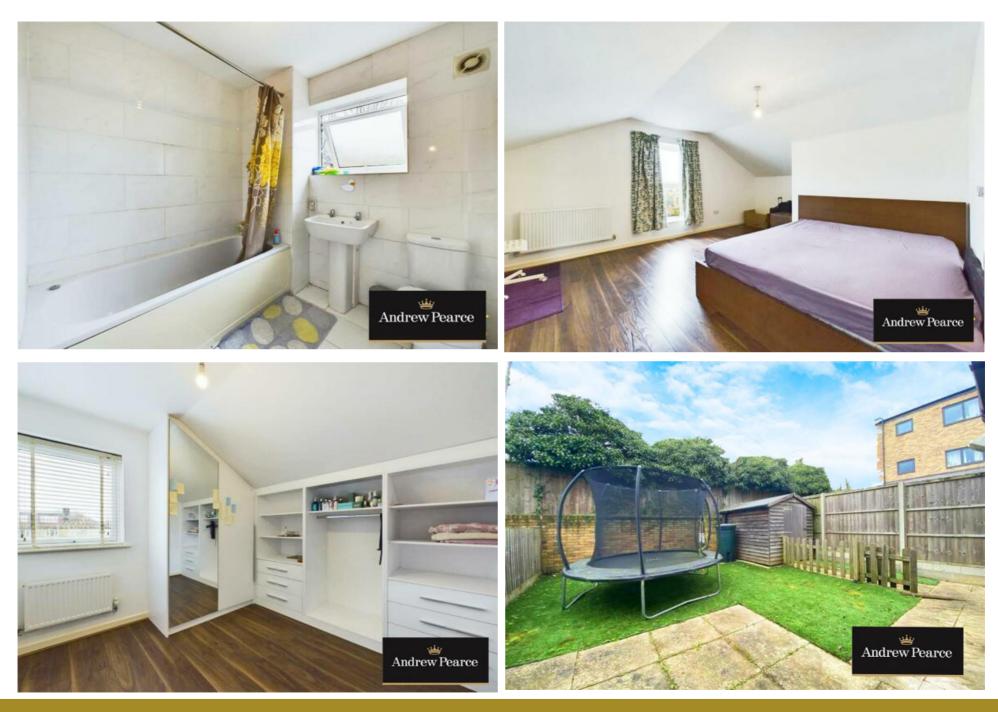

Entrance hallway, leading through to a modern kitchen, extensively fitted with a range of stylish units and integrated appliances. Further off the hallway to the rear is the sizable living room with doors through to the rear garden. Completing the ground floor is the contemporary cloakroom / W.C.

To the first floor, the landing leads through to two double bedrooms, a single third bedroom / study and a luxury family bathroom, neatly finished with tiled walls and flooring.

The second floor accommodates the impressive principal bedroom suite, featuring a large double bedroom with an adjoining walk in wardrobe and en-suite shower room.

Outside, there is allocated parking directly outside the property.

To the rear, the private garden is laid to lawn with a patio area and fenced boundaries.

The property is offered with the remainder of the 10 year NHBC warranty from 2017.