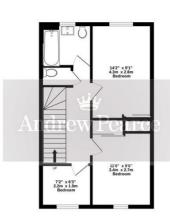

To the first floor, the landing leads through to two double bedrooms, a single third bedroom / study and a luxury family bathroom, neatly finished with tiled walls and flooring.

The second floor accommodates the impressive principal bedroom suite, featuring a large double bedroom with an adjoining walk in wardrobe and en-suite shower room.

Tenure: Freehold. Service charge: TBC. To cover parking and development maintenance.

GROUND FLOOR

1ST FLOOR

2ND FLOOR

TOTAL FLOOR AREA : 1315eq.tt, (122.3 sq.m.) approx. streng has been made to sense the accuracy of the Sozyata costained here, measurements down, moons and any unite terms are appointed and no responsibility is label for any en-mostatemer. This glain is for illustrative purposes only and should be uned as such by any richase. The services, surfame and applications have not been tested and no guarantee as to their openality of efficiency can be given.