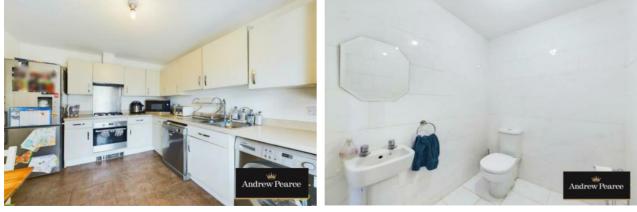

Entrance hallway, leading through to a modern kitchen, extensively fitted with a range of stylish units and integrated appliances. Further off the hallway to the rear is the sizable living room with doors through to the rear garden. Completing the ground floor is the contemporary cloakroom / W.C.