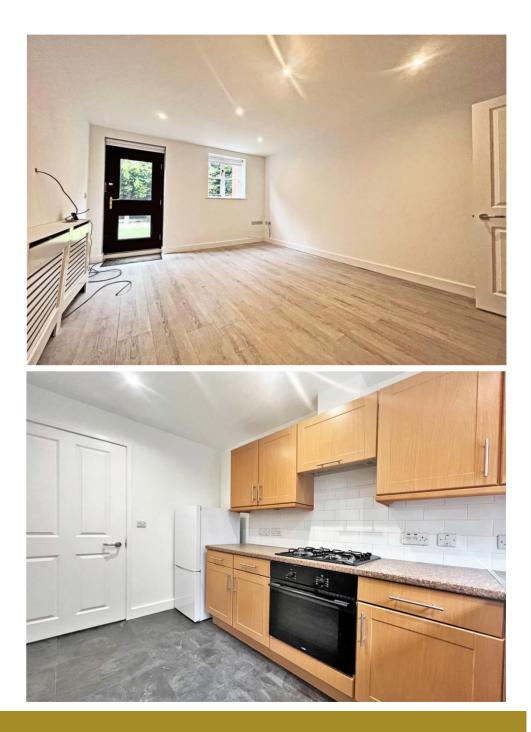

The accommodation comprises: Entrance hallway, a bright and spacious living room with direct access to the private garden, a modern kitchen, fitted with a range of units and an integrated oven and hob, a good size double bedroom with fitted wardrobes and a modern white bathroom suite.