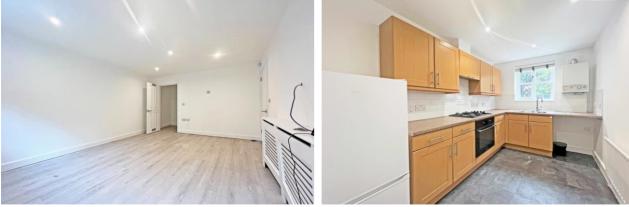

The accommodation comprises: Entrance hallway, a bright and spacious living room with direct access to the private garden, a modern kitchen, fitted with a range of units and an integrated oven and hob, a good size double bedroom with fitted wardrobes and a modern white bathroom suite.