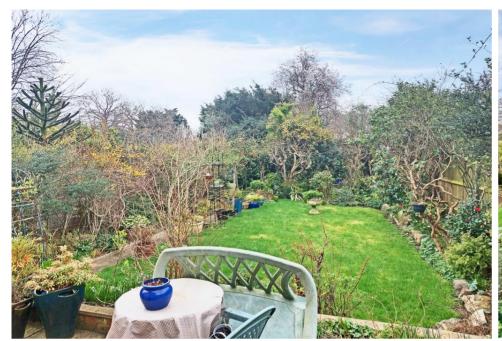

Outside, the front garden features a lawned area, a variety of shrubs and a mature Palm tree. The private driveway provides off street parking and access to the garage.

To the rear, the magnificent cottage style garden is very private and consists of a neat lawned area, along with borders housing a vast array of well established shrubs and a patio area, all set within fenced boundaries. The property backs on to Rayners Mead Park, which is family friendly green open space.