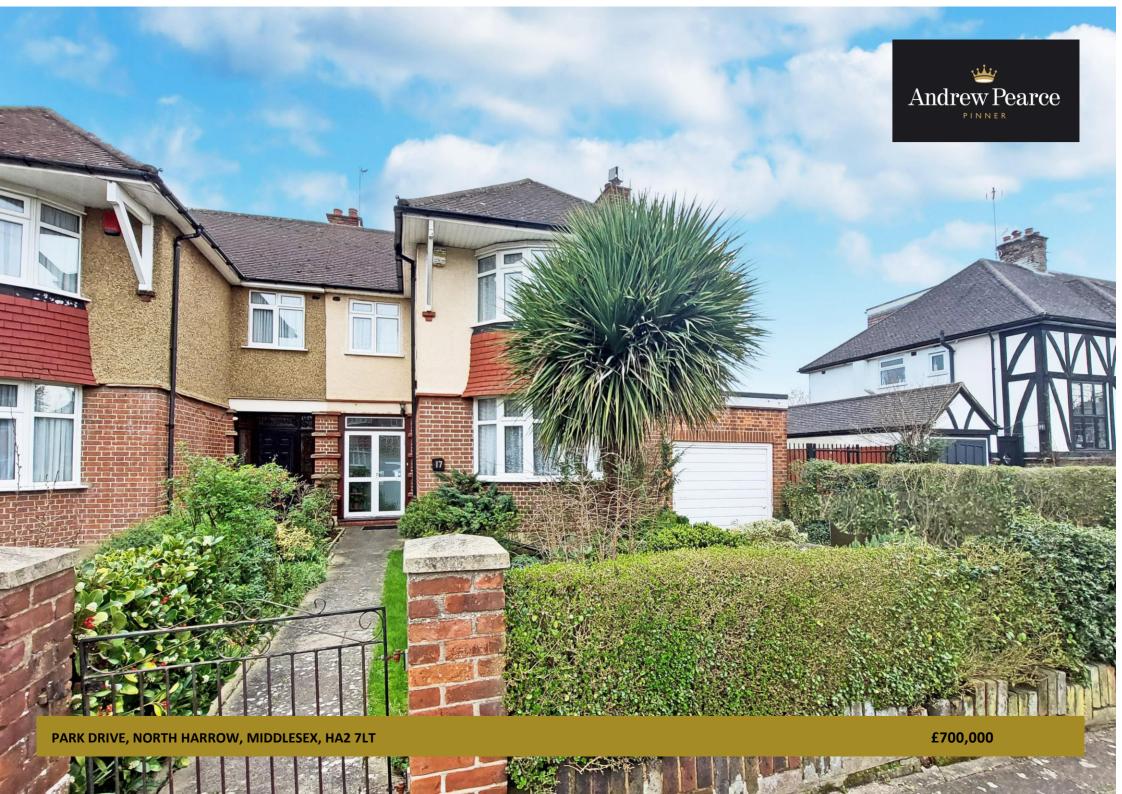

A classic, halls adjoining, 'Reid' built three bedroom semi detached family home, occupying a prime location, quietly situated, yet convenient for local amenities.

The accommodation comprises: Entrance porch, hallway, leading through to a front aspect sitting room with a large bay window. Further off the hallway is the rear aspect dining room which overlooks the garden. The kitchen is fitted with wall and base units and a utility room and W.C. complete the ground floor layout.

Outside, the front garden features a lawned area, a variety of shrubs and a mature Palm tree. The private driveway provides off street parking and access to the garage.

To the rear, the magnificent cottage style garden is very private and consists of a neat lawned area, along with borders housing a vast array of well established shrubs and a patio area, all set within fenced boundaries. The property backs on to Rayners Mead Park, which is family friendly green open space.

Park Drive is located within a short walk of the shopping and transport facilities at Rayners Lane including the Metropolitan and Piccadilly line stations. North Harrow's amenities are also within walking distance. Pinner Village, with its historic High Street and a variety of boutique shops, restaurants, coffee houses and popular supermarkets is within a short drive.