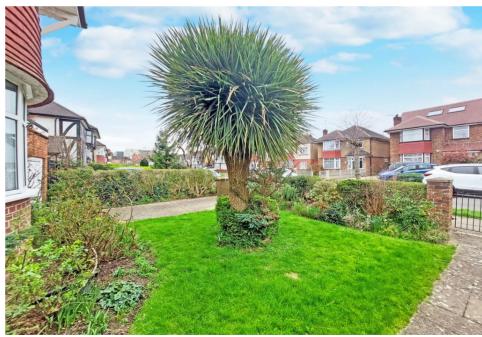

Outside, the front garden features a lawned area, a variety of shrubs and a mature Palm tree. The private driveway provides off street parking and access to the garage.

To the rear, the magnificent cottage style garden is very private and consists of a neat lawned area, along with borders housing a vast array of well established shrubs and a patio area, all set within fenced boundaries. The property backs on to Rayners Mead Park, which is family friendly green open space.