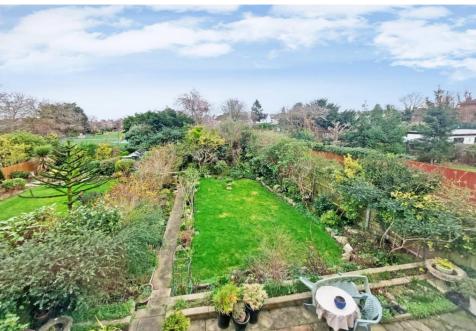

Outside, the front garden features a lawned area, a variety of shrubs and a mature Palm tree. The private driveway provides off street parking and access to the garage.

To the rear, the magnificent cottage style garden is very private and consists of a neat lawned area, along with borders housing a vast array of well established shrubs and a patio area, all set within fenced boundaries. The property backs on to Rayners Mead Park, which is family friendly green open space.