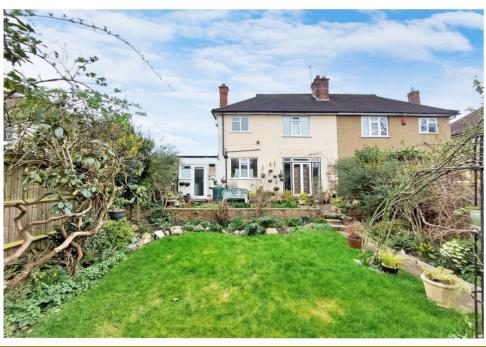

Outside, the front garden features a lawned area, a variety of shrubs and a mature Palm tree. The private driveway provides off street parking and access to the garage.

To the rear, the magnificent cottage style garden is very private and consists of a neat lawned area, along with borders housing a vast array of well established shrubs and a patio area, all set within fenced boundaries. The property backs on to Rayners Mead Park, which is family friendly green open space.