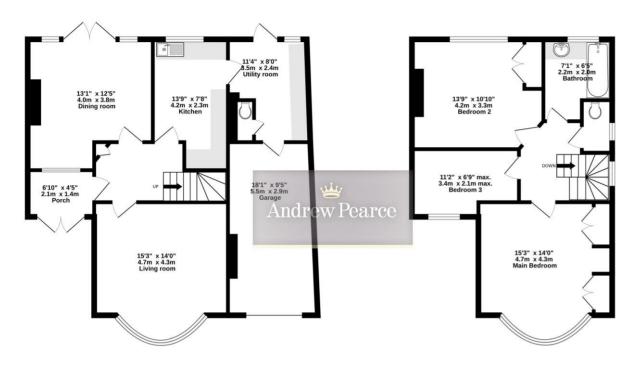

There are very highly regarded primary and secondary schools nearby including Longfield and Cannon Lane Primary, Buckingham Preparatory and both Nower Hill and Whitmore High schools.

GROUND FLOOR 788 sq.ft. (73.2 sq.m.) approx.

1ST FLOOR 544 sq.ft. (50.5 sq.m.) approx.

## TOTAL FLOOR AREA: 1332 sq.ft. (123.8 sq.m.) approx.

Whilst every alterupt has been made to rea. 1, 1322 SUL (12.6 S SULII); approx.

Whilst every alterupt has been made to reauve the accuracy of the floorplan contained here, measurements of doors, windows, rooms and any other liters are approximate and no responsibility is taken for any error, prospective purchaser. The services, systems and applicances shown have not been tested and no guarantee as to their operability or efficiency; can be given.