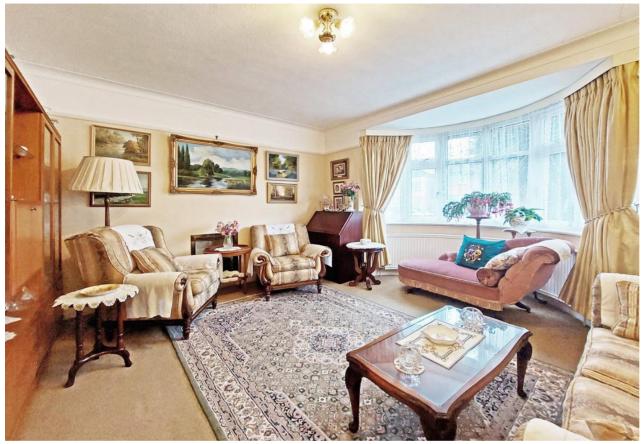

A classic, halls adjoining, 'Reid' built three bedroom semi detached family home, occupying a prime location, quietly situated, yet convenient for local amenities.

The accommodation comprises: Entrance porch, hallway, leading through to a front aspect sitting room with a large bay window. Further off the hallway is the rear aspect dining room which overlooks the garden. The kitchen is fitted with wall and base units and a utility room and W.C. complete the ground floor layout.